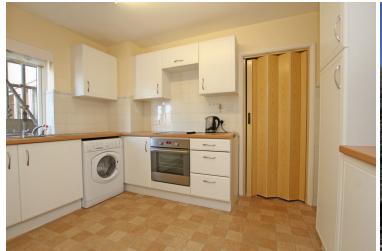

## Accommodation:

**COMMUNAL ENTRANCE HALL** Stairs and passenger lift to all floors

PRIVATE ENTRANCE HALL

SITTING ROOM

19'9" (6.02m) x 12'3" (3.73m)

**BALCONY** 

**KITCHEN** 

11'7" (3.53m) x 8'1" (2.46m)