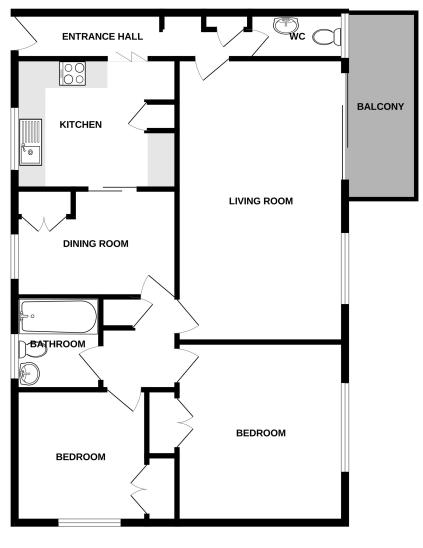

## Accommodation:

**COMMUNAL ENTRANCE HALL** Stairs and passenger lift to all floors

PRIVATE ENTRANCE HALL

SITTING ROOM

19'9" (6.02m) x 12'3" (3.73m)

**BALCONY** 

**KITCHEN** 

11'7" (3.53m) x 8'1" (2.46m)

**BEDROOM ONE** 

13'4" (4.06m) x 12'4" (3.76m)

**BEDROOM TWO** 

9'8" (2.95m) x 9'8" (2.95m)

BEDROOM THREE/DINING ROOM

11'9" (3.58m) x 8'0" (2.44m)

BATHROOM/WC

SEPARATE WC

## THIRD FLOOR

Whilst every attempt has been made to ensure the accuracy of the floorplan contained here, measurements Whist every attempt has been made to ensure the accuracy of the floorplan contained here, measurements of doors, windows, rooms and any other items are approximate and no responsibility is daken for any error, ormission or mis-statement. This plan is for illustrative purposes only and should be used as such by any prospective purchaser. The services, systems and appliances shown have not been tested and no guarantee as to their operability or efficiency can be given.