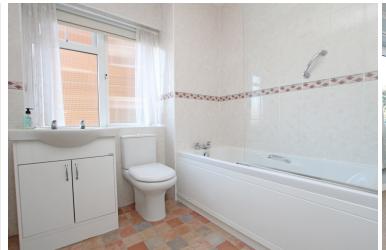

**BEDROOM ONE** 

13'4" (4.06m) x 12'4" (3.76m)

**BEDROOM TWO** 

9'8" (2.95m) x 9'8" (2.95m)

BEDROOM THREE/DINING ROOM

11'9" (3.58m) x 8'0" (2.44m)

BATHROOM/WC

SEPARATE WC