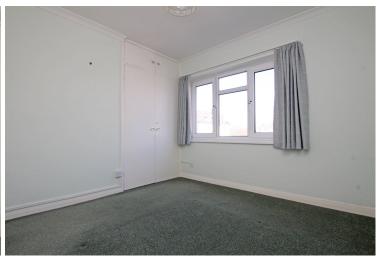

**BEDROOM ONE** 

13'4" (4.06m) x 12'4" (3.76m)

**BEDROOM TWO** 

9'8" (2.95m) x 9'8" (2.95m)

BEDROOM THREE/DINING ROOM

11'9" (3.58m) x 8'0" (2.44m)

BATHROOM/WC

SEPARATE WC