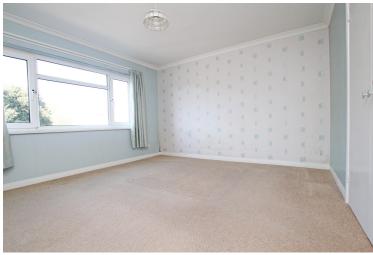

**BEDROOM ONE** 

13'4" (4.06m) x 12'4" (3.76m)

**BEDROOM TWO** 

9'8" (2.95m) x 9'8" (2.95m)

BEDROOM THREE/DINING ROOM

11'9" (3.58m) x 8'0" (2.44m)

BATHROOM/WC

SEPARATE WC