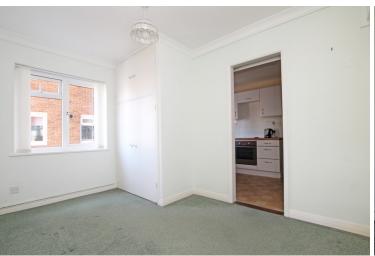

## Accommodation:

**COMMUNAL ENTRANCE HALL** Stairs and passenger lift to all floors

PRIVATE ENTRANCE HALL

SITTING ROOM

19'9" (6.02m) x 12'3" (3.73m)

**BALCONY** 

**KITCHEN** 

11'7" (3.53m) x 8'1" (2.46m)