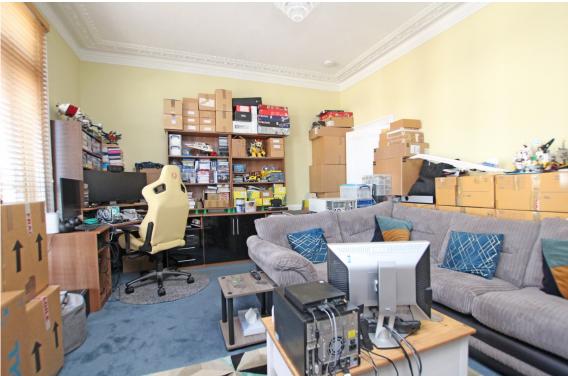

### COMMUNAL ENTRANCE HALL

PRIVATE ENTRANCE HALL

**SITTING ROOM** 17'4" (5.28m) x 13'7" (4.14m)

BALCONY

**KITCHEN** 7'7'' (2.31m) x 6'9'' (2.06m)

**BEDROOM** 16'1" (4.9m) x 10'3" (3.12m)

BATHROOM

LEASE: 125 Years from 24 June 2004