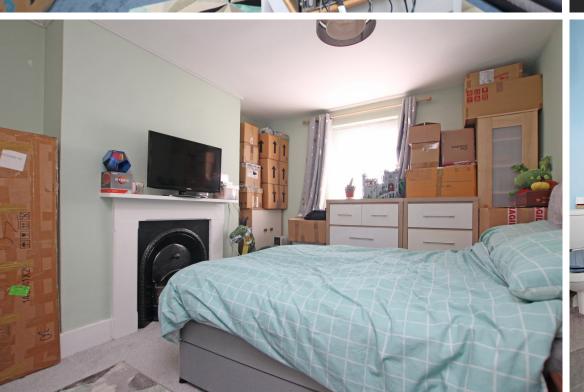

### COMMUNAL ENTRANCE HALL

PRIVATE ENTRANCE HALL

**SITTING ROOM** 17'4" (5.28m) x 13'7" (4.14m)

BALCONY

**KITCHEN** 7'7'' (2.31m) x 6'9'' (2.06m)

**BEDROOM** 16'1" (4.9m) x 10'3" (3.12m)

BATHROOM

LEASE: 125 Years from 24 June 2004