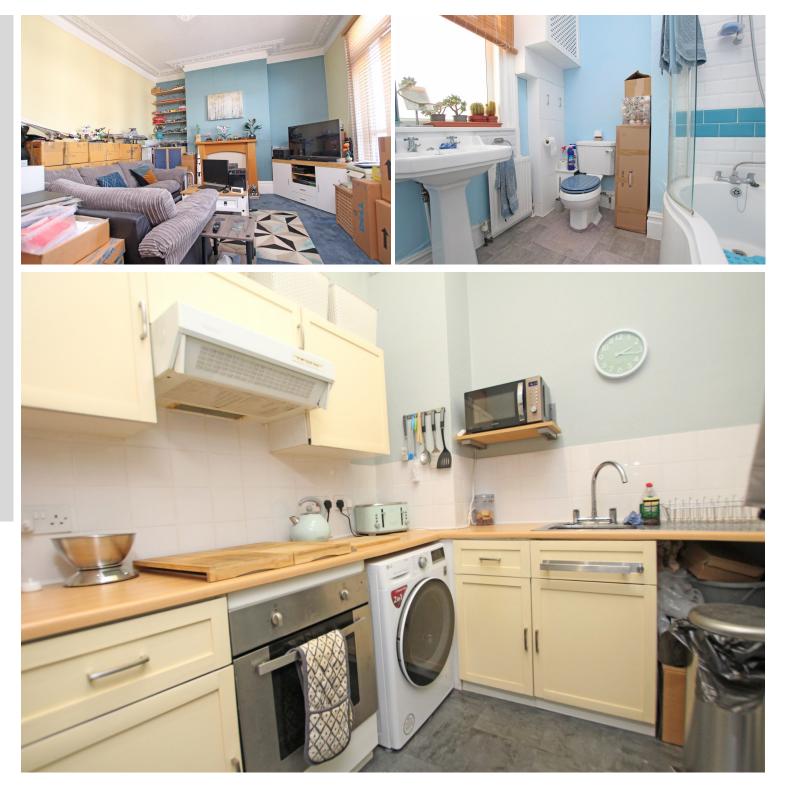

### COMMUNAL ENTRANCE HALL

PRIVATE ENTRANCE HALL

**SITTING ROOM** 17'4" (5.28m) x 13'7" (4.14m)

BALCONY

**KITCHEN** 7'7'' (2.31m) x 6'9'' (2.06m)

**BEDROOM** 16'1" (4.9m) x 10'3" (3.12m)

BATHROOM

LEASE: 125 Years from 24 June 2004