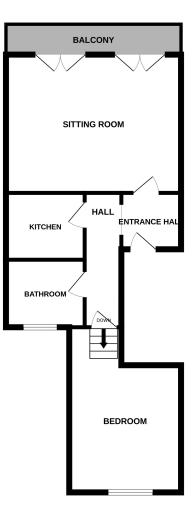

### COMMUNAL ENTRANCE HALL

PRIVATE ENTRANCE HALL

**SITTING ROOM** 17'4" (5.28m) x 13'7" (4.14m)

BALCONY

**KITCHEN** 7'7'' (2.31m) x 6'9'' (2.06m)

**BEDROOM** 16'1" (4.9m) x 10'3" (3.12m)

BATHROOM

LEASE: 125 Years from 24 June 2004