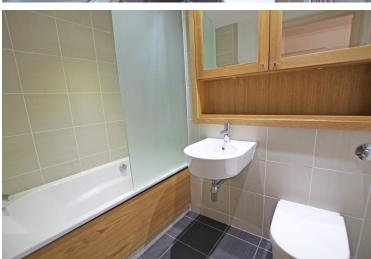

**KITCHEN** 

8'6" (2.59m) x 8'0" (2.44m)

**BEDROOM 1** 

14'3" (4.34m) x 10'3" (3.12m) plus recess

**EN-SUITE SHOWER ROOM** 

**BEDROOM 2** 

10'2" (3.1m) x 10'9" (3.28m)

FAMILY BATHROOM