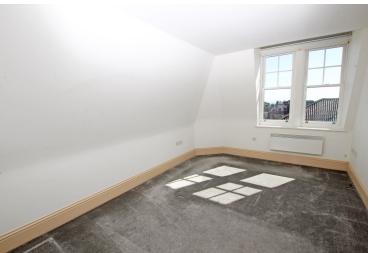

**KITCHEN** 

8'6" (2.59m) x 8'0" (2.44m)

**BEDROOM 1** 

14'3" (4.34m) x 10'3" (3.12m) plus recess

**EN-SUITE SHOWER ROOM** 

**BEDROOM 2** 

10'2" (3.1m) x 10'9" (3.28m)

FAMILY BATHROOM