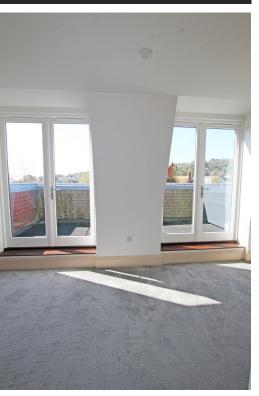

## Accommodation:

STAIRS & PASSENGER LIFT TO THIRD (TOP) FLOOR

FRONT DOOR

**HALL** 

L SHAPED LIVING ROOM

24'9" (7.54m) x 19'0" (5.79m)

**SUN TERRACE** 

17'3" (5.26m) x 8'0" (2.44m)