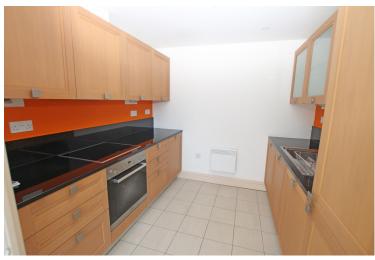

21 Downs Court, 64 Meads Street, Eastbourne, BN20 7FD

Price £270,000 | Leasehold

TOWN CENTRE OFFICE 01323 416716

MEADS STREET OFFICE 01323 737962

A delightful two bedroom apartment with generous south facing sun terrace affording glorious views to the sea and South Downs, enviably located in the heart of Meads village with all local amenities literally on the doorstep. The apartment is situated on the third (top) floor and is accessed by passenger lift. The accommodation comprises a particularly bright 24' x 19' L-shape living room bathed in light with dual aspect windows and two pairs of casement doors opening onto the wonderful terrace. The kitchen is fitted with a comprehensive range of wall and base units beneath granite work surfaces with integrated Miele appliances that include an oven, hob, dishwasher and fridge/freezer. There are two double bedrooms one with an en-suite shower room whilst the other is served by a well appointed bathroom. The living room and both bedrooms all enjoy the splendid views. Other benefits include sealed unit double glazed sash-style windows, electric panel heaters and an allocated parking space. The apartment is available with no onward chain and will come with a new 125 year lease.

**KITCHEN** 

8'6" (2.59m) x 8'0" (2.44m)

**BEDROOM 1** 

14'3" (4.34m) x 10'3" (3.12m) plus recess

**EN-SUITE SHOWER ROOM** 

**BEDROOM 2** 

10'2" (3.1m) x 10'9" (3.28m)

FAMILY BATHROOM