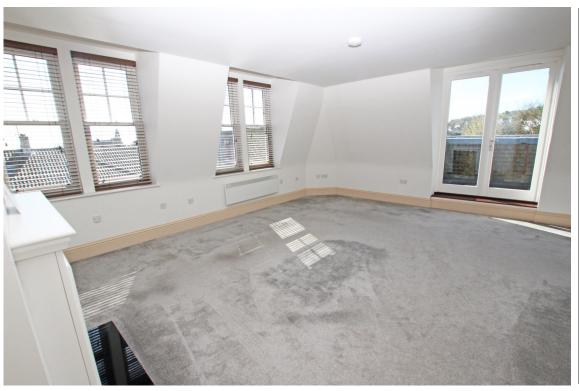

## Accommodation:

STAIRS & PASSENGER LIFT TO THIRD (TOP) FLOOR

FRONT DOOR

**HALL** 

L SHAPED LIVING ROOM

24'9" (7.54m) x 19'0" (5.79m)

**SUN TERRACE** 

17'3" (5.26m) x 8'0" (2.44m)