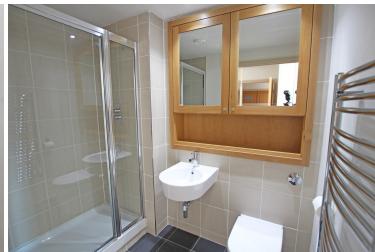

**KITCHEN** 

8'6" (2.59m) x 8'0" (2.44m)

**BEDROOM 1** 

14'3" (4.34m) x 10'3" (3.12m) plus recess

**EN-SUITE SHOWER ROOM** 

**BEDROOM 2** 

10'2" (3.1m) x 10'9" (3.28m)

FAMILY BATHROOM