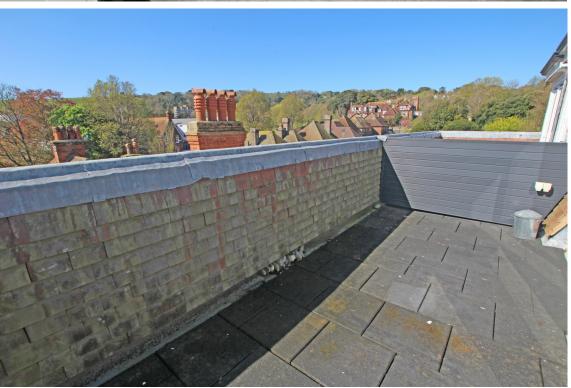

## Accommodation:

STAIRS & PASSENGER LIFT TO THIRD (TOP) FLOOR

FRONT DOOR

**HALL** 

L SHAPED LIVING ROOM

24'9" (7.54m) x 19'0" (5.79m)

**SUN TERRACE** 

17'3" (5.26m) x 8'0" (2.44m)