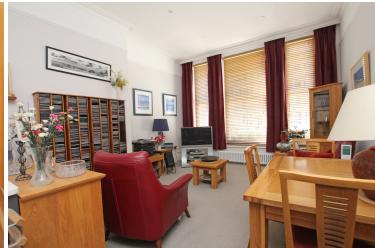

ingbone luxury vinyl tile flooring, open plan sitting/dining room with large windows overlooking Howard Square, open plan modern fully fitted kitchen with one and a half drainer sink, a range of wall and floor cupboards with fitted appliances including oven, microwave, hob, fridge freezer, washing machine and dishwasher. There are two excellent size double bedrooms along with a modern bathroom with panelled bath with shower and glass screen, wash hand basin and low level wc. The property comes with a share of the freehold and has gas central heating. Eastbourne town centre is close by and offers a variety of high street and independent shops as well as a number of cafes, restaurants and cinema. An even closer walk are a number of theatres and the well renowned Towner gallery.

















# At a Glance:

- Two bedroom hall floor apartment
- Just off seafront
- Stylish and modern decor throughout
- Fully fitted kitchen
- Contemporary bathroom
- Filled with natural light
- Spacious sitting/dining room
- Gas central heating
- Share of freehold
- Close to town centre and train station





#### Accommodation:

## COMMUNAL ENTRANCE HALL

# PRIVATE ENTRANCE HALL

# OPEN PLAN LIVING ROOM / KITCHEN

22'9" (6.93m) x 12'10" (3.91m)

#### **BEDROOM 1**

13'8" (4.17m) x 9'11" (3.02m)

#### BEDROOM 2

9'3" (2.82m) x 9'2" (2.79m)

# **BATHROOM**

## LEASE:

999 years from 2017 (Share of Freehold)

#### **MAINTENANCE:**

Payable in 2025 - £2,245 per annum

#### **SUB-LETTING**

Allowed, with permission- No holiday lets

# PETS:

With permission

# **COUNCIL TAX:**

Band 'B'

#### EPC: