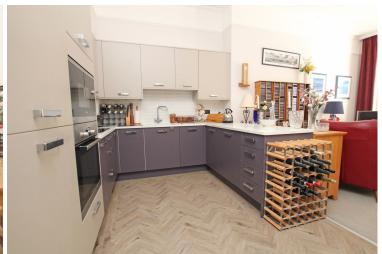

with Herringbone luxury vinyl tile flooring, open plan sitting/dining room with large windows overlooking Howard Square, open plan modern fully fitted kitchen with one and a half drainer sink, a range of wall and floor cupboards with fitted appliances including oven, microwave, hob, fridge freezer, washing machine and dishwasher. There are two excellent size double bedrooms along with a modern bathroom with panelled bath with shower and glass screen, wash hand basin and low level wc. The property comes with a share of the freehold and has gas central heating. Eastbourne town centre is close by and offers a variety of high street and independent shops as well as a number of cafes, restaurants and cinema. An even closer walk are a number of theatres and the well renowned Towner gallery.

















# At a Glance:

- Two bedroom hall floor apartment
- Just off seafront
- Stylish and modern decor throughout
- Fully fitted kitchen
- Contemporary bathroom
- Filled with natural light
- Spacious sitting/dining room
- Gas central heating
- Share of freehold
- Close to town centre and train station





#### Accommodation:

## COMMUNAL ENTRANCE HALL

# PRIVATE ENTRANCE HALL

# OPEN PLAN LIVING ROOM / KITCHEN

22'9" (6.93m) x 12'10" (3.91m)

#### **BEDROOM 1**

13'8" (4.17m) x 9'11" (3.02m)

#### BEDROOM 2

9'3" (2.82m) x 9'2" (2.79m)

# **BATHROOM**

## LEASE:

999 years from 2017 (Share of Freehold)

#### **MAINTENANCE:**

Payable in 2025 - £2,245 per annum

#### **SUB-LETTING**

Allowed, with permission- No holiday lets

# PETS:

With permission

# **COUNCIL TAX:**

Band 'B'