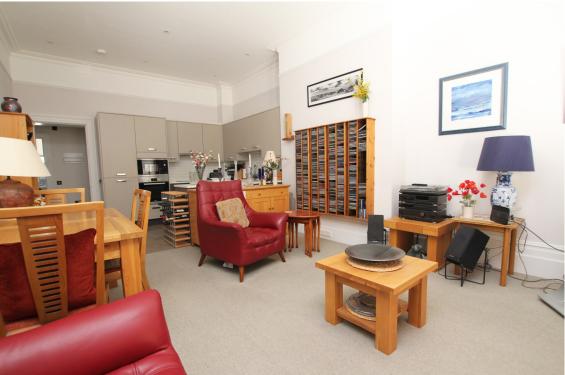

ine and dishwasher. There are two excellent size double bedrooms along with a modern bathroom with panelled bath with shower and glass screen, wash hand basin and low level wc. The property comes with a share of the freehold and has gas central heating. Eastbourne town centre is close by and offers a variety of high street and independent shops as well as a number of cafes, restaurants and cinema. An even closer walk are a number of theatres and the well renowned Towner gallery.

















# At a Glance:

- Two bedroom hall floor apartment
- Just off seafront
- Stylish and modern decor throughout
- Fully fitted kitchen
- Contemporary bathroom
- Filled with natural light
- Spacious sitting/dining room
- Gas central heating
- Share of freehold
- Close to town centre and train station





#### Accommodation:

## COMMUNAL ENTRANCE HALL

# PRIVATE ENTRANCE HALL

# OPEN PLAN LIVING ROOM / KITCHEN

22'9" (6.93m) x 12'10" (3.91m)

#### **BEDROOM 1**

13'8" (4.17m) x 9'11" (3.02m)

#### BEDROOM 2

9'3" (2.82m) x 9'2" (2.79m)

# **BATHROOM**

## LEASE:

999 years from 2017 (Share of Freehold)

#### **MAINTENANCE:**

Payable in 2025 - £2,245 per annum

#### **SUB-LETTING**

Allowed, with permission- No holiday lets

# PETS:

With permission

# **COUNCIL TAX:**

Band 'B'

#### EPC:

,C,

(All details concerning the terms of the Lease and outgoings are subject to verification)

# **Ground Floor**

Approx. 63.5 sq. metres (683.1 sq. feet)



Ref: 1

Whilst every care has been taken in the preparation of these particulars, neither the agents nor the vendor accept any responsibility