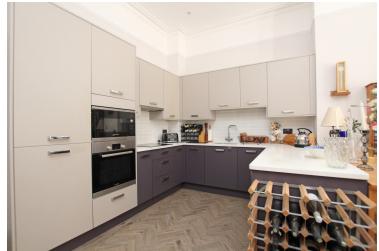

ll with Herringbone luxury vinyl tile flooring, open plan sitting/dining room with large windows overlooking Howard Square, open plan modern fully fitted kitchen with one and a half drainer sink, a range of wall and floor cupboards with fitted appliances including oven, microwave, hob, fridge freezer, washing machine and dishwasher. There are two excellent size double bedrooms along with a modern bathroom with panelled bath with shower and glass screen, wash hand basin and low level wc. The property comes with a share of the freehold and has gas central heating. Eastbourne town centre is close by and offers a variety of high street and independent shops as well as a number of cafes, restaurants and cinema. An even closer walk are a number of theatres and the well renowned Towner gallery.

















# At a Glance:

- Two bedroom hall floor apartment
- Just off seafront
- Stylish and modern decor throughout
- Fully fitted kitchen
- Contemporary bathroom
- Filled with natural light
- Spacious sitting/dining room
- Gas central heating
- Share of freehold
- Close to town centre and train station





#### Accommodation:

## COMMUNAL ENTRANCE HALL

# PRIVATE ENTRANCE HALL

# OPEN PLAN LIVING ROOM / KITCHEN

22'9" (6.93m) x 12'10" (3.91m)

#### **BEDROOM 1**

13'8" (4.17m) x 9'11" (3.02m)

#### BEDROOM 2

9'3" (2.82m) x 9'2" (2.79m)

# **BATHROOM**

## LEASE:

999 years from 2017 (Share of Freehold)

#### **MAINTENANCE:**

Payable in 2025 - £2,245 per annum

#### **SUB-LETTING**

Allowed, with permission- No holiday lets

# PETS:

With permission

# **COUNCIL TAX:**

Band 'B