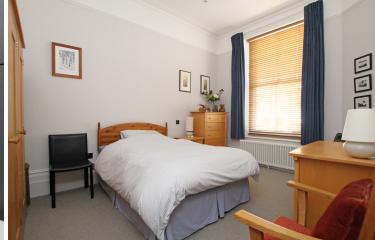

#### **BEDROOM 1**

13'8" (4.17m) x 9'11" (3.02m)

#### BEDROOM 2

9'3" (2.82m) x 9'2" (2.79m)