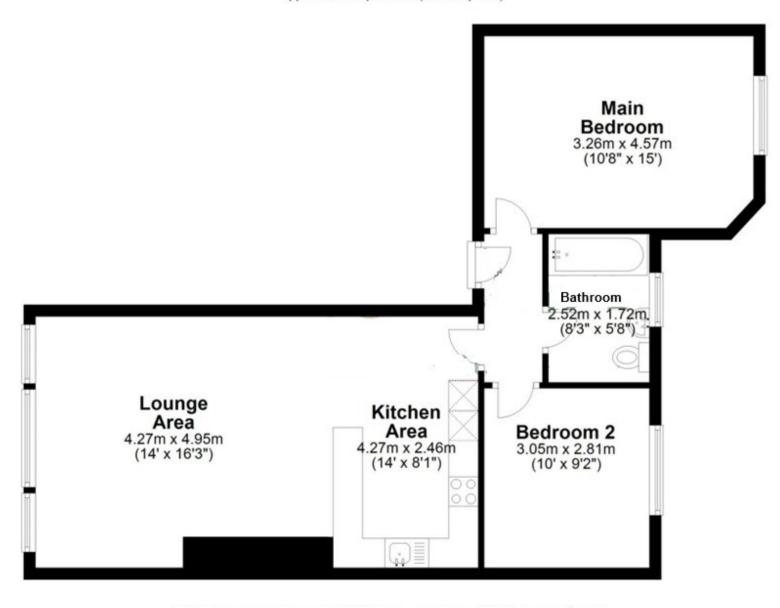

#### Accommodation:

# OPEN PLAN LIVING ROOM / KITCHEN

22'9" (6.93m) x 12'10" (3.91m)

#### **BEDROOM 1**

13'8" (4.17m) x 9'11" (3.02m)

#### BEDROOM 2

9'3" (2.82m) x 9'2" (2.79m)

# **BATHROOM**

# **Ground Floor**

Approx. 63.5 sq. metres (683.1 sq. feet)

Ref: 1

Whilst every care has been taken in the preparation of these particulars, neither the agents nor the vendor accept any responsibility for error or omission, nor do they constitute an offer or contract. Please note we have not tested any apparatus, fixtures, fittings, or services. Interested parties must undertake their own investigation into the working order of these items. All measurements are approximate whilst photographs and floorplans are provided for guidance only.