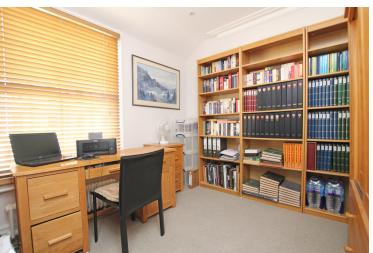

rringbone luxury vinyl tile flooring, open plan sitting/dining room with large windows overlooking Howard Square, open plan modern fully fitted kitchen with one and a half drainer sink, a range of wall and floor cupboards with fitted appliances including oven, microwave, hob, fridge freezer, washing machine and dishwasher. There are two excellent size double bedrooms along with a modern bathroom with panelled bath with shower and glass screen, wash hand basin and low level wc. The property comes with a share of the freehold and has gas central heating. Eastbourne town centre is close by and offers a variety of high street and independent shops as well as a number of cafes, restaurants and cinema. An even closer walk are a number of theatres and the well renowned Towner gallery.

















# At a Glance:

- Two bedroom hall floor apartment
- Just off seafront
- Stylish and modern decor throughout
- Fully fitted kitchen
- Contemporary bathroom
- Filled with natural light
- Spacious sitting/dining room
- Gas central heating
- Share of freehold
- Close to town centre and train station





#### Accommodation:

## COMMUNAL ENTRANCE HALL

# PRIVATE ENTRANCE HALL

# OPEN PLAN LIVING ROOM / KITCHEN

22'9" (6.93m) x 12'10" (3.91m)

#### **BEDROOM 1**

13'8" (4.17m) x 9'11" (3.02m)

#### BEDROOM 2

9'3" (2.82m) x 9'2" (2.79m)

# **BATHROOM**

## LEASE:

999 years from 2017 (Share of Freehold)

#### **MAINTENANCE:**

Payable in 2025 - £2,245 per annum

#### **SUB-LETTING**

Allowed, with permission- No holiday lets

# PETS:

With permission

# **COUNCIL TAX:**

Band 'B'

#### EP