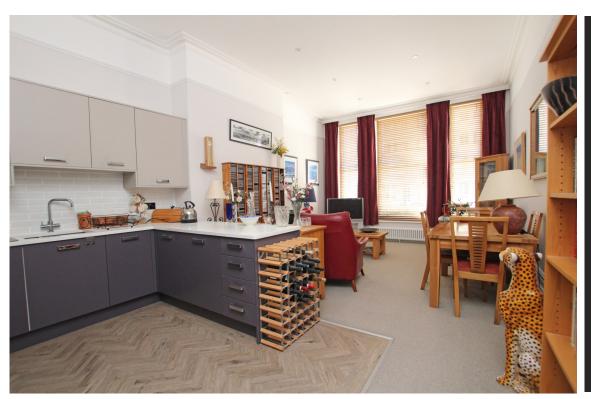

gbone luxury vinyl tile flooring, open plan sitting/dining room with large windows overlooking Howard Square, open plan modern fully fitted kitchen with one and a half drainer sink, a range of wall and floor cupboards with fitted appliances including oven, microwave, hob, fridge freezer, washing machine and dishwasher. There are two excellent size double bedrooms along with a modern bathroom with panelled bath with shower and glass screen, wash hand basin and low level wc. The property comes with a share of the freehold and has gas central heating. Eastbourne town centre is close by and offers a variety of high street and independent shops as well as a number of cafes, restaurants and cinema. An even closer walk are a number of theatres and the well renowned Towner gallery.

















# At a Glance:

- Two bedroom hall floor apartment
- Just off seafront
- Stylish and modern decor throughout
- Fully fitted kitchen
- Contemporary bathroom
- Filled with natural light
- Spacious sitting/dining room
- Gas central heating
- Share of freehold
- Close to town centre and train station





#### Accommodation:

## COMMUNAL ENTRANCE HALL

# PRIVATE ENTRANCE HALL

# OPEN PLAN LIVING ROOM / KITCHEN

22'9" (6.93m) x 12'10" (3.91m)

#### **BEDROOM 1**

13'8" (4.17m) x 9'11" (3.02m)

#### BEDROOM 2

9'3" (2.82m) x 9'2" (2.79m)

# **BATHROOM**

## LEASE:

999 years from 2017 (Share of Freehold)

#### **MAINTENANCE:**

Payable in 2025 - £2,245 per annum

#### **SUB-LETTING**

Allowed, with permission- No holiday lets

# PETS:

With permission

# **COUNCIL TAX:**

Band 'B'

#### EPC: