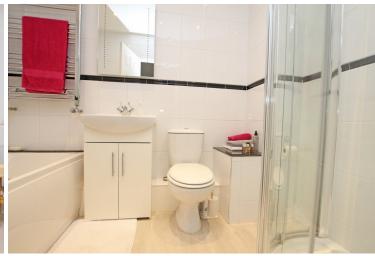

**BEDROOM 1** 

16'2" (4.93m) x 9'8" (2.95m)

**EN-SUITE SHOWER ROOM** 

SECOND FLOOR LANDING

BEDROOM 2

16'2" (4.93m) x 9'9" (2.97m)

BEDROOM 3

16'2" (4.93m) x 9'8" (2.95m)

**BATHROOM** 

**OUTSIDE:** 

**DRIVEWAY** 

INTERGRAL GARAGE

16'7" (5.05m) x 9'9" (2.97m)

**REAR GARDEN** 

**COUNCIL TAX:** 

Band 'F'