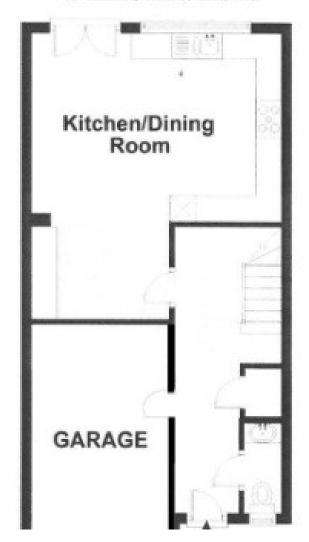

EPC:

,C,

**Ground Floor** 

First Floor

## Second Floor

Approx. 46.4 sq. metres (499.5 sq. feet)

Whilst every care has been taken in the preparation of these particulars, neither the agents nor the vendor accept any responsibility for error or omission, nor do they constitute an offer or contract. Please note we have not tested any apparatus, fixtures, fittings, or services. Interested parties must undertake their own investigation into the working order of these items. All measurements are approximate whilst photographs and floorplans are provided for guidance only.