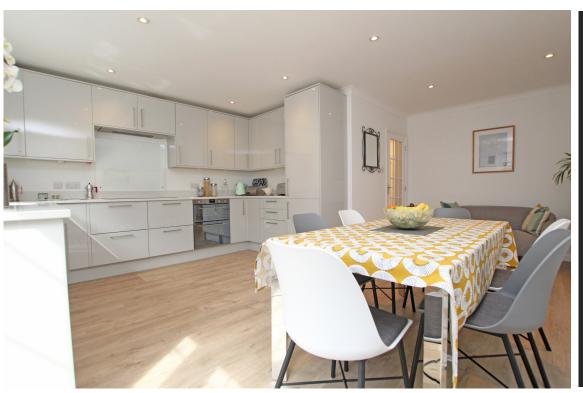

## Accommodation:

**ENTRANCE HALL** 

**GROUND FLOOR WC** 

**KITCHEN / DINING ROOM** 18'5" (5.61m) x 16'2" (4.93m)

FIRST FLOOR LANDING

SITTING ROOM

16'2" (4.93m) x 12'0" (3.66m)

**BALCONY** 