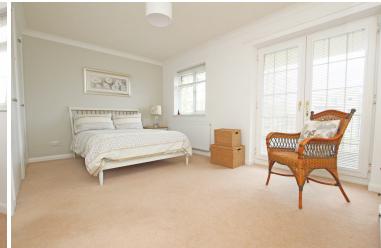

**BEDROOM 1** 

16'2" (4.93m) x 9'8" (2.95m)

**EN-SUITE SHOWER ROOM** 

SECOND FLOOR LANDING

BEDROOM 2

16'2" (4.93m) x 9'9" (2.97m)

BEDROOM 3

16'2" (4.93m) x 9'8" (2.95m)