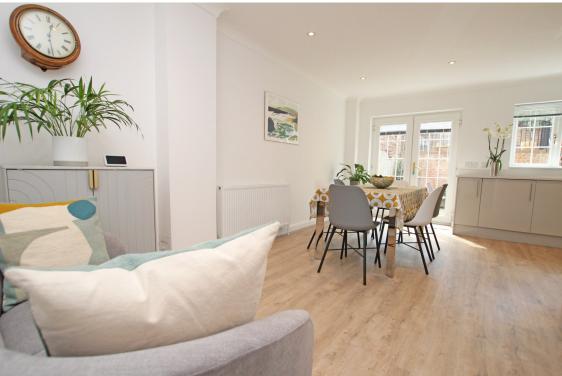

## Accommodation:

**ENTRANCE HALL** 

**GROUND FLOOR WC** 

**KITCHEN / DINING ROOM** 18'5" (5.61m) x 16'2" (4.93m)

FIRST FLOOR LANDING

SITTING ROOM

16'2" (4.93m) x 12'0" (3.66m)

**BALCONY** 