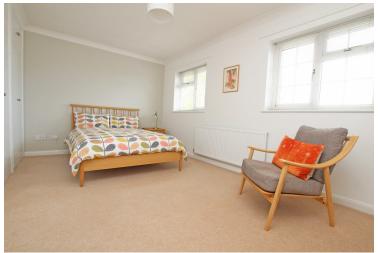

**BEDROOM 1** 

16'2" (4.93m) x 9'8" (2.95m)

**EN-SUITE SHOWER ROOM** 

SECOND FLOOR LANDING

BEDROOM 2

16'2" (4.93m) x 9'9" (2.97m)

BEDROOM 3

16'2" (4.93m) x 9'8" (2.95m)