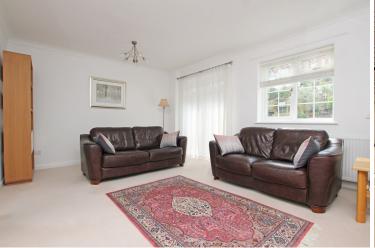

## Accommodation:

**ENTRANCE HALL** 

**GROUND FLOOR WC** 

**KITCHEN / DINING ROOM** 18'5" (5.61m) x 16'2" (4.93m)

FIRST FLOOR LANDING

SITTING ROOM

16'2" (4.93m) x 12'0" (3.66m)

**BALCONY** 