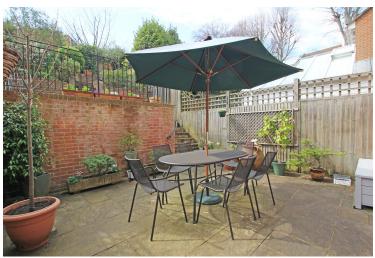

**BATHROOM** 

**OUTSIDE:** 

**DRIVEWAY** 

INTERGRAL GARAGE

16'7" (5.05m) x 9'9" (2.97m)

**REAR GARDEN** 

**COUNCIL TAX:** 

Band 'F'