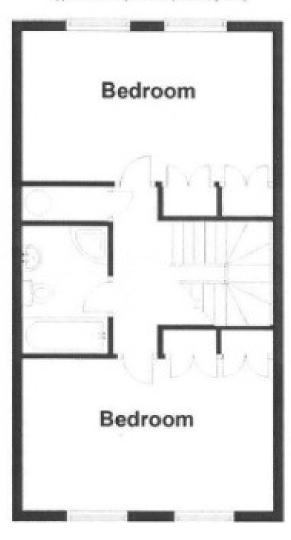

**BEDROOM 1** 

16'2" (4.93m) x 9'8" (2.95m)

**EN-SUITE SHOWER ROOM** 

SECOND FLOOR LANDING

BEDROOM 2

16'2" (4.93m) x 9'9" (2.97m)

BEDROOM 3

16'2" (4.93m) x 9'8" (2.95m)

## Second Floor

Approx. 46.4 sq. metres (499.5 sq. feet)

Whilst every care has been taken in the preparation of these particulars, neither the agents nor the vendor accept any responsibility for error or omission, nor do they constitute an offer or contract. Please note we have not tested any apparatus, fixtures, fittings, or services. Interested parties must undertake their own investigation into the working order of these items. All measurements are approximate whilst photographs and floorplans are provided for guidance only.