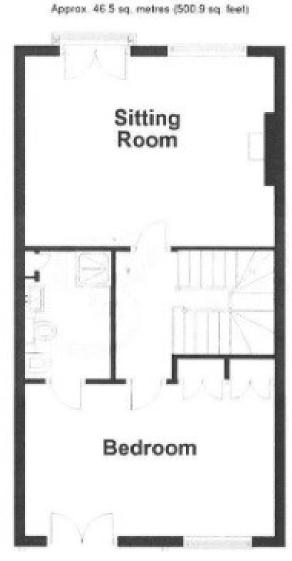

## Accommodation:

**ENTRANCE HALL** 

**GROUND FLOOR WC** 

**KITCHEN / DINING ROOM** 18'5" (5.61m) x 16'2" (4.93m)

FIRST FLOOR LANDING

SITTING ROOM

16'2" (4.93m) x 12'0" (3.66m)

**BALCONY** 

**BEDROOM 1** 

16'2" (4.93m) x 9'8" (2.95m)

**EN-SUITE SHOWER ROOM** 

SECOND FLOOR LANDING

BEDROOM 2

16'2" (4.93m) x 9'9" (2.97m)

BEDROOM 3

16'2" (4.93m) x 9'8" (2.95m)

EPC:

,C,

**Ground Floor** 

First Floor