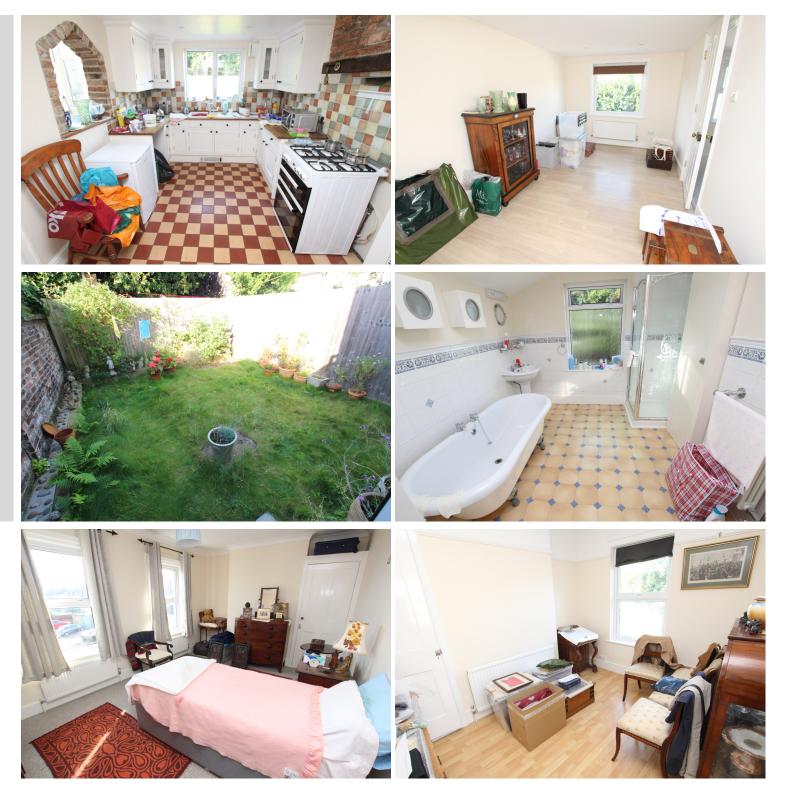

## ENTRANCE HALL

LIVING ROOM 13'6" (4.11m) Into Bay x 12'3" (3.73m)

**DINING ROOM** 10'9" (3.28m) x 9'9" (2.97m)

**KITCHEN** 12'0'' (3.66m) x 9'0'' (2.74m)

**BREAKFAST ROOM** 12'8" (3.86m) x 5'6" (1.68m)

LANDING

BEDROOM 1 15'8" (4.78m) x 10'11" (3.33m)

**BEDROOM 2** 10'10" (3.3m) x 9'8" (2.95m)

BATHROOM

SECOND FLOOR LANDING

BEDROOM 3 16'3" (4.95m) x 8'3" (2.51m) (restricted headroom)

SHOWER ROOM

OUTSIDE:

SOUTHERLY FACING GARDENS