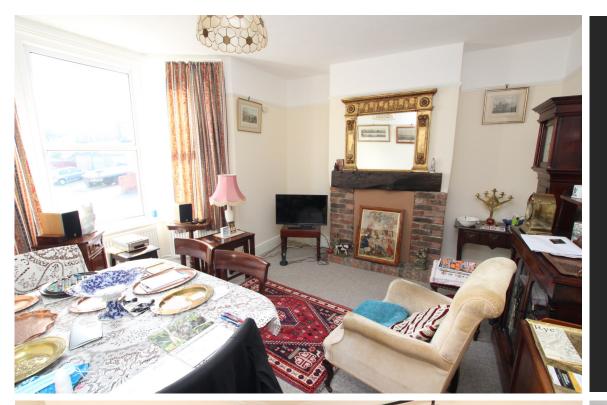

## ENTRANCE HALL

LIVING ROOM 13'6" (4.11m) Into Bay x 12'3" (3.73m)

**DINING ROOM** 10'9" (3.28m) x 9'9" (2.97m)

**KITCHEN** 12'0'' (3.66m) x 9'0'' (2.74m)

**BREAKFAST ROOM** 12'8" (3.86m) x 5'6" (1.68m)

LANDING