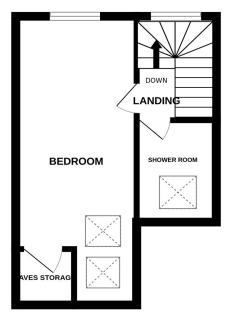

BEDROOM 1 15'8" (4.78m) x 10'11" (3.33m)

**BEDROOM 2** 10'10" (3.3m) x 9'8" (2.95m)

BATHROOM

SECOND FLOOR LANDING

BEDROOM 3 16'3" (4.95m) x 8'3" (2.51m) (restricted headroom)

SHOWER ROOM

OUTSIDE:

SOUTHERLY FACING GARDENS