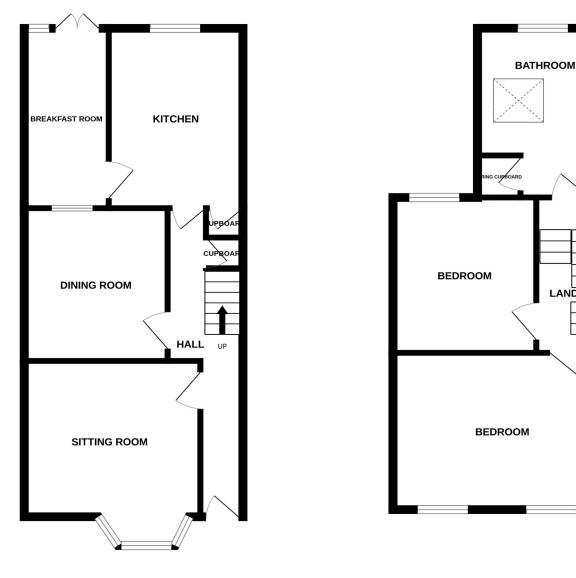

## Accommodation:

## ENTRANCE HALL

LIVING ROOM 13'6" (4.11m) Into Bay x 12'3" (3.73m)

**DINING ROOM** 10'9" (3.28m) x 9'9" (2.97m)

**KITCHEN** 12'0'' (3.66m) x 9'0'' (2.74m)

**BREAKFAST ROOM** 12'8" (3.86m) x 5'6" (1.68m)

LANDING

BEDROOM 1 15'8" (4.78m) x 10'11" (3.33m)

**BEDROOM 2** 10'10" (3.3m) x 9'8" (2.95m)

BATHROOM

SECOND FLOOR LANDING

BEDROOM 3 16'3" (4.95m) x 8'3" (2.51m) (restricted headroom)

SHOWER ROOM

OUTSIDE:

SOUTHERLY FACING GARDENS