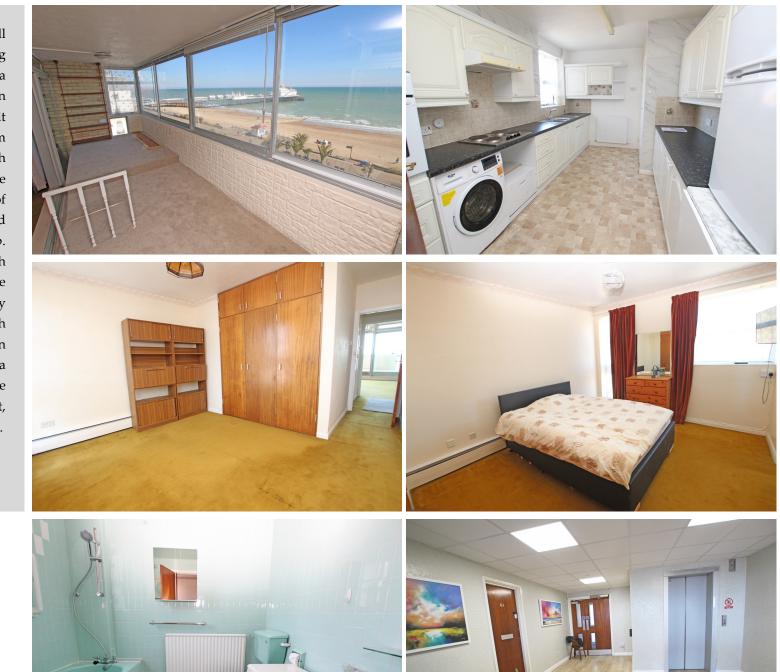

**4c Clive Court, Grand Parade, Eastbourne, BN21 3DD** Price £265,000 | Share of Freehold

TOWN CENTRE OFFICE 01323 416716

MEADS STREET OFFICE 01323 737962

Enviably located on Eastbourne seafront, a well proportioned two bedroom apartment affording truly exceptional uninterrupted views of the sea and Eastbourne Pier. The apartment is situated on the third floor of a small purpose-built development with a splendid 21` x 14` living room opening into an enclosed balcony with full width sliding windows taking full advantage of the spectacular views. The kitchen has a range of matching wall and base units beneath contoured work surfaces with an integrated oven and hob. Both double bedrooms have fitted wardrobes with the principal bedroom having an en-suite bathroom, whilst the second bedroom is served by a shower room accessed from the hall. Although the apartment would benefit from redecoration and some modernisation it forms the basis of a particularly desirable home affording some of the finest sea views available on Eastbourne seafront, with all of the town's amenities within easy reach.

# At a Glance:

- Glorious uninterrupted sea views
- Prime seafront location
- Generous living room and sun room
- Two double bedrooms with fitted wardrobes
- Two bath/shower rooms (one en-suite)
- Limited visitors` parking at the rear
- Gas central heating with skirting radiators
- No onward chain

#### ENTRANCE HALL

LIVING/DINING ROOM 21'0" (6.4m) x 14'0" (4.27m)

**ENCLOSED BALCONY** 20'6" (6.25m) x 6'4" (1.93m)

**KITCHEN** 14'10" (4.52m) x 8'11" (2.72m)

MASTER BEDROOM 12'0" (3.66m) x 10'9" (3.28m)

EN-SUITE SHOWER ROOM

**BEDROOM 2** 11'11" (3.63m) x 10'4" (3.15m)

BATHROOM

OUTSIDE:

VISITOR PARKING

LEASE: 999 years from 1995 (Share of Freehold)

**MAINTENANCE:** £1,140 per half year

GROUND RENT: Nil