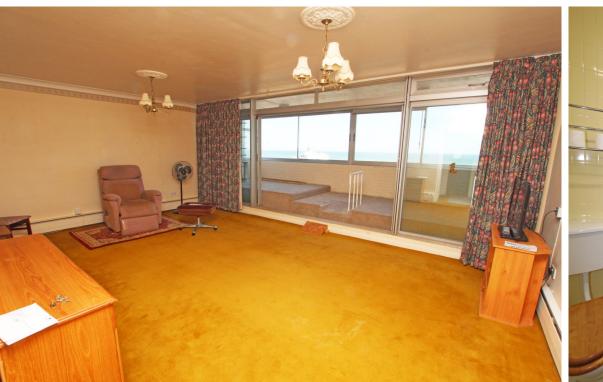

**4c Clive Court, Grand Parade, Eastbourne, BN21 3DD** Price £265,000 | Share of Freehold

TOWN CENTRE OFFICE 01323 416716

MEADS STREET OFFICE 01323 737962

Enviably located on Eastbourne seafront, a well proportioned two bedroom apartment affording truly exceptional uninterrupted views of the sea and Eastbourne Pier. The apartment is situated on the third floor of a small purpose-built development with a splendid 21` x 14` living room opening into an enclosed balcony with full width sliding windows taking full advantage of the spectacular views. The kitchen has a range of matching wall and base units beneath contoured work surfaces with an integrated oven and hob. Both double bedrooms have fitted wardrobes with the principal bedroom having an en-suite bathroom, whilst the second bedroom is served by a shower room accessed from the hall. Although the apartment would benefit from redecoration and some modernisation it forms the basis of a particularly desirable home affording some of the finest sea views available on Eastbourne seafront, with all of the town's amenities within easy reach.

#### ENTRANCE HALL

LIVING/DINING ROOM 21'0" (6.4m) x 14'0" (4.27m)

**ENCLOSED BALCONY** 20'6" (6.25m) x 6'4" (1.93m)

**KITCHEN** 14'10" (4.52m) x 8'11" (2.72m)

MASTER BEDROOM 12'0" (3.66m) x 10'9" (3.28m)