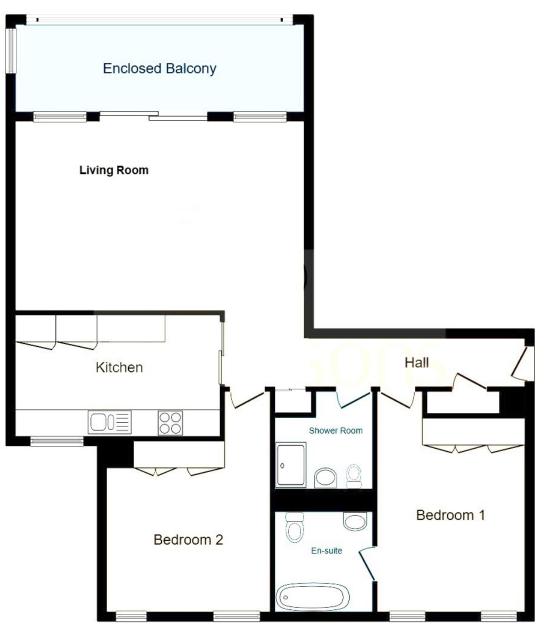

## Accommodation:

#### COMMUNAL ENTRANCE HALL

#### ENTRANCE HALL

LIVING/DINING ROOM 21'0" (6.4m) x 14'0" (4.27m)

**ENCLOSED BALCONY** 20'6" (6.25m) x 6'4" (1.93m)

**KITCHEN** 14'10" (4.52m) x 8'11" (2.72m)

MASTER BEDROOM 12'0" (3.66m) x 10'9" (3.28m)

EN-SUITE SHOWER ROOM

**BEDROOM 2** 11'11" (3.63m) x 10'4" (3.15m)

BATHROOM

OUTSIDE:

VISITOR PARKING

LEASE: 999 years from 1995 (Share of Freehold)

**MAINTENANCE:** £1,140 per half year

GROUND RENT: Nil

PETS: Not allowed

**SUB-LETTING:** Allowed- 6 months minimum

COUNCIL TAX: Band `E`

**EPC:** `C`

(All details concerning the terms of the Lease and outgoings are subject to verification)

Total floor area 107.3 m<sup>2</sup> (1,155 sq.ft.) approx