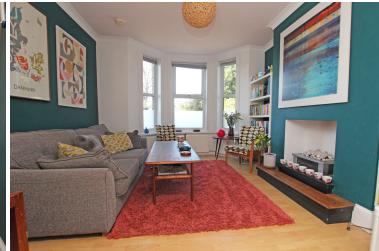

36 Willingdon Road, Eastbourne, BN21 1TJ

Guide Price £350,000 - £360,000 | Freehold

TOWN CENTRE OFFICE 01323 416716

MEADS STREET OFFICE 01323 737962

GUIDE PRICE £350,000 - £360,000. A well presented three bedroom terraced house within easy reach of Eastbourne town centre. This exceptional property offers accommodation spread over three floors and enjoys views towards the South Downs. This delightful property enjoys accommodation comprising entrance hall, bay fronted sitting room opening to a dining room, kitchen with range of wall and floor units complemented with real wood work tops. To the first floor there are two double bedrooms as well as a bathroom with suite comprising panelled bath, separate shower cubicle and wash hand basin and there is an adjacent separate wc. Stairs then lead from the first floor landing to the top floor where there is a large double bedroom with the benefit of an en-suite shower room/wc. To the rear there is a courtyard garden which also offers the option of an off road car parking space via the rear access road. Additional benefits include double glazing and gas central heating.

**ENTRANCE PORCH** 

**ENTRANCE HALL** 

SITTING ROOM

13'7" (4.14m) x 11'7" (3.53m)

**DINING ROOM** 

11'4" (3.45m) x 9'8" (2.95m)

**KITCHEN** 

12'4" (3.76m) x 8'10" (2.69m)