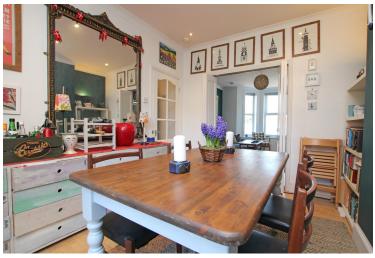

**ENTRANCE PORCH** 

**ENTRANCE HALL** 

SITTING ROOM

13'7" (4.14m) x 11'7" (3.53m)

**DINING ROOM** 

11'4" (3.45m) x 9'8" (2.95m)

**KITCHEN** 

12'4" (3.76m) x 8'10" (2.69m)