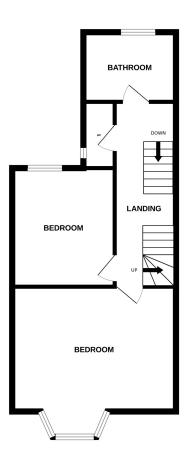

HALF LANDING

**BATHROOM** 

WC

FIRST FLOOR LANDING

BEDROOM 2

15'2" (4.62m) x 13'9" (4.19m)

BEDROOM 3

11'4" (3.45m) x 9'9" (2.97m)

Band 'C'

EPC:

D'

GROUND FLOOR 1ST FLOOR 2ND FLOOR

Whilst every attempt has been made to ensure the accuracy of the floorplan contained here, measurements Whist every attempt has been made to ensure the accuracy of the floorpian contained nete, measurements of doors, windows, rooms and any other items are approximate and no responsibility is taken for any error, omission or mis-statement. This plan is for illustrative purposes only and should be used as such by any prospective purchaser. The services, systems and appliances shown have not been tested and no guarantee as to their operability or efficiency can be given. Made with Metropix Co25