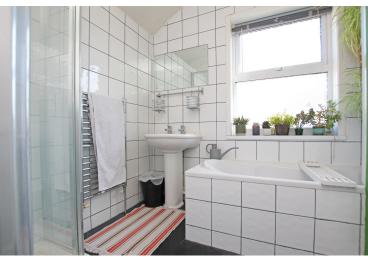

HALF LANDING

**BATHROOM** 

WC

FIRST FLOOR LANDING

BEDROOM 2

15'2" (4.62m) x 13'9" (4.19m)

BEDROOM 3

11'4" (3.45m) x 9'9" (2.97m)