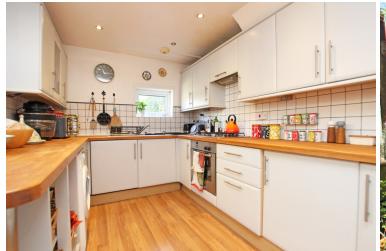

**ENTRANCE PORCH** 

**ENTRANCE HALL** 

SITTING ROOM

13'7" (4.14m) x 11'7" (3.53m)

**DINING ROOM** 

11'4" (3.45m) x 9'8" (2.95m)

**KITCHEN** 

12'4" (3.76m) x 8'10" (2.69m)