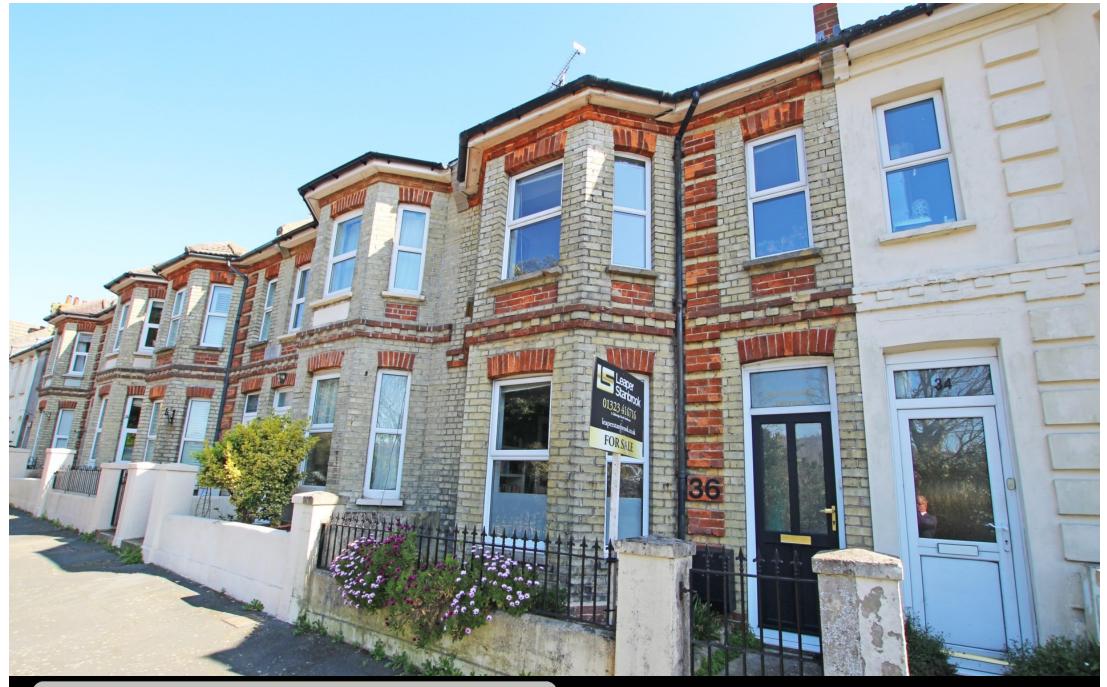

36 Willingdon Road, Eastbourne, BN21 1TJ

Guide Price £350,000 - £360,000 | Freehold

TOWN CENTRE OFFICE 01323 416716

MEADS STREET OFFICE 01323 737962

GUIDE PRICE £350,000 - £360,000. A well presented three bedroom terraced house within easy reach of Eastbourne town centre. This exceptional property offers accommodation spread over three floors and enjoys views towards the South Downs. This delightful property enjoys accommodation comprising entrance hall, bay fronted sitting room opening to a dining room, kitchen with range of wall and floor units complemented with real wood work tops. To the first floor there are two double bedrooms as well as a bathroom with suite comprising panelled bath, separate shower cubicle and wash hand basin and there is an adjacent separate wc. Stairs then lead from the first floor landing to the top floor where there is a large double bedroom with the benefit of an en-suite shower room/wc. To the rear there is a courtyard garden which also offers the option of an off road car parking space via the rear access road. Additional benefits include double glazing and gas central heating.

## At a Glance:

- Three bedroom terraced house
- Easy access to Eastbourne town centre, train station and seafront
- Sitting room with bay window
- Dining room
- Kitchen
- Family bathroom
- En-suite shower room
- Low maintenance rear garden
- Well presented throughout
- Double glazing and gas central heating