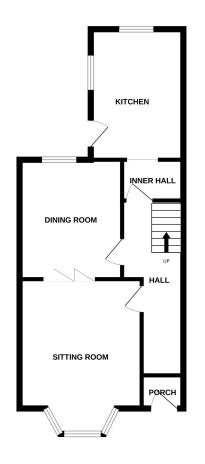

**ENTRANCE PORCH** 

**ENTRANCE HALL** 

SITTING ROOM

13'7" (4.14m) x 11'7" (3.53m)

**DINING ROOM** 

11'4" (3.45m) x 9'8" (2.95m)

**KITCHEN** 

12'4" (3.76m) x 8'10" (2.69m)

HALF LANDING

**BATHROOM** 

WC

FIRST FLOOR LANDING

BEDROOM 2

15'2" (4.62m) x 13'9" (4.19m)

BEDROOM 3

11'4" (3.45m) x 9'9" (2.97m)

**TOP FLOOR LANDING** 

**BEDROOM 1** 

18'4" (5.59m) x 7'5" (2.26m)

**EN-SUITE SHOWER ROOM** 

**OUTSIDE:** 

**REAR GARDEN** 

option for parking space

**COUNCIL TAX:** 

Band 'C'

EPC:

D'

GROUND FLOOR 1ST FLOOR 2ND FLOOR

Whilst every attempt has been made to ensure the accuracy of the floorplan contained here, measurements Whist every attempt has been made to ensure the accuracy of the floorpian contained nete, measurements of doors, windows, rooms and any other items are approximate and no responsibility is taken for any error, omission or mis-statement. This plan is for illustrative purposes only and should be used as such by any prospective purchaser. The services, systems and appliances shown have not been tested and no guarantee as to their operability or efficiency can be given. Made with Metropix Co25