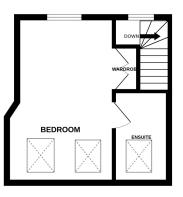

**TOP FLOOR LANDING** 

**BEDROOM 1** 

18'4" (5.59m) x 7'5" (2.26m)

**EN-SUITE SHOWER ROOM** 

**OUTSIDE:** 

**REAR GARDEN** 

option for parking space

**COUNCIL TAX:** 

Band 'C'

EPC:

D'

GROUND FLOOR 1ST FLOOR 2ND FLOOR

Whilst every attempt has been made to ensure the accuracy of the floorplan contained here, measurements Whist every attempt has been made to ensure the accuracy of the floorpian contained nete, measurements of doors, windows, rooms and any other items are approximate and no responsibility is taken for any error, omission or mis-statement. This plan is for illustrative purposes only and should be used as such by any prospective purchaser. The services, systems and appliances shown have not been tested and no guarantee as to their operability or efficiency can be given. Made with Metropix Co25