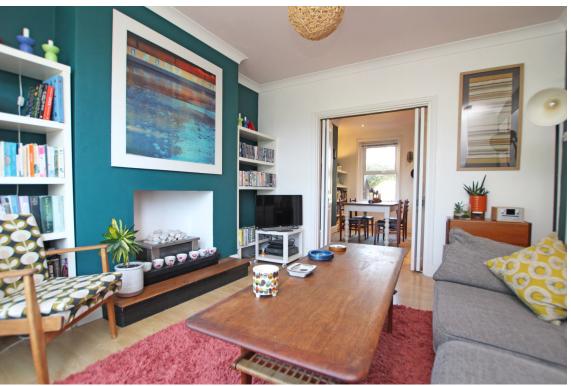

36 Willingdon Road, Eastbourne, BN21 1TJ

Guide Price £350,000 - £360,000 | Freehold

TOWN CENTRE OFFICE 01323 416716

MEADS STREET OFFICE 01323 737962

GUIDE PRICE £350,000 - £360,000. A well presented three bedroom terraced house within easy reach of Eastbourne town centre. This exceptional property offers accommodation spread over three floors and enjoys views towards the South Downs. This delightful property enjoys accommodation comprising entrance hall, bay fronted sitting room opening to a dining room, kitchen with range of wall and floor units complemented with real wood work tops. To the first floor there are two double bedrooms as well as a bathroom with suite comprising panelled bath, separate shower cubicle and wash hand basin and there is an adjacent separate wc. Stairs then lead from the first floor landing to the top floor where there is a large double bedroom with the benefit of an en-suite shower room/wc. To the rear there is a courtyard garden which also offers the option of an off road car parking space via the rear access road. Additional benefits include double glazing and gas central heating.

## At a Glance:

- Three bedroom terraced house
- Easy access to Eastbourne town centre, train station and seafront
- Sitting room with bay window
- Dining room
- Kitchen
- Family bathroom
- En-suite shower room
- Low maintenance rear garden
- Well presented throughout
- Double glazing and gas central heating

**ENTRANCE PORCH** 

**ENTRANCE HALL** 

SITTING ROOM

13'7" (4.14m) x 11'7" (3.53m)

**DINING ROOM** 

11'4" (3.45m) x 9'8" (2.95m)

**KITCHEN** 

12'4" (3.76m) x 8'10" (2.69m)