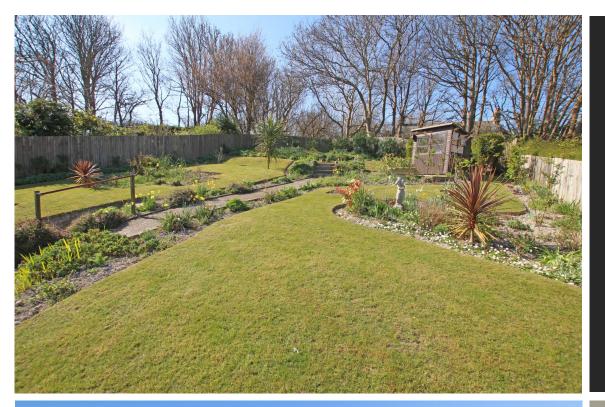

**90 Selmeston Road, Eastbourne, BN21 2TE** Price £350,000 | Freehold

TOWN CENTRE OFFICE 01323 416716

MEADS STREET OFFICE 01323 737962

Set within truly exceptional and immaculately maintained gardens - A delightful three bedroom semi-detached bungalow taking full advantage of its elevated position affording spectacular panoramic views over Eastbourne to the sea and towards Hastings. The bungalow is set within gardens that extend to in excess of 100' at the rear and have been beautifully landscaped with rockeries, and lawns with rose and herbaceous borders, cleverly designed to keep maintenance to a very manageable level. The well presented and spotlessly clean bungalow provides a bright living room with picture window taking advantage of the glorious views and a re-fitted kitchen with a range of wall and base units with an integrated oven and hob and breakfast bar. The largest of the three bedrooms has fitted wardrobes and there is a modern re-fitted shower room with walk-in shower cubicle. Other benefits include gas central heating, triple glazed windows and a garage. The bungalow also provides scope for a loft conversion, subject to any necessary consents being obtained. Selmeston Road is on a bus route to Eastbourne town centre and local shopping facilities are available in Framfield Way. This delightful home will undoubtedly appeal to those seeking a magnificent garden and glorious views and an early inspection is highly recemmended.

## At a Glance:

- Magnificent southwesterly facing landscaped gardens
- Glorious views over Eastbourne to the sea
- Three bedrooms
- Refitted kitchen and shower room
- Triple glazed windows
- Gas central heating
- Garage
- No onward chain