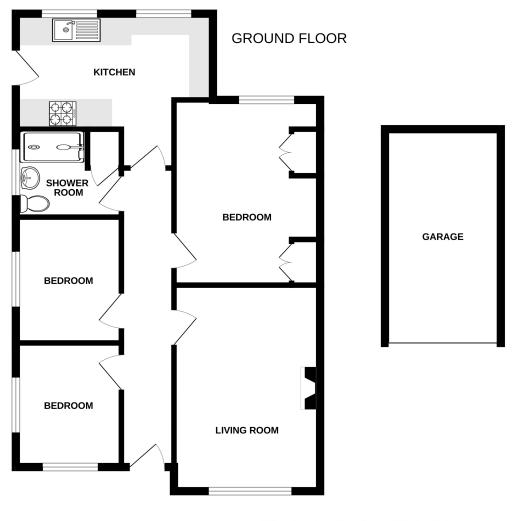

## Accommodation:

FRONT DOOR

HALL

LIVING ROOM 14'10" (4.52m) x 10'6" (3.2m)

**KITCHEN / BREAKFAST ROOM** 14'0'' (4.27m) x 8'0'' (2.44m)

BEDROOM 1 13'4" (4.06m) x 10'6" (3.2m)

**BEDROOM 2** 9'0" (2.74m) x 7'6" (2.29m)

**BEDROOM 3** 9'0'' (2.74m) x 7'6'' (2.29m)

SHOWER ROOM / WC

**COUNCIL TAX:** Band `C`

**EPC:** `C`

While every attempt has been made to oreare the accuracy of the foorplan contained have, measurements of closes, whiches, coment and may other items are approximate bad no expensibility is taken for any entry, omission or mis-statement. This plan is for illustrative purposes only and should be used as such by any prospective purchaser. The services, systems and applicances shown have not been tested and no guarantee as to their operability or efficiency, can be given. Ande with Meroper ¢2025