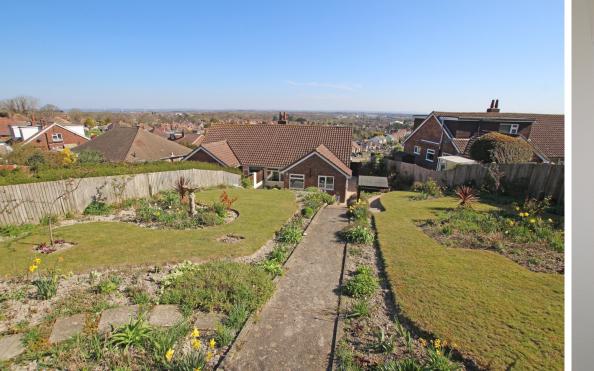

**90 Selmeston Road, Eastbourne, BN21 2TE** Price £350,000 | Freehold

TOWN CENTRE OFFICE 01323 416716

MEADS STREET OFFICE 01323 737962

Set within truly exceptional and immaculately maintained gardens - A delightful three bedroom semi-detached bungalow taking full advantage of its elevated position affording spectacular panoramic views over Eastbourne to the sea and towards Hastings. The bungalow is set within gardens that extend to in excess of 100' at the rear and have been beautifully landscaped with rockeries, and lawns with rose and herbaceous borders, cleverly designed to keep maintenance to a very manageable level. The well presented and spotlessly clean bungalow provides a bright living room with picture window taking advantage of the glorious views and a re-fitted kitchen with a range of wall and base units with an integrated oven and hob and breakfast bar. The largest of the three bedrooms has fitted wardrobes and there is a modern re-fitted shower room with walk-in shower cubicle. Other benefits include gas central heating, triple glazed windows and a garage. The bungalow also provides scope for a loft conversion, subject to any necessary consents being obtained. Selmeston Road is on a bus route to Eastbourne town centre and local shopping facilities are available in Framfield Way. This delightful home will undoubtedly appeal to those seeking a magnificent garden and glorious views and an early inspection is highly recemmended.

## At a Glance:

- Magnificent southwesterly facing landscaped gardens
- Glorious views over Eastbourne to the sea
- Three bedrooms
- Refitted kitchen and shower room
- Triple glazed windows
- Gas central heating
- Garage
- No onward chain