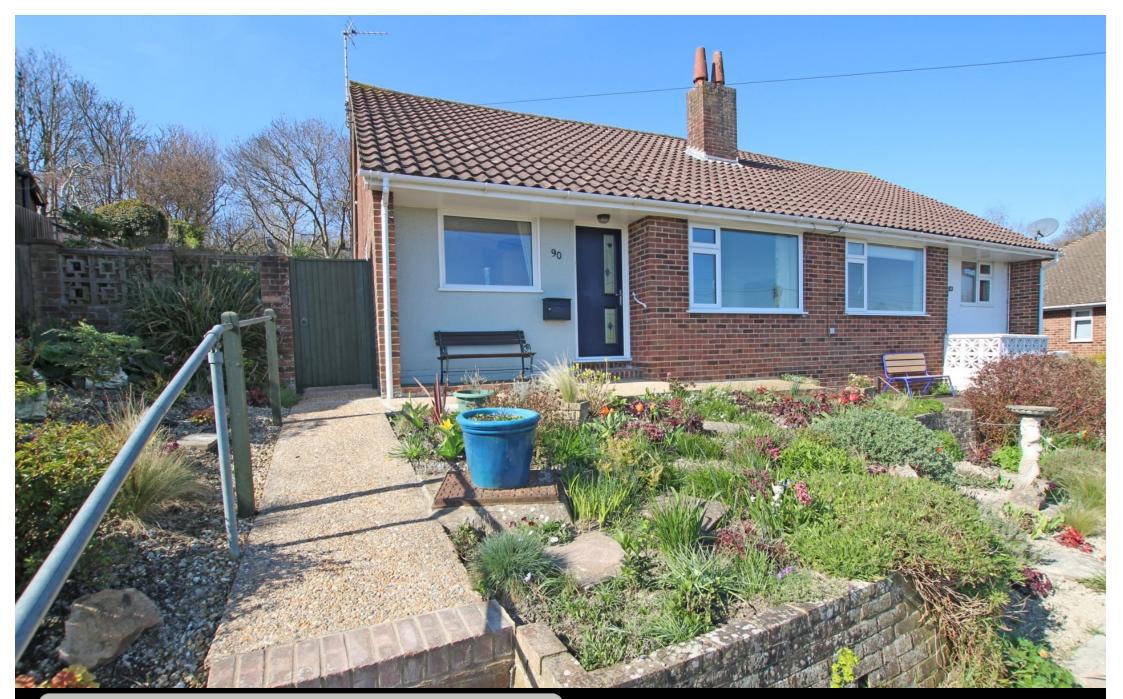

**90 Selmeston Road, Eastbourne, BN21 2TE** Price £350,000 | Freehold

TOWN CENTRE OFFICE 01323 416716

MEADS STREET OFFICE 01323 737962

Set within truly exceptional and immaculately maintained gardens - A delightful three bedroom semi-detached bungalow taking full advantage of its elevated position affording spectacular panoramic views over Eastbourne to the sea and towards Hastings. The bungalow is set within gardens that extend to in excess of 100' at the rear and have been beautifully landscaped with rockeries, and lawns with rose and herbaceous borders, cleverly designed to keep maintenance to a very manageable level. The well presented and spotlessly clean bungalow provides a bright living room with picture window taking advantage of the glorious views and a re-fitted kitchen with a range of wall and base units with an integrated oven and hob and breakfast bar. The largest of the three bedrooms has fitted wardrobes and there is a modern re-fitted shower room with walk-in shower cubicle. Other benefits include gas central heating, triple glazed windows and a garage. The bungalow also provides scope for a loft conversion, subject to any necessary consents being obtained. Selmeston Road is on a bus route to Eastbourne town centre and local shopping facilities are available in Framfield Way. This delightful home will undoubtedly appeal to those seeking a magnificent garden and glorious views and an early inspection is highly recemmended.

## At a Glance:

- Magnificent southwesterly facing landscaped gardens
- Glorious views over Eastbourne to the sea
- Three bedrooms
- Refitted kitchen and shower room
- Triple glazed windows
- Gas central heating
- Garage
- No onward chain