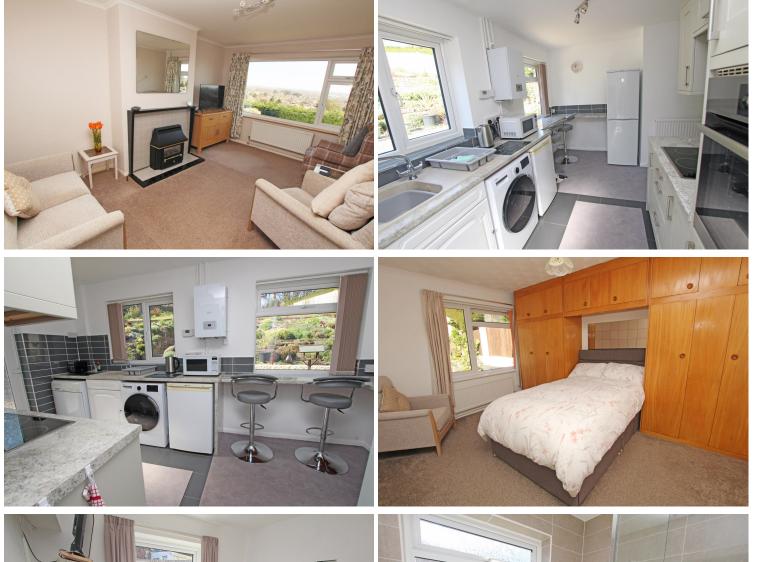

**90 Selmeston Road, Eastbourne, BN21 2TE** Price £350,000 | Freehold

TOWN CENTRE OFFICE 01323 416716

MEADS STREET OFFICE 01323 737962

Set within truly exceptional and immaculately maintained gardens - A delightful three bedroom semi-detached bungalow taking full advantage of its elevated position affording spectacular panoramic views over Eastbourne to the sea and towards Hastings. The bungalow is set within gardens that extend to in excess of 100' at the rear and have been beautifully landscaped with rockeries, and lawns with rose and herbaceous borders, cleverly designed to keep maintenance to a very manageable level. The well presented and spotlessly clean bungalow provides a bright living room with picture window taking advantage of the glorious views and a re-fitted kitchen with a range of wall and base units with an integrated oven and hob and breakfast bar. The largest of the three bedrooms has fitted wardrobes and there is a modern re-fitted shower room with walk-in shower cubicle. Other benefits include gas central heating, triple glazed windows and a garage. The bungalow also provides scope for a loft conversion, subject to any necessary consents being obtained. Selmeston Road is on a bus route to Eastbourne town centre and local shopping facilities are available in Framfield Way. This delightful home will undoubtedly appeal to those seeking a magnificent garden and glorious views and an early inspection is highly recemmended.

## Accommodation:

FRONT DOOR

HALL

LIVING ROOM 14'10" (4.52m) x 10'6" (3.2m)

**KITCHEN / BREAKFAST ROOM** 14'0'' (4.27m) x 8'0'' (2.44m)

BEDROOM 1 13'4" (4.06m) x 10'6" (3.2m)

**BEDROOM 2** 9'0" (2.74m) x 7'6" (2.29m)