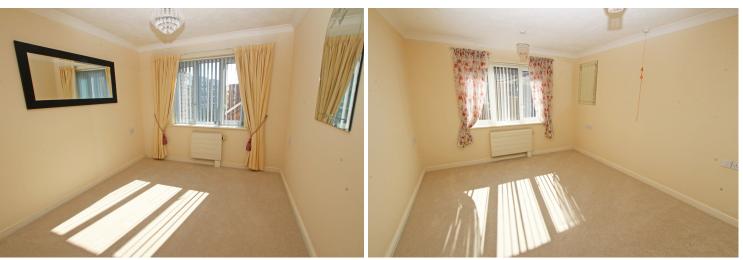

## Accommodation:

STAIRS AND PASSENGER LIFT TO THIRD FLOOR

FRONT DOOR

HALL

LIVING ROOM 18'9" (5.72m) x 11'8" (3.56m)

**KITCHEN** 10'6" (3.2m) x 8'0" (2.44m)

**BEDROOM 1** 14'0" (4.27m) x 10'10" (3.3m) plus depth of fitted wardrobe

**BEDROOM 2** 10'4" (3.15m) x 9'0" (2.74m) plus door recess

SHOWER ROOM / WC

OUTSIDE:

DELIGHTFUL SOUTH WESTERLY FACING GARDENS

GARAGE

LEASE:

TBC

MAINTENANCE: TBC