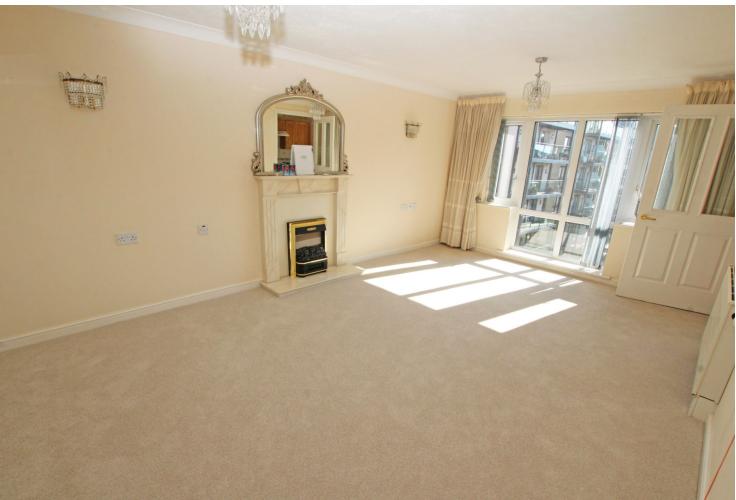

## Accommodation:

STAIRS AND PASSENGER LIFT TO THIRD FLOOR

FRONT DOOR

HALL

LIVING ROOM 18'9" (5.72m) x 11'8" (3.56m)

**KITCHEN** 10'6" (3.2m) x 8'0" (2.44m)

**BEDROOM 1** 14'0" (4.27m) x 10'10" (3.3m) plus depth of fitted wardrobe