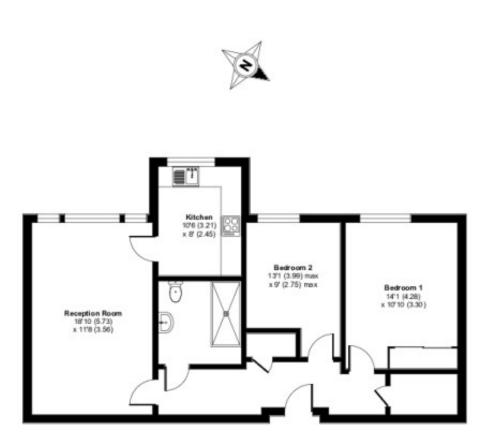

## Accommodation:

STAIRS AND PASSENGER LIFT TO THIRD FLOOR

FRONT DOOR

HALL

LIVING ROOM 18'9" (5.72m) x 11'8" (3.56m)

**KITCHEN** 10'6" (3.2m) x 8'0" (2.44m)

**BEDROOM 1** 14'0" (4.27m) x 10'10" (3.3m) plus depth of fitted wardrobe

**BEDROOM 2** 10'4" (3.15m) x 9'0" (2.74m) plus door recess

SHOWER ROOM / WC

OUTSIDE:

DELIGHTFUL SOUTH WESTERLY FACING GARDENS

GARAGE

LEASE:

TBC

MAINTENANCE: TBC