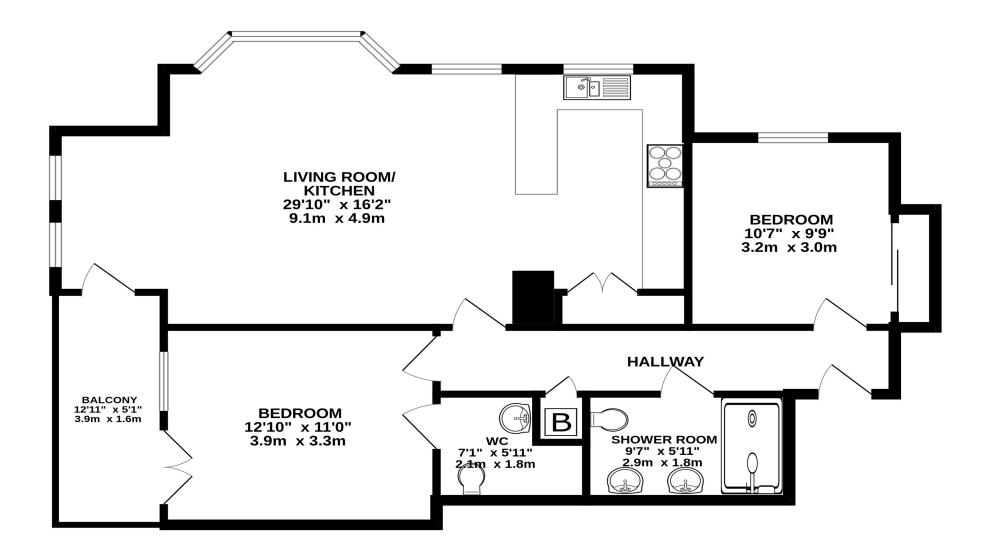

## Accommodation:

## COMMUNAL ENTRANCE HALL

STAIRS & PASSENGER LIFT TO ALL FLOORS

PRIVATE ENTRANCE HALL

**OPEN PLAN SITTING ROOM & KITCHEN** 31'3" (9.53m) x 16'9" (5.11m) Max

DOOR TO BALCONY

**BEDROOM 1** 13'9" (4.19m) x 12'3" (3.73m)

DOOR TO BALCONY

EN-SUITE WC & DRESSING AREA

**BEDROOM 2** 13'9" (4.19m) x 10'6" (3.2m)

SHOWER ROOM/WC

OUTSIDE: ALLOCATED PARKING SPACE

LEASE: 999 years from 29th September 2006

MAINTENANCE: £320 per month

GROUND RENT: T.B.C.

PETS: T.B.C.

SUB-LETTING: T.B.C.

COUNCIL TAX: Band "F"

EPC: "B"

(All details concerning the terms of the Lease and outgoings are subject to confirmation)

FIRST FLOOR 910 sq.ft. (84.6 sq.m.) approx.