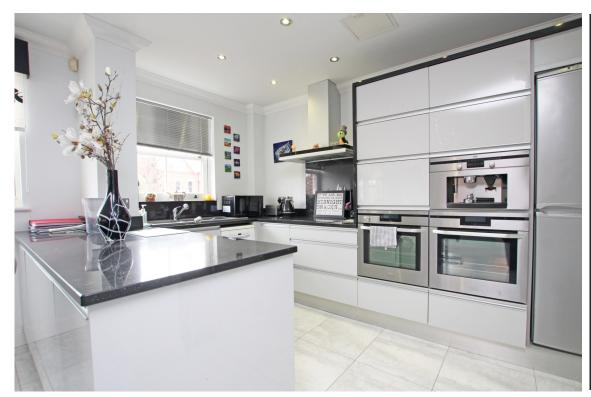

## COMMUNAL ENTRANCE HALL

STAIRS & PASSENGER LIFT TO ALL FLOORS

PRIVATE ENTRANCE HALL

**OPEN PLAN SITTING ROOM & KITCHEN** 31'3" (9.53m) x 16'9" (5.11m) Max

DOOR TO BALCONY

**BEDROOM 1** 13'9" (4.19m) x 12'3" (3.73m)