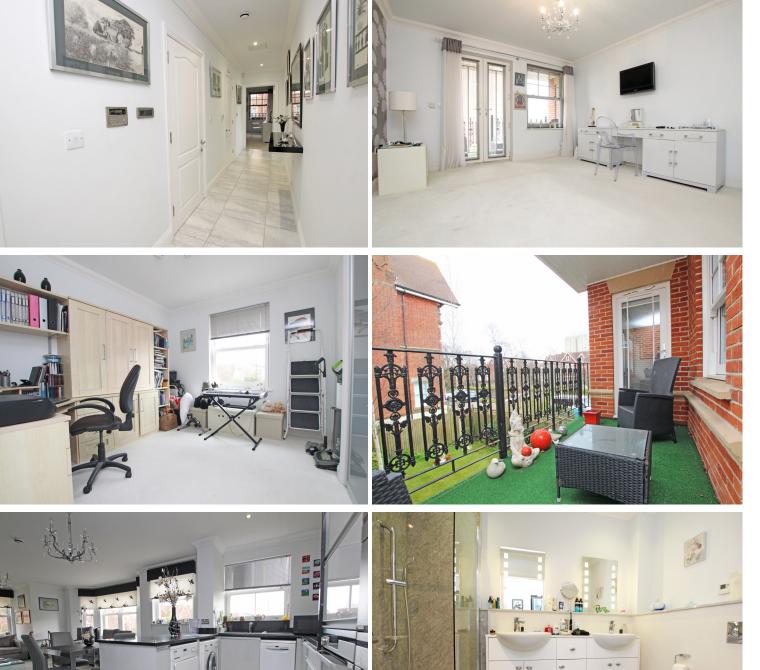

Flat 3, 11 Buxton Road, Eastbourne, BN20 7LLPrice £450,000Leasehold

TOWN CENTRE OFFICE 01323 416716

MEADS STREET OFFICE 01323 737962

An immaculately presented two double bedroom first floor flat located in this luxurious gated development built in 2008 by well respected house builder Fivewalk Homes. This delightful property is offered to the market chain free and enjoys modern and contemporary accommodation comprising communal entrance hall, stairs and passenger lift to all floors, large private entrance hall, large open plan sitting/dining room/kitchen with solid work surfaces and a comprehensive range of matching wall and base cupboards and drawers along with some built in appliances which include double oven, hob and coffee machine. There are two excellent double bedrooms with the main bedroom enjoying the benefit of an en-suite wc and hand basin with space for the installation of a shower cubicle. There is a further spacious modern shower room accessed from the hall. There is a good size balcony accessed from the sitting room and also from the main bedroom. Additional benefits include double glazing, gas central heating and an allocated car parking space. Meads high street and seafront are just a short walk away.

## COMMUNAL ENTRANCE HALL

STAIRS & PASSENGER LIFT TO ALL FLOORS

PRIVATE ENTRANCE HALL

**OPEN PLAN SITTING ROOM & KITCHEN** 31'3" (9.53m) x 16'9" (5.11m) Max

DOOR TO BALCONY

**BEDROOM 1** 13'9" (4.19m) x 12'3" (3.73m)

DOOR TO BALCONY

EN-SUITE WC & DRESSING AREA

**BEDROOM 2** 13'9" (4.19m) x 10'6" (3.2m)

SHOWER ROOM/WC

OUTSIDE: ALLOCATED PARKING SPACE

LEASE: 999 years from 29th September 2006

MAINTENANCE: £320 per month

GROUND RENT: T.B.C.