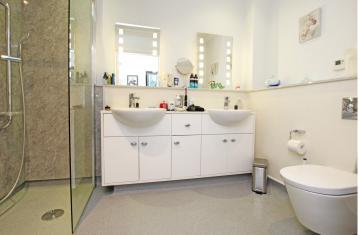

DOOR TO BALCONY

EN-SUITE WC & DRESSING AREA

**BEDROOM 2** 13'9" (4.19m) x 10'6" (3.2m)

SHOWER ROOM/WC

OUTSIDE: ALLOCATED PARKING SPACE

LEASE: 999 years from 29th September 2006

MAINTENANCE: £320 per month

GROUND RENT: T.B.C.