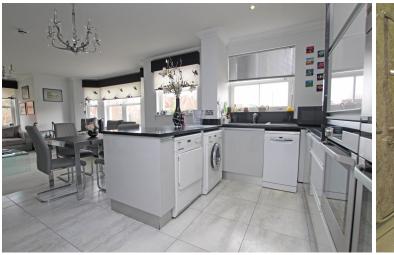

## COMMUNAL ENTRANCE HALL

STAIRS & PASSENGER LIFT TO ALL FLOORS

PRIVATE ENTRANCE HALL

**OPEN PLAN SITTING ROOM & KITCHEN** 31'3" (9.53m) x 16'9" (5.11m) Max

DOOR TO BALCONY

**BEDROOM 1** 13'9" (4.19m) x 12'3" (3.73m)