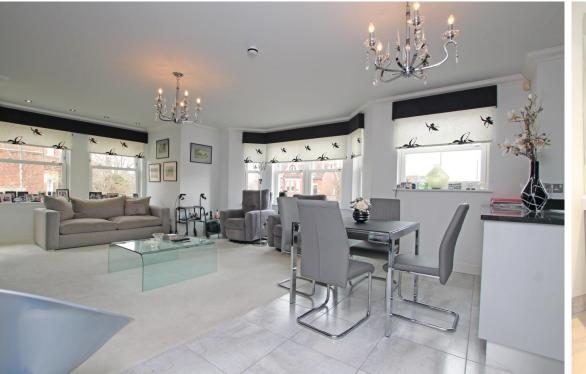

## COMMUNAL ENTRANCE HALL

STAIRS & PASSENGER LIFT TO ALL FLOORS

PRIVATE ENTRANCE HALL

**OPEN PLAN SITTING ROOM & KITCHEN** 31'3" (9.53m) x 16'9" (5.11m) Max

DOOR TO BALCONY

**BEDROOM 1** 13'9" (4.19m) x 12'3" (3.73m)