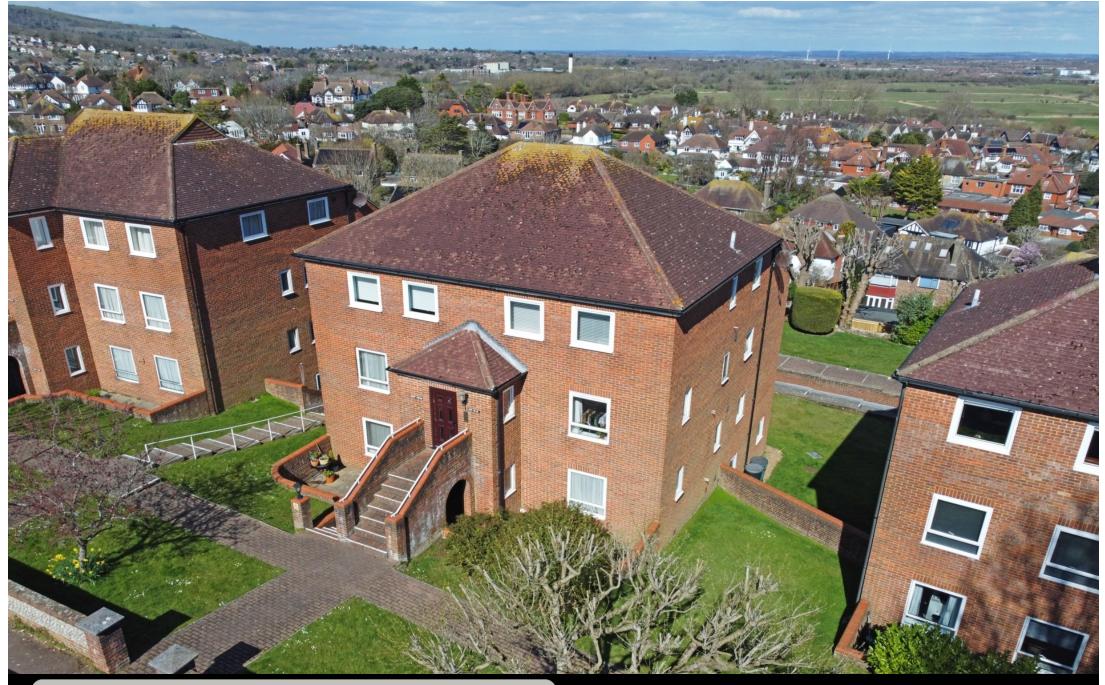

18 Carew Views, 30 Carew Road, Eastbourne, BN21 2JL

Price £290,000 | Share of Freehold

TOWN CENTRE OFFICE 01323 416716

MEADS STREET OFFICE 01323 737962

outstanding two double bedroom penthouse apartment boasting spacious terrace and magnificent panoramic views across Eastbourne. This wonderful property enjoys bright and spacious accommodation throughout comprising communal entrance hall, private front door and stairs leading to large landing, excellent size sitting room with dining area leading to the kitchen which has a comprehensive range of wall and floor cupboards with areas of work surface, there are two great size double bedrooms and also a bathroom with panelled bath, wash hand basin and wc as well as a shower room with shower cubicle, wash hand basin and wc. The property has a very useful store room located off the terrace and has the added convenience of a single garage plus an allocated parking space. The property is within easy reach of Eastbourne town centre, train station, seafront and is offered to the market CHAIN FREE.

# At a Glance:

- Spacious penthouse apartment
- Magnificent panoramic views across Eastbourne including sea views
- Large sitting room with dining area
- Kitchen
- Terrace
- Chain free
- Bathroom/wc
- Shower room/wc
- Garage plus allocated parking space
- Easy reach of Eastbourne town centre, train station and seafront