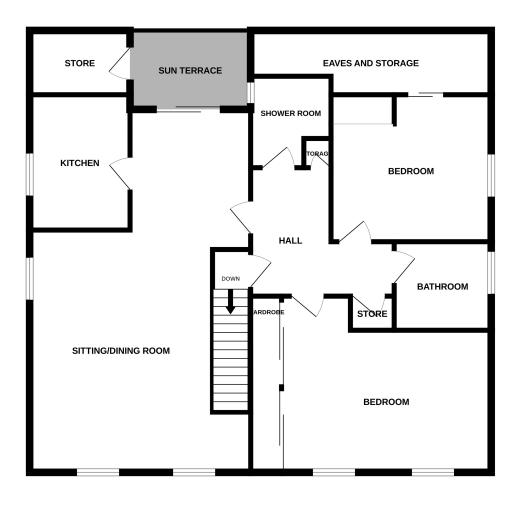

## Accommodation:

### **COMMUNAL FRONT DOOR**

# PRIVATE FRONT DOOR - STAIRS TO LANDING

#### SITTING ROOM & DINING AREA

28'1" (8.56m) x 17'5" (5.31m)

#### **KITCHEN**

11'4" (3.45m) x 7'9" (2.36m)

#### BEDROOM 1

15'9" (4.8m) x 12'3" (3.73m)

#### BEDROOM 2

11'2" (3.4m) x 10'2" (3.1m)

### **BATHROOM**

#### SHOWER ROOM

#### TERRACE

boasting magnificent views & useful store room

### **OUTSIDE:**

#### **GARAGE**

### ALLOCATED PARKING SPACE