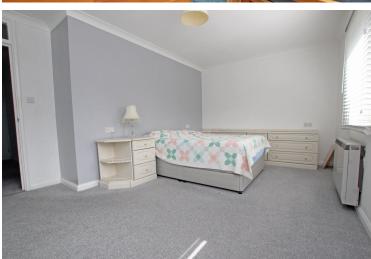

#### BEDROOM 1

15'9" (4.8m) x 12'3" (3.73m)

#### BEDROOM 2

11'2" (3.4m) x 10'2" (3.1m)