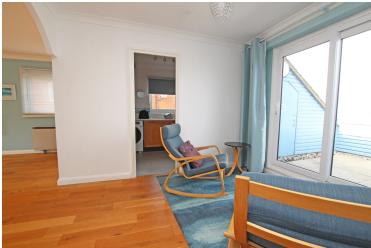

#### SITTING ROOM & DINING AREA

28'1" (8.56m) x 17'5" (5.31m)

#### TERRACE

boasting magnificent views & useful store room