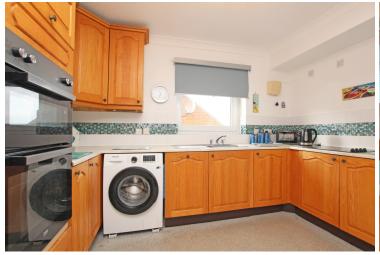

ic views across Eastbourne. This wonderful property enjoys bright and spacious accommodation throughout comprising communal entrance hall, private front door and stairs leading to large landing, excellent size sitting room with dining area leading to the kitchen which has a comprehensive range of wall and floor cupboards with areas of work surface, there are two great size double bedrooms and also a bathroom with panelled bath, wash hand basin and wc as well as a shower room with shower cubicle, wash hand basin and wc. The property has a very useful store room located off the terrace and has the added convenience of a single garage plus an allocated parking space. The property is within easy reach of Eastbourne town centre, train station, seafront and is offered to the market CHAIN FREE.

















# At a Glance:

- Spacious penthouse apartment
- Magnificent panoramic views across Eastbourne including sea views
- Large sitting room with dining area
- Kitchen
- Terrace
- Chain free
- Bathroom/wc
- Shower room/wc
- Garage plus allocated parking space
- Easy reach of Eastbourne town centre, train station and seafront





## Accommodation:

### **COMMUNAL FRONT DOOR**

# PRIVATE FRONT DOOR - STAIRS TO LANDING

#### SITTING ROOM & DINING AREA

28'1" (8.56m) x 17'5" (5.31m)

#### **KITCHEN**

11'4" (3.45m) x 7'9" (2.36m)

#### BEDROOM 1

15'9" (4.8m) x 12'3" (3.73m)

#### BEDROOM 2

11'2" (3.4m) x 10'2" (3.1m)

### **BATHROOM**

#### SHOWER ROOM

#### TERRACE

boasting magnificent views & useful store room

### **OUTSIDE:**

#### **GARAGE**

### ALLOCATED PARKING SPACE

##