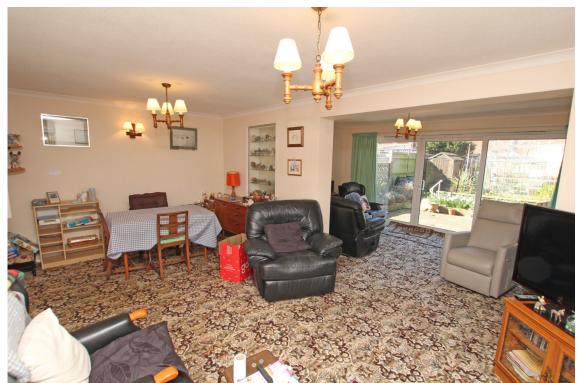

Accommodation:

PORCH

CLOAKROOM / WC

**SITTING ROOM** 19'8" (5.99m) x 10'8" (3.25m)

**OPEN PLAN TO:** 

**DINING ROOM** 15'10'' (4.83m) x 8'9'' (2.67m)

**KITCHEN** 13'0" (3.96m) x 7'0" (2.13m)

BEDROOM 4 / THIRD RECEPTION ROOM 15'9" (4.8m) x 7'10" (2.39m)