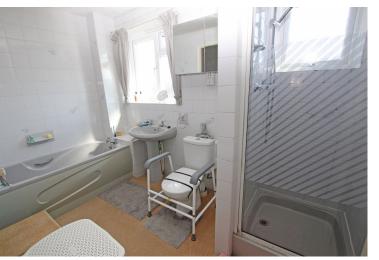

LANDING

**BEDROOM 1** 14'0'' (4.27m) x 10'9'' (3.28m)

**BEDROOM 2** 10'10" (3.3m) x 10'6" (3.2m)

**BEDROOM 3** 10'9" (3.28m) x 9'4" (2.84m)

BATHROOM

OUTSIDE:

OFF ROAD PARKING

GARDENS TO FRONT & REAR