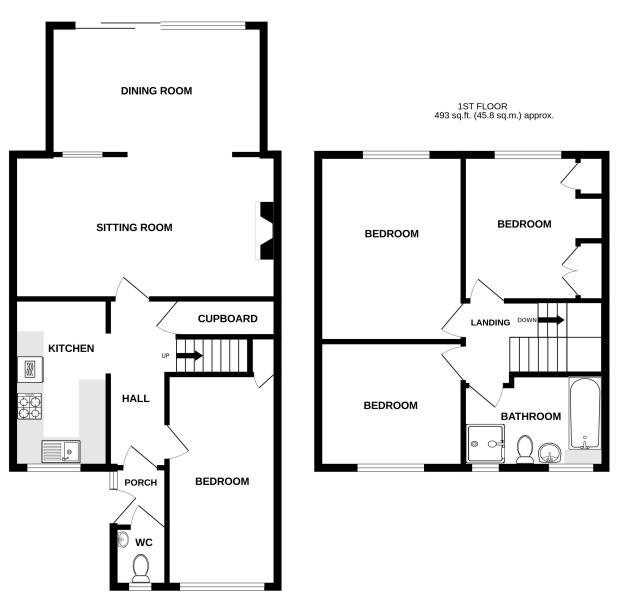

Accommodation:

PORCH

CLOAKROOM / WC

**SITTING ROOM** 19'8" (5.99m) x 10'8" (3.25m)

**OPEN PLAN TO:** 

**DINING ROOM** 15'10'' (4.83m) x 8'9'' (2.67m)

**KITCHEN** 13'0" (3.96m) x 7'0" (2.13m)

BEDROOM 4 / THIRD RECEPTION ROOM 15'9" (4.8m) x 7'10" (2.39m)

LANDING

**BEDROOM 1** 14'0'' (4.27m) x 10'9'' (3.28m)

**BEDROOM 2** 10'10" (3.3m) x 10'6" (3.2m)

**BEDROOM 3** 10'9" (3.28m) x 9'4" (2.84m)

BATHROOM

OUTSIDE:

OFF ROAD PARKING

GARDENS TO FRONT & REAR

COUNCIL TAX: Band `C`

EPC: `D` GROUND FLOOR 707 sq.ft. (65.7 sq.m.) approx.

Ref: 1

Whilst every care has been taken in the preparation of these particulars, neither the agents nor the vendor accept any responsibility for error or omission, nor do they constitute an offer or contract. Please note we have not tested any apparatus, fixtures, fittings, or services. Interested parties must undertake their own investigation into the working order of these items. All measurements are approximate whilst photographs and floorplans are provided for guidance only.