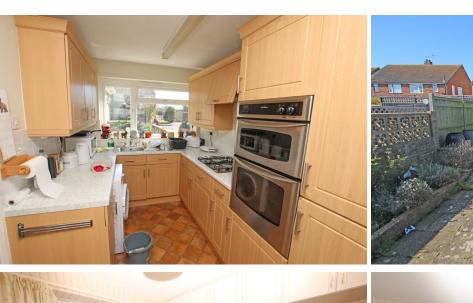

Accommodation:

PORCH

CLOAKROOM / WC

**SITTING ROOM** 19'8" (5.99m) x 10'8" (3.25m)

**OPEN PLAN TO:** 

**DINING ROOM** 15'10'' (4.83m) x 8'9'' (2.67m)

**KITCHEN** 13'0" (3.96m) x 7'0" (2.13m)

BEDROOM 4 / THIRD RECEPTION ROOM 15'9" (4.8m) x 7'10" (2.39m)