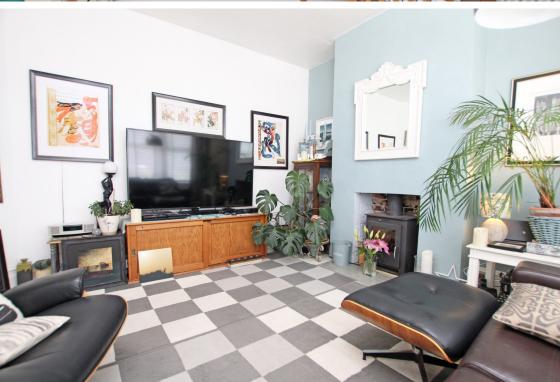

## Accommodation:

**ENTRANCE VESTIBULE** 

ENTRANCE HALL

CLOAKROOM

**SITTING ROOM** 

14'2" (4.32m) Into Bay x 12'10" (3.91m)

DINING ROOM/STUDY

11'0" (3.35m) x 10'6" (3.2m)