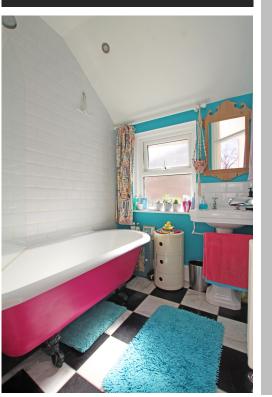

9'6" (2.9m) x 8'8" (2.64m)

**BATHROOM** 

SEPARATE WC

**OUTSIDE:** 

COURTYARD STYLE WALLED GARDEN TO THE REAR.

**COUNCIL TAX:** 

Band "C"

EPC: