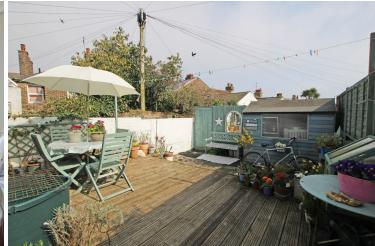

11 Vicarage Road, Eastbourne, BN20 8AT

Price £475,000 | Freehold

TOWN CENTRE OFFICE 01323 416716

MEADS STREET OFFICE 01323 737962

A charming three bedroom period terraced house located in the much sought after Old Town area of Eastbourne located close to Gildredge Park, excellent schools and Waitrose. This delightful property is presented to a very high standard and is full of character boasting many original features. The property enjoys rooftop views with sea glimpses in the distance. Accommodation comprises spacious entrance vestibule, entrance hall, sitting room with attractive fireplace, wood burner and bay window, dining room/study, there an impressive kitchen/breakfast room overlooking the rear garden which is filled with light, first floor landing, three good size bedrooms, bathroom and separate wc.The property enjoys the benefit of low maintenance gardens to both the front and rear. Additional benefits include double glazing and gas central heating. Eastbourne town centre with a comprehensive range of shops, cafes and restaurants as well as mainline train station and seafront are approximately a mile away.

9'6" (2.9m) x 8'8" (2.64m)

**BATHROOM** 

SEPARATE WC

**OUTSIDE:** 

COURTYARD STYLE WALLED GARDEN TO THE REAR.

**COUNCIL TAX:** 

Band "C"

EPC: