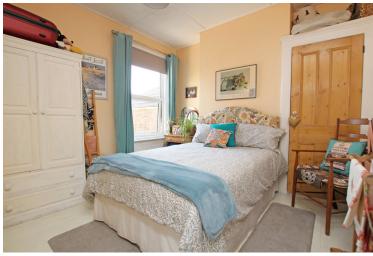

OPEN PLAN KITCHEN/DINING ROOM

23'0" (7.01m) x 10'6" (3.2m)

FIRST FLOOR GALLERIED LANDING

BEDROOM 1

16'10" (5.13m) x 14'8" (4.47m)

BEDROOM 2

11'0" (3.35m) x 10'4" (3.15m)

BEDROOM 3