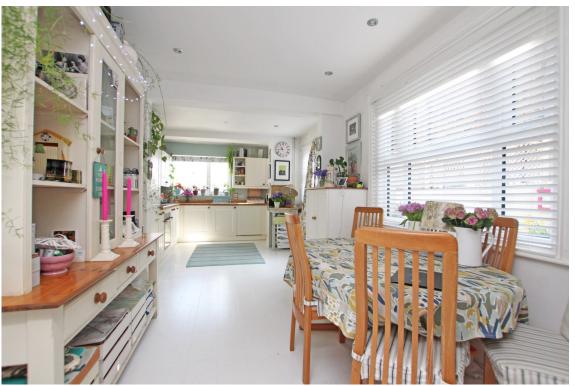

OPEN PLAN KITCHEN/DINING ROOM

23'0" (7.01m) x 10'6" (3.2m)

FIRST FLOOR GALLERIED LANDING

BEDROOM 1

16'10" (5.13m) x 14'8" (4.47m)

BEDROOM 2

11'0" (3.35m) x 10'4" (3.15m)

BEDROOM 3