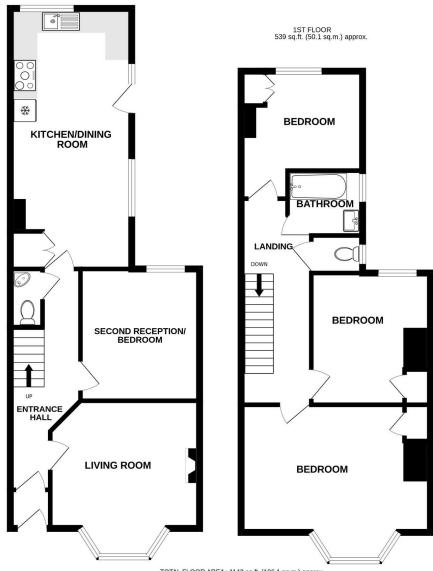

## Accommodation:

**ENTRANCE VESTIBULE** 

ENTRANCE HALL

CLOAKROOM

**SITTING ROOM** 

14'2" (4.32m) Into Bay x 12'10" (3.91m)

DINING ROOM/STUDY

11'0" (3.35m) x 10'6" (3.2m)

OPEN PLAN KITCHEN/DINING ROOM

23'0" (7.01m) x 10'6" (3.2m)

FIRST FLOOR GALLERIED LANDING

BEDROOM 1

16'10" (5.13m) x 14'8" (4.47m)

BEDROOM 2

11'0" (3.35m) x 10'4" (3.15m)

BEDROOM 3

9'6" (2.9m) x 8'8" (2.64m)

**BATHROOM** 

SEPARATE WC

**OUTSIDE:** 

COURTYARD STYLE WALLED GARDEN TO THE REAR.

**COUNCIL TAX:** 

Band "C"

EPC:

"D"

TOTAL FLOOR AREA: 1143 sq.ft. (106.1 sq.m.) approx.

Whits every attempt has been made to ensure the accuracy of the flooppian contained here, measurements of doors, windows, knowns and any other items are approximate and no responsibility is taken for any recommission or mis-statement. This plan is for illustrative purposes only and should be used as such by any prospective purchaser. The services, systems and appliances shown have not been tested and no guarantee as to their operability or efficiency can be given.