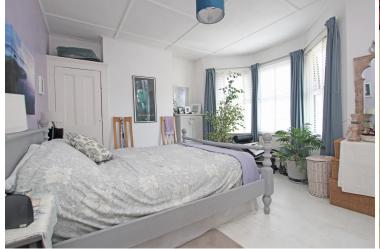

OPEN PLAN KITCHEN/DINING ROOM

23'0" (7.01m) x 10'6" (3.2m)

FIRST FLOOR GALLERIED LANDING

BEDROOM 1

16'10" (5.13m) x 14'8" (4.47m)

BEDROOM 2

11'0" (3.35m) x 10'4" (3.15m)

BEDROOM 3