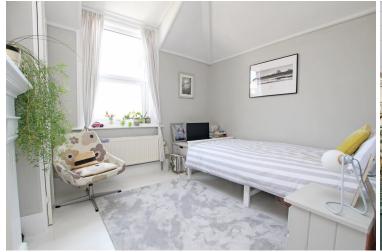

OPEN PLAN KITCHEN/DINING ROOM

23'0" (7.01m) x 10'6" (3.2m)

FIRST FLOOR GALLERIED LANDING

BEDROOM 1

16'10" (5.13m) x 14'8" (4.47m)

BEDROOM 2

11'0" (3.35m) x 10'4" (3.15m)

BEDROOM 3