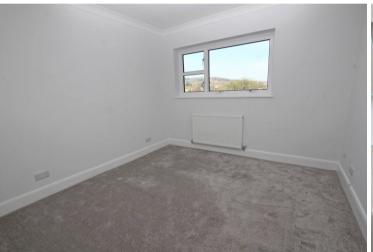

10'4" (3.15m) x 9'0" (2.74m)

BEDROOM 1

16'2" (4.93m) x 12'0" (3.66m)

BEDROOM 2

14'0" (4.27m) x 10'0" (3.05m)

BEDROOM 3

10'6" (3.2m) x 10'2" (3.1m)

SHOWER ROOM/WC