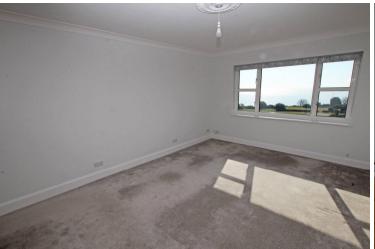

10'4" (3.15m) x 9'0" (2.74m)

BEDROOM 1

16'2" (4.93m) x 12'0" (3.66m)

BEDROOM 2

14'0" (4.27m) x 10'0" (3.05m)

BEDROOM 3

10'6" (3.2m) x 10'2" (3.1m)

SHOWER ROOM/WC