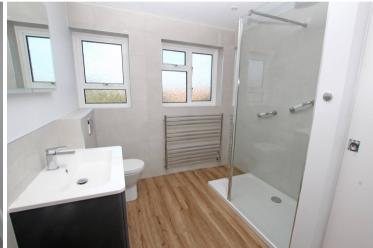

## At a Glance:

- Glorious sea views
- Refurbished within the last few years and appointed to a particularly high standard
- Three double bedrooms
- Balcony
- Beautifully fitted kitchen with integrated Bosch appliances
- Modern shower room with walk-in shower cubicle
- Gas central heating & sealed unit double glazing
- Garage and ample residents parking
- No onward chain

10'4" (3.15m) x 9'0" (2.74m)

BEDROOM 1

16'2" (4.93m) x 12'0" (3.66m)

BEDROOM 2

14'0" (4.27m) x 10'0" (3.05m)

BEDROOM 3

10'6" (3.2m) x 10'2" (3.1m)

SHOWER ROOM/WC