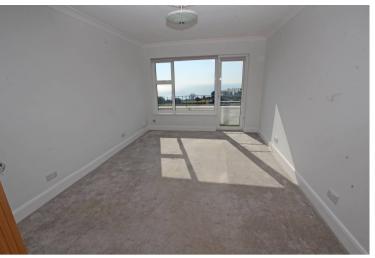

10'4" (3.15m) x 9'0" (2.74m)

BEDROOM 1

16'2" (4.93m) x 12'0" (3.66m)

BEDROOM 2

14'0" (4.27m) x 10'0" (3.05m)

BEDROOM 3

10'6" (3.2m) x 10'2" (3.1m)

SHOWER ROOM/WC