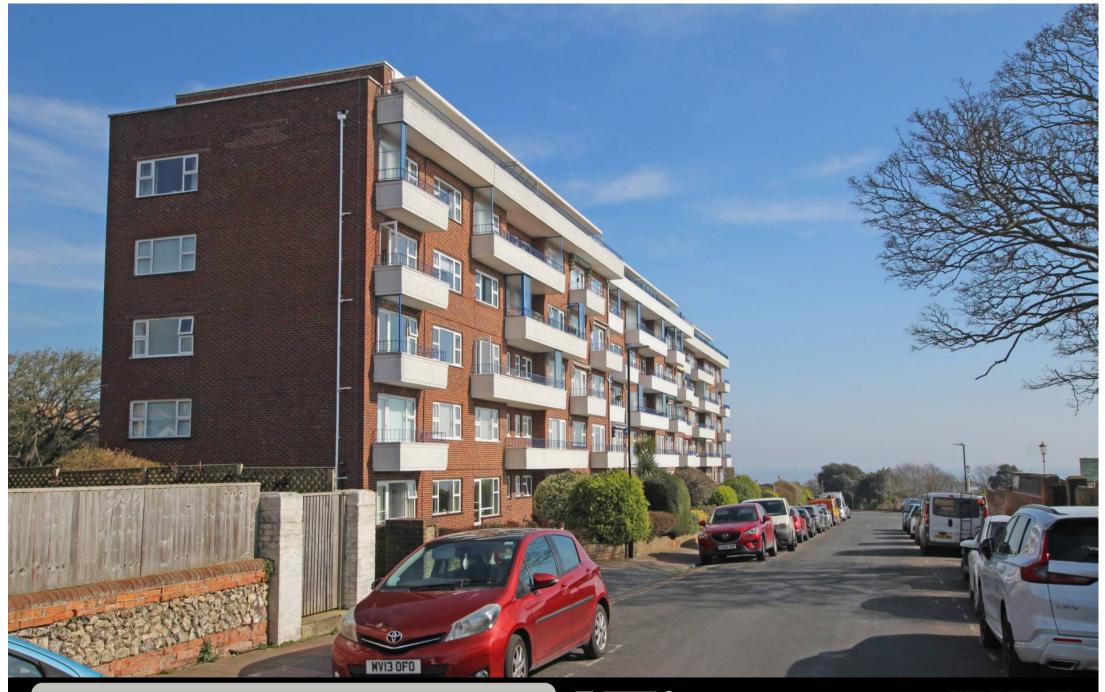

33 Dolphin Court, Cliff Road, Eastbourne, BN20 7XE

Price £350,000 Le

Leasehold

TOWN CENTRE OFFICE 01323 416716

MEADS STREET OFFICE 01323 737962

An opportunity to acquire a recently refurbished three bedroom apartment on the third floor of Dolphin Court affording wonderful panoramic views over Helen Gardens to the sea and to The South Downs, available with no onward chain. The apartment was refurbished to a high standard within the last few years including the installation of a new gas central heating system, rewiring and new internal doors. Other benefits include a beautifully appointed fitted kitchen with a range of contemporary wall and base units beneath Corian work surfaces together with a comprehensive range of intergrated Bosch appliances that include a double oven, hob, fridge/freezer, dishwasher and washing machine. The sitting room and principal bedroom are situated at the front of Dolphin Court and together with the balcony all take advantage of the wonderful panoramic sea views. The other two bedrooms and the kitchen enjoy a pleasant outlook over the communal gardens to the South Downs. Dolphin Court is situated just behind Meads seafront within delightful communal gardens with ample residents parking in addition to a garage (no 45).with remote control up and over door. The Meads village shopping facilities are within a few hundred yards with the promenade and seafront literally on the doorstep.

## At a Glance:

- Glorious sea views
- Refurbished within the last few years and appointed to a particularly high standard
- Three double bedrooms
- Balcony
- Beautifully fitted kitchen with integrated Bosch appliances
- Modern shower room with walk-in shower cubicle
- Gas central heating & sealed unit double glazing
- Garage and ample residents parking
- No onward chain