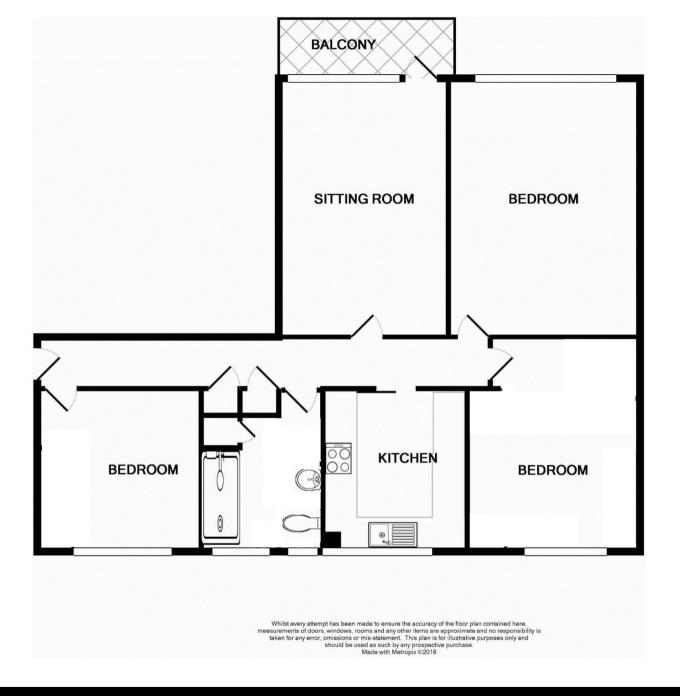

## Accommodation:

LIFT & STAIRS TO THIRD FLOOR

FRONT DOOR

HALL

SITTING ROOM

16'8" (5.08m) x 10'6" (3.2m)

**BALCONY** 

**KITCHEN** 

10'4" (3.15m) x 9'0" (2.74m)

BEDROOM 1

16'2" (4.93m) x 12'0" (3.66m)

BEDROOM 2

14'0" (4.27m) x 10'0" (3.05m)

BEDROOM 3

10'6" (3.2m) x 10'2" (3.1m)

SHOWER ROOM/WC

OUTSIDE

**COMMUNAL GARDENS** 

**GARGAE** 

No 45

RESIDENTS PARKING

LENTH OF LEASE

TBC

**GROUND RENT** 