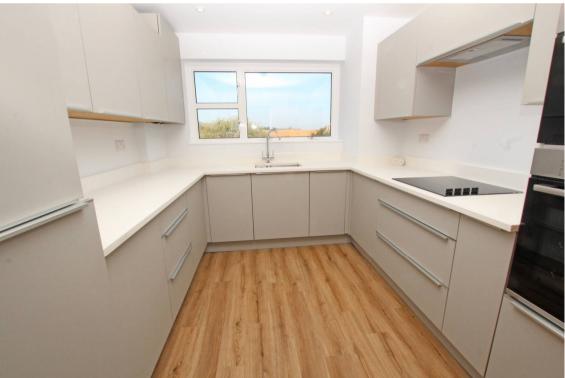

33 Dolphin Court, Cliff Road, Eastbourne, BN20 7XE

Price £350,000 Le

Leasehold

TOWN CENTRE OFFICE 01323 416716

MEADS STREET OFFICE 01323 737962

An opportunity to acquire a recently refurbished three bedroom apartment on the third floor of Dolphin Court affording wonderful panoramic views over Helen Gardens to the sea and to The South Downs, available with no onward chain. The apartment was refurbished to a high standard within the last few years including the installation of a new gas central heating system, rewiring and new internal doors. Other benefits include a beautifully appointed fitted kitchen with a range of contemporary wall and base units beneath Corian work surfaces together with a comprehensive range of intergrated Bosch appliances that include a double oven, hob, fridge/freezer, dishwasher and washing machine. The sitting room and principal bedroom are situated at the front of Dolphin Court and together with the balcony all take advantage of the wonderful panoramic sea views. The other two bedrooms and the kitchen enjoy a pleasant outlook over the communal gardens to the South Downs. Dolphin Court is situated just behind Meads seafront within delightful communal gardens with ample residents parking in addition to a garage (no 45).with remote control up and over door. The Meads village shopping facilities are within a few hundred yards with the promenade and seafront literally on the doorstep.

## Accommodation:

LIFT & STAIRS TO THIRD FLOOR

FRONT DOOR

HALL

SITTING ROOM

16'8" (5.08m) x 10'6" (3.2m)

**BALCONY** 

**KITCHEN** 