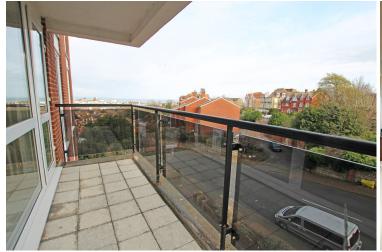

## Accommodation:

COMMUNAL ENTRANCE HALL

STAIRS & PASSENGER LIFT TO 3RD FLOOR

PRIVATE ENTRANCE HALL

SITTING / DINING ROOM

22'6" (6.86m) x 12'2" (3.71m)

**BALCONY** 

views across rooftops to the sea