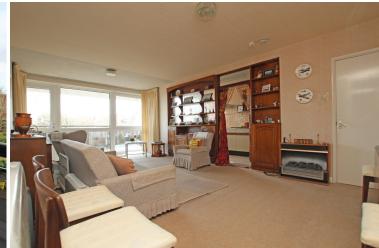

## Accommodation:

COMMUNAL ENTRANCE HALL

STAIRS & PASSENGER LIFT TO 3RD FLOOR

PRIVATE ENTRANCE HALL

SITTING / DINING ROOM

22'6" (6.86m) x 12'2" (3.71m)

**BALCONY** 

views across rooftops to the sea