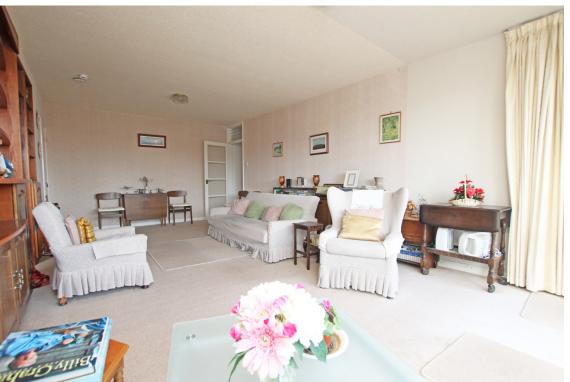

## Accommodation:

COMMUNAL ENTRANCE HALL

STAIRS & PASSENGER LIFT TO 3RD FLOOR

PRIVATE ENTRANCE HALL

SITTING / DINING ROOM

22'6" (6.86m) x 12'2" (3.71m)

**BALCONY** 

views across rooftops to the sea