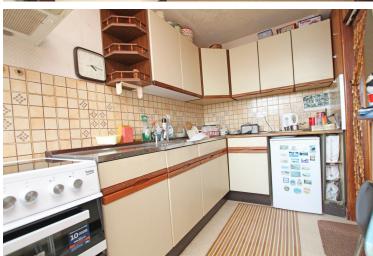

**KITCHEN** 

12'7" (3.84m) x 6'0" (1.83m)

**BEDROOM 1** 

16'1" (4.9m) x 10'0" (3.05m)

BEDROOM 2

16'6" (5.03m) x 8'5" (2.57m)

**BATHROOM** 

ALLOCATED PARKING