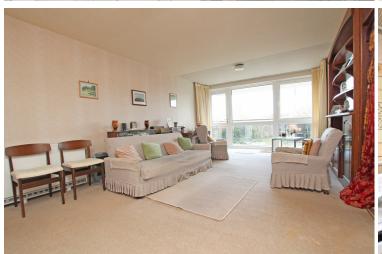

## Accommodation:

COMMUNAL ENTRANCE HALL

STAIRS & PASSENGER LIFT TO 3RD FLOOR

PRIVATE ENTRANCE HALL

SITTING / DINING ROOM

22'6" (6.86m) x 12'2" (3.71m)

**BALCONY** 

views across rooftops to the sea