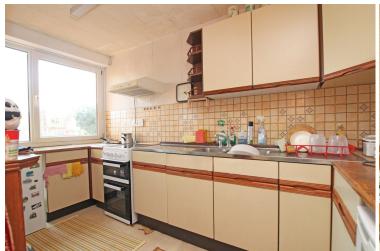

**KITCHEN** 

12'7" (3.84m) x 6'0" (1.83m)

**BEDROOM 1** 

16'1" (4.9m) x 10'0" (3.05m)

BEDROOM 2

16'6" (5.03m) x 8'5" (2.57m)

**BATHROOM** 

ALLOCATED PARKING