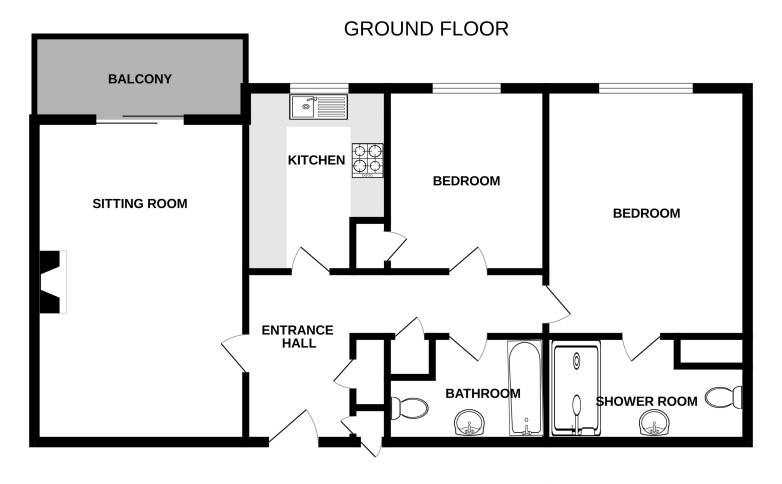

## Accommodation:

COMMUNAL FRONT DOOR

COMMUNAL HALL

FRONT DOOR

HALL

**SITTING ROOM** 18'6" (5.64m) x 12'0" (3.66m)

BALCONY

**KITCHEN** 10'3" (3.12m) x 8'0" (2.44m)

**BEDROOM 1** 14'0" (4.27m) x 11'6" (3.51m)

EN-SUITE SHOWER ROOM

**BEDROOM 2** 16'3'' (4.95m) x 9'0'' (2.74m)

FAMILY BATHROOM

OUTSIDE:

COMMUNAL GARDENS

GARAGE

LEASE: 198 years from 29/9/1969

Whilst every attempt has been made to ensure the accuracy of the floorplan contained here, measurements of doors, windows, rooms and any other items are approximate and no responsibility is taken for any error, omission or mis-statement. This plan is for illustrative purposes only and should be used as such by any prospective purchaser. The services, systems and appliances shown have not been tested and no guarantee as to their operability or efficiency can be given. Made with Metropix #2023