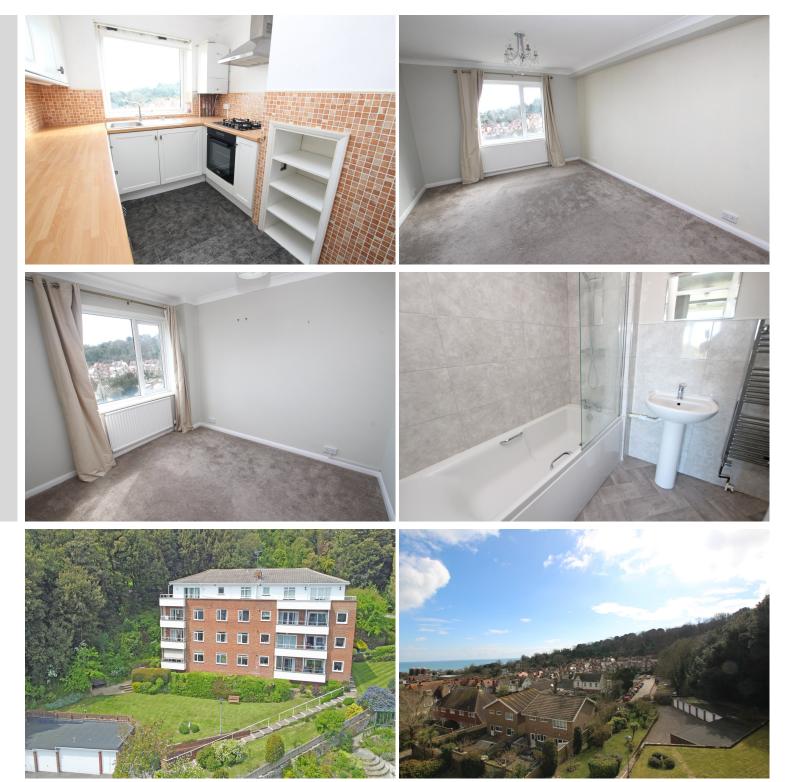

**8 Baslow Court, Baslow Road, Eastbourne, BN20 7UL** Price £265,000 | Leasehold

TOWN CENTRE OFFICE 01323 416716

MEADS STREET OFFICE 01323 737962

South facing ground floor apartment with exceptional sea views from all rooms. This property is chain free and boasts a pleasant entrance with easy access. There are communal gardens, a private garage and unrestricted onstreet parking. This very well appointed two bedroom apartment affords exceptional southerly views over Meads to the sea and South Downs. The apartment is accessed at ground floor level via the communal hall, yet takes full advantage of Baslow Courts elevated position to exploit the spectacular views. The accommodation comprises a generous sitting room opening onto the southerly facing balcony, a fitted kitchen with a comprehensive range of modern wall and base units beneath contoured work surfaces and integrated appliances include an oven, gas hob, dishwasher, washing machine and freezer. The master bedroom has a re-fitted en-suite shower room whilst the second bedroom is served by an additional bathroom. Other benefits include gas central heating, sealed unit double glazing, communal gardens and a private garage. Baslow Court is set within communal gardens, with access to the South Downs within a couple of hundred yards. Meads village offers a wealth of cafes, restaurants, village pubs, convenience store, boutiques and salons. There is a friendly, calm atmosphere and an ideal place for those looking for a pleasant, neighbourly environment, close to the Downs and the Sea.

## Accommodation:

COMMUNAL FRONT DOOR

COMMUNAL HALL

FRONT DOOR

HALL

**SITTING ROOM** 18'6" (5.64m) x 12'0" (3.66m)

BALCONY

**KITCHEN** 10'3" (3.12m) x 8'0" (2.44m)

**BEDROOM 1** 14'0" (4.27m) x 11'6" (3.51m)

EN-SUITE SHOWER ROOM

**BEDROOM 2** 16'3'' (4.95m) x 9'0'' (2.74m)

FAMILY BATHROOM

OUTSIDE:

COMMUNAL GARDENS

GARAGE

LEASE: 198 years from 29/9/1969