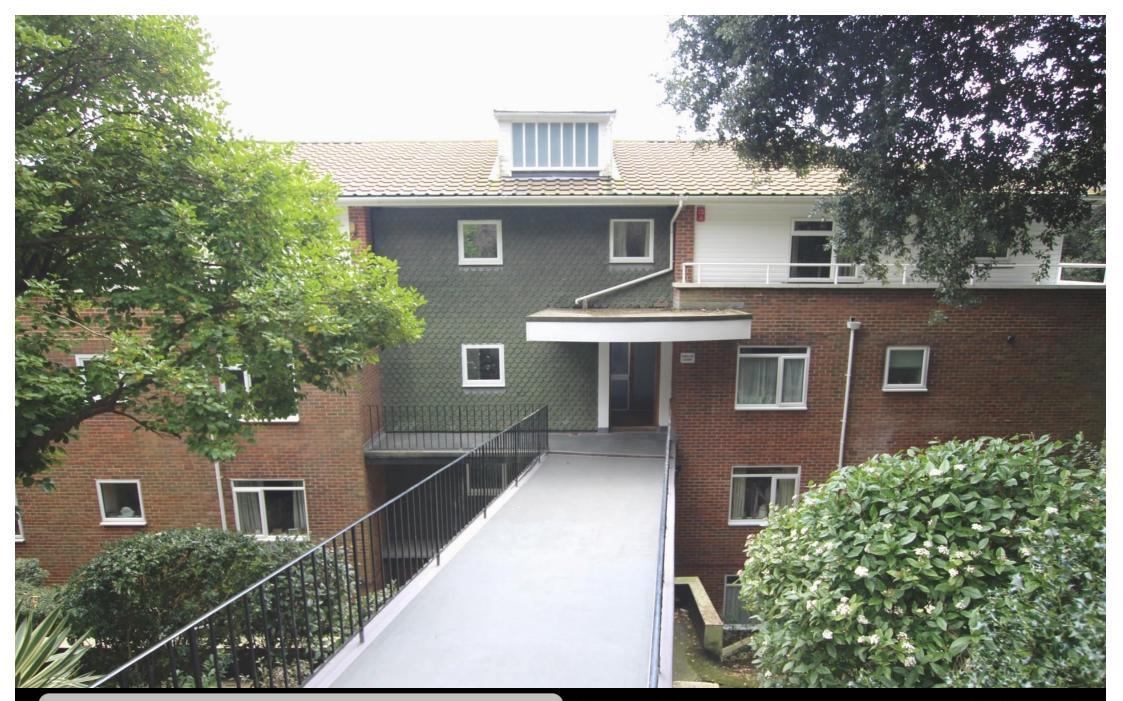

**8 Baslow Court, Baslow Road, Eastbourne, BN20 7UL** Price £265,000 | Leasehold

TOWN CENTRE OFFICE 01323 416716

MEADS STREET OFFICE 01323 737962

South facing ground floor apartment with exceptional sea views from all rooms. This property is chain free and boasts a pleasant entrance with easy access. There are communal gardens, a private garage and unrestricted onstreet parking. This very well appointed two bedroom apartment affords exceptional southerly views over Meads to the sea and South Downs. The apartment is accessed at ground floor level via the communal hall, yet takes full advantage of Baslow Courts elevated position to exploit the spectacular views. The accommodation comprises a generous sitting room opening onto the southerly facing balcony, a fitted kitchen with a comprehensive range of modern wall and base units beneath contoured work surfaces and integrated appliances include an oven, gas hob, dishwasher, washing machine and freezer. The master bedroom has a re-fitted en-suite shower room whilst the second bedroom is served by an additional bathroom. Other benefits include gas central heating, sealed unit double glazing, communal gardens and a private garage. Baslow Court is set within communal gardens, with access to the South Downs within a couple of hundred yards. Meads village offers a wealth of cafes, restaurants, village pubs, convenience store, boutiques and salons. There is a friendly, calm atmosphere and an ideal place for those looking for a pleasant, neighbourly environment, close to the Downs and the Sea.