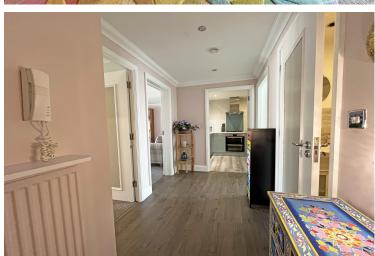

## Accommodation:

COMMUNAL ENTRANCE HALL

STAIRS & PASSENGER LIFT TO 3RD FLOOR

PRIVATE ENTRANCE HALL

SITTING ROOM

12'11" (3.94m) x 12'5" (3.78m)

**BALCONY** 

KITCHEN