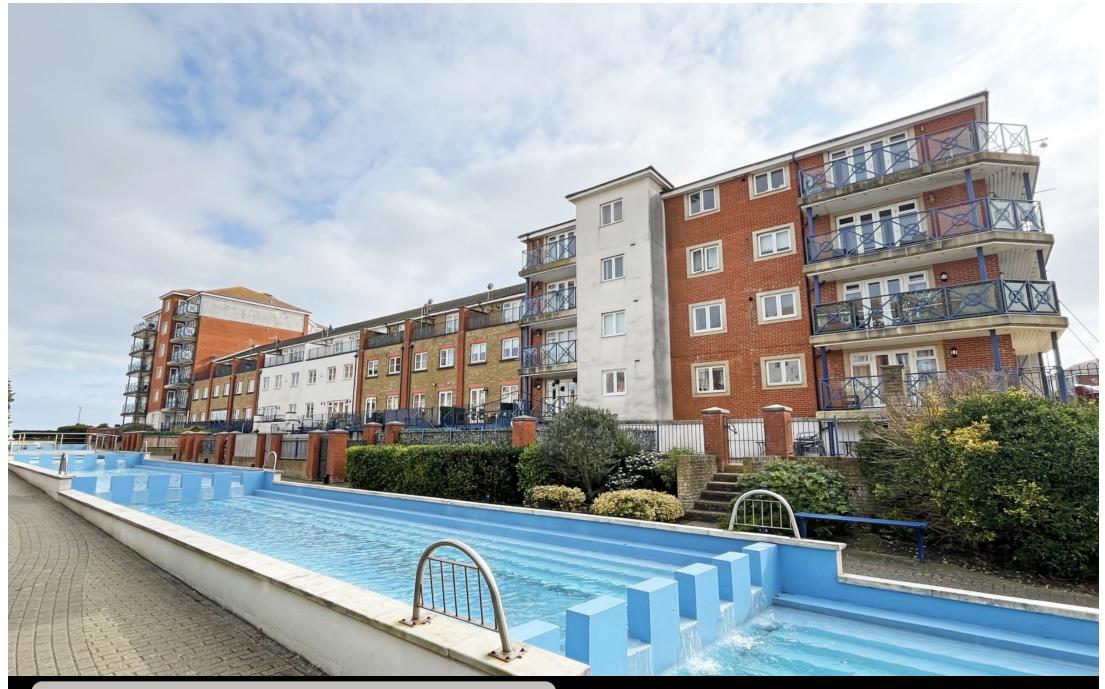

35 Dominica Court, Sovereign Harbour, Eastbourne, BN23 5TR

Price £244,950 | Leasehold

TOWN CENTRE OFFICE 01323 416716

MEADS STREET OFFICE 01323 737962

A beautifully presented two double bedroom flat in a secure gated development with balcony and gorgeous views located on the popular Sovereign Harbour South. Located on the third floor of this modern development, this delightful property is close to all the cafes, restaurants and leisure facilities that the harbour has to offer. Accommodation comprises communal entrance hall with stairs and passenger lift to all floors, private entrance hall with built in storage cupboards, sitting/dining room leading to a pleasant balcony overlooking an attractive water feature with views towards the sea in the distance. The kitchen is a particular feature and has been refitted within the last two year and boasts a range of fitted appliances and a comprehensive range of work surfaces, wall and floor cupboards & drawers. The property has two good size bedrooms with one having an en-suite shower room and there is a further modern refitted shower room accessed from the hall. There is the convenience of an allocated parking space as well as double glazing and gas central heating. This property is offered to the market CHAIN FREE.

## At a Glance:

- Beautifully presented two bedroom third floor flat
- Popular South Harbour in a gated develpoment
- Allocated parking space
- Views of water feature and sea
- Balcony
- Modern fully fitted kitchen
- Shower room and en-suite shower room
- Chain Free
- Sitting/dining room
- Double glazing and gas central heating