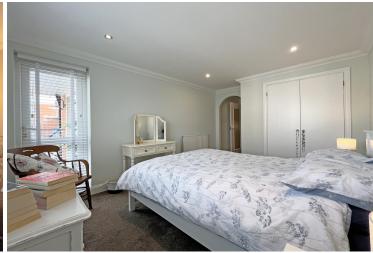

7'11" (2.41m) x 7'9" (2.36m)

BEDROOM 1

17'10" (5.44m) x 9'6" (2.9m)

EN-SUITE SHOWER ROOM

BEDROOM 2

11'2" (3.4m) x 11'2" (3.4m)

SHOWER ROOM

ALLOCATED PARKING SPACE