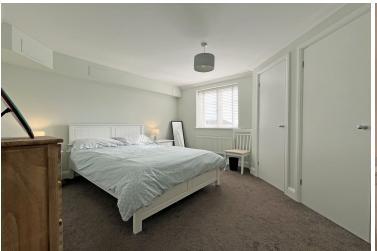

7'11" (2.41m) x 7'9" (2.36m)

BEDROOM 1

17'10" (5.44m) x 9'6" (2.9m)

EN-SUITE SHOWER ROOM

BEDROOM 2

11'2" (3.4m) x 11'2" (3.4m)

SHOWER ROOM

ALLOCATED PARKING SPACE