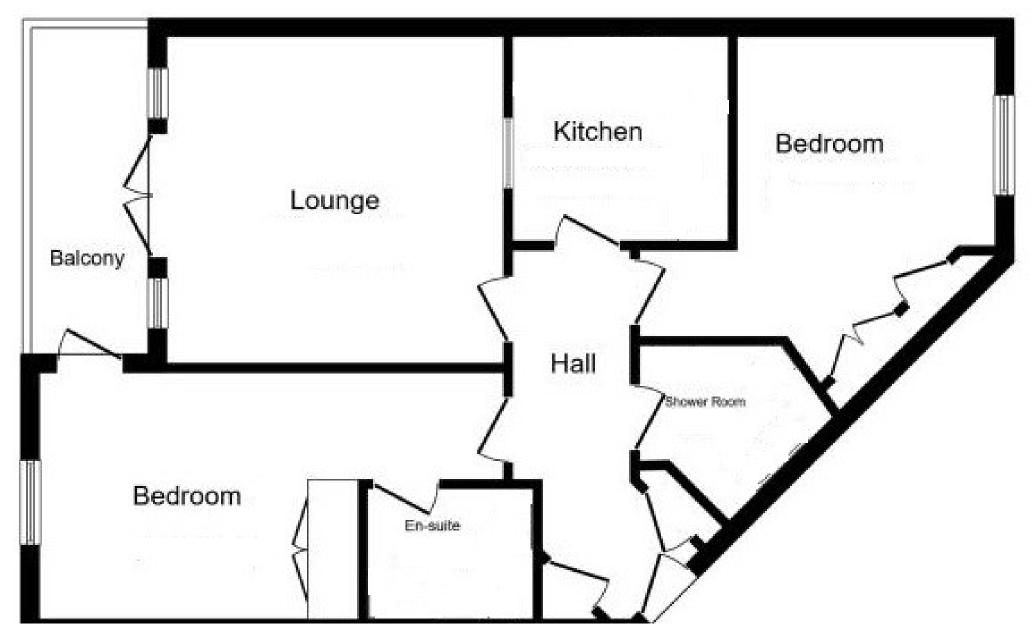

## Accommodation:

COMMUNAL ENTRANCE HALL

STAIRS & PASSENGER LIFT TO 3RD FLOOR

PRIVATE ENTRANCE HALL

SITTING ROOM

12'11" (3.94m) x 12'5" (3.78m)

**BALCONY** 

KITCHEN

7'11" (2.41m) x 7'9" (2.36m)

BEDROOM 1

17'10" (5.44m) x 9'6" (2.9m)

EN-SUITE SHOWER ROOM

BEDROOM 2

11'2" (3.4m) x 11'2" (3.4m)

SHOWER ROOM

ALLOCATED PARKING SPACE