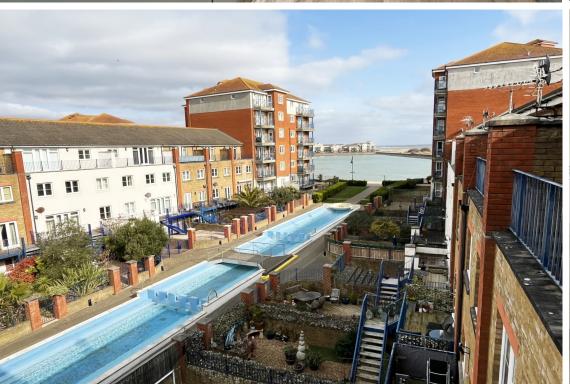

35 Dominica Court, Sovereign Harbour, Eastbourne, BN23 5TR

Price £244,950 | Leasehold

TOWN CENTRE OFFICE 01323 416716

MEADS STREET OFFICE 01323 737962

A beautifully presented two double bedroom flat in a secure gated development with balcony and gorgeous views located on the popular Sovereign Harbour South. Located on the third floor of this modern development, this delightful property is close to all the cafes, restaurants and leisure facilities that the harbour has to offer. Accommodation comprises communal entrance hall with stairs and passenger lift to all floors, private entrance hall with built in storage cupboards, sitting/dining room leading to a pleasant balcony overlooking an attractive water feature with views towards the sea in the distance. The kitchen is a particular feature and has been refitted within the last two year and boasts a range of fitted appliances and a comprehensive range of work surfaces, wall and floor cupboards & drawers. The property has two good size bedrooms with one having an en-suite shower room and there is a further modern refitted shower room accessed from the hall. There is the convenience of an allocated parking space as well as double glazing and gas central heating. This property is offered to the market CHAIN FREE.

## At a Glance:

- Beautifully presented two bedroom third floor flat
- Popular South Harbour in a gated develpoment
- Allocated parking space
- Views of water feature and sea
- Balcony
- Modern fully fitted kitchen
- Shower room and en-suite shower room
- Chain Free
- Sitting/dining room
- Double glazing and gas central heating