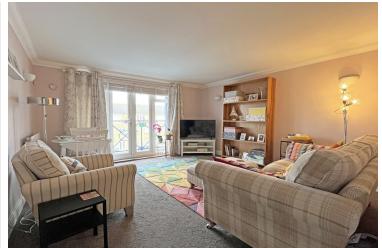

## Accommodation:

COMMUNAL ENTRANCE HALL

STAIRS & PASSENGER LIFT TO 3RD FLOOR

PRIVATE ENTRANCE HALL

SITTING ROOM

12'11" (3.94m) x 12'5" (3.78m)

**BALCONY** 

KITCHEN