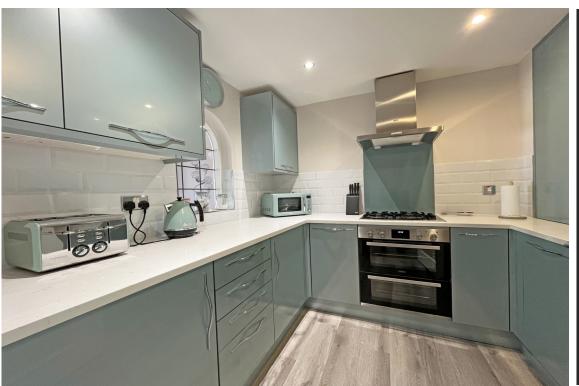

35 Dominica Court, Sovereign Harbour, Eastbourne, BN23 5TR

Price £244,950 | Leasehold

TOWN CENTRE OFFICE 01323 416716

MEADS STREET OFFICE 01323 737962

A beautifully presented two double bedroom flat in a secure gated development with balcony and gorgeous views located on the popular Sovereign Harbour South. Located on the third floor of this modern development, this delightful property is close to all the cafes, restaurants and leisure facilities that the harbour has to offer. Accommodation comprises communal entrance hall with stairs and passenger lift to all floors, private entrance hall with built in storage cupboards, sitting/dining room leading to a pleasant balcony overlooking an attractive water feature with views towards the sea in the distance. The kitchen is a particular feature and has been refitted within the last two year and boasts a range of fitted appliances and a comprehensive range of work surfaces, wall and floor cupboards & drawers. The property has two good size bedrooms with one having an en-suite shower room and there is a further modern refitted shower room accessed from the hall. There is the convenience of an allocated parking space as well as double glazing and gas central heating. This property is offered to the market CHAIN FREE.

## Accommodation:

COMMUNAL ENTRANCE HALL

STAIRS & PASSENGER LIFT TO 3RD FLOOR

PRIVATE ENTRANCE HALL

SITTING ROOM

12'11" (3.94m) x 12'5" (3.78m)

**BALCONY** 

KITCHEN