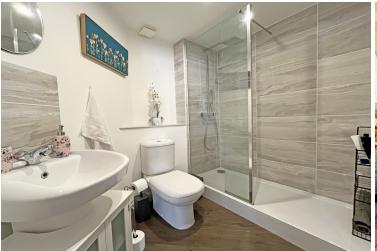

7'11" (2.41m) x 7'9" (2.36m)

BEDROOM 1

17'10" (5.44m) x 9'6" (2.9m)

EN-SUITE SHOWER ROOM

BEDROOM 2

11'2" (3.4m) x 11'2" (3.4m)

SHOWER ROOM

ALLOCATED PARKING SPACE