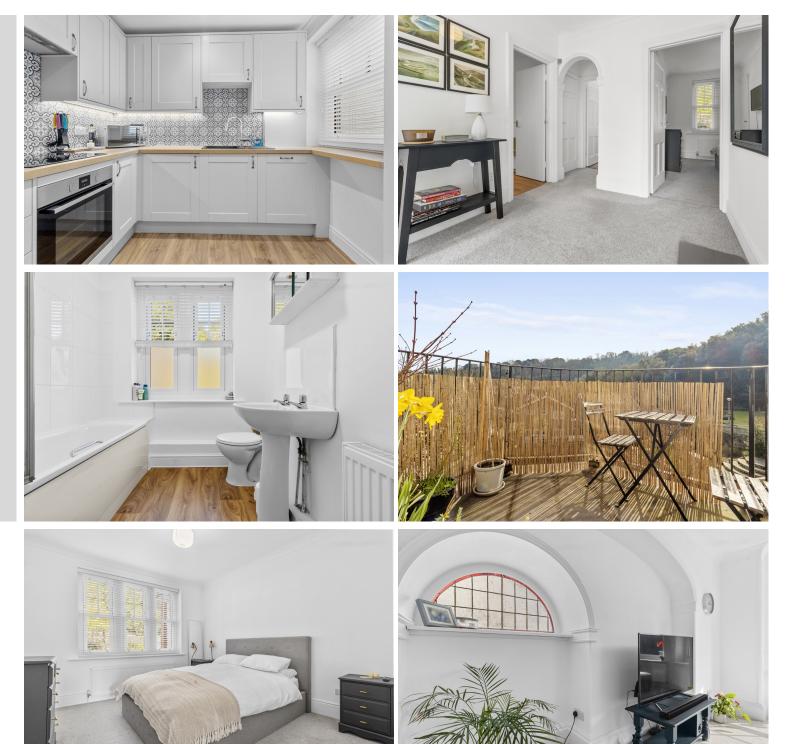

Flat 2, 21 Baslow Road, Eastbourne, BN20 7ULPrice £360,000Share of Freehold

TOWN CENTRE OFFICE 01323 416716

MEADS STREET OFFICE 01323 737962

A magnificent and immaculately presented two bedroom ground floor flat occupying an elevated position in the ever popular Meads area, enjoying outstanding views across Eastbourne towards the sea. This fine property is offered to the market chain free and has been the subject of much improvement by the current owner and boasts light, airy and spacious accommodation throughout comprising communal entrance hall, private entrance hall, spacious sitting room with stunning views leading to a private sun balcony which capitalises on the gorgeous views towards the sea. The kitchen has been refitted and enjoys area of work surface with a comprehensive range of wall and floor units as well integral appliances. The bathroom has also been refitted and benefits from a panelled bath with shower attachment, pedestal wash hand basin and low level wc, there is also the added convenience of a separate wc. There are two excellent size double bedrooms. Meads village and seafront are within easy reach and Eastbourne town centre with a wider range of high street stores as well as mainline train station is just a little further.

# At a Glance:

- Stunning two bedroom ground floor flat
- Magnificent views towards the sea
- Much improved by current owner
- Modern refitted kitchen with integral appliances
- Separate wc
- Popular Meads location
- Private sun balcony
- Spacious sitting room
- Refitted bathroom
- Chain Free

### PRIVATE ENTRANCE HALL

**SITTING ROOM** 16'7" (5.05m) x 11'0" (3.35m)

### PRIVATE SUN BALCONY

**KITCHEN** 9'4" (2.84m) x 7'9" (2.36m)

**BEDROOM 1** 12'5" (3.78m) x 12'1" (3.68m)

**BEDROOM 2** 11'11" (3.63m) x 11'11" (3.63m)

BATHROOM

WC

**MAINTENANCE:** £120 per month

LEASE: Remainder of 999 years (Share of Freehold)