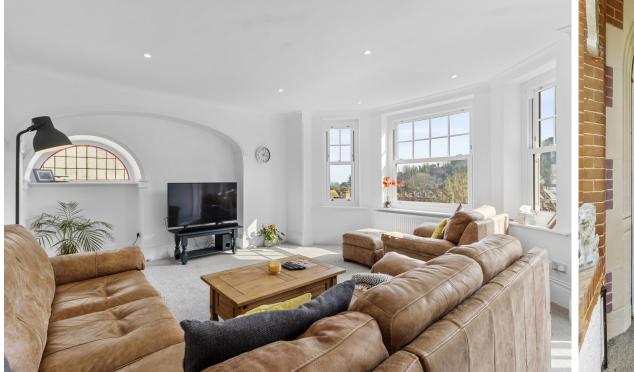

Flat 2, 21 Baslow Road, Eastbourne, BN20 7ULPrice £360,000Share of Freehold

TOWN CENTRE OFFICE 01323 416716

MEADS STREET OFFICE 01323 737962

A magnificent and immaculately presented two bedroom ground floor flat occupying an elevated position in the ever popular Meads area, enjoying outstanding views across Eastbourne towards the sea. This fine property is offered to the market chain free and has been the subject of much improvement by the current owner and boasts light, airy and spacious accommodation throughout comprising communal entrance hall, private entrance hall, spacious sitting room with stunning views leading to a private sun balcony which capitalises on the gorgeous views towards the sea. The kitchen has been refitted and enjoys area of work surface with a comprehensive range of wall and floor units as well integral appliances. The bathroom has also been refitted and benefits from a panelled bath with shower attachment, pedestal wash hand basin and low level wc, there is also the added convenience of a separate wc. There are two excellent size double bedrooms. Meads village and seafront are within easy reach and Eastbourne town centre with a wider range of high street stores as well as mainline train station is just a little further.

### PRIVATE ENTRANCE HALL

**SITTING ROOM** 16'7" (5.05m) x 11'0" (3.35m)

### PRIVATE SUN BALCONY

**KITCHEN** 9'4" (2.84m) x 7'9" (2.36m)

**BEDROOM 1** 12'5" (3.78m) x 12'1" (3.68m)

**BEDROOM 2** 11'11" (3.63m) x 11'11" (3.63m)

BATHROOM

WC

**MAINTENANCE:** £120 per month

LEASE: Remainder of 999 years (Share of Freehold)