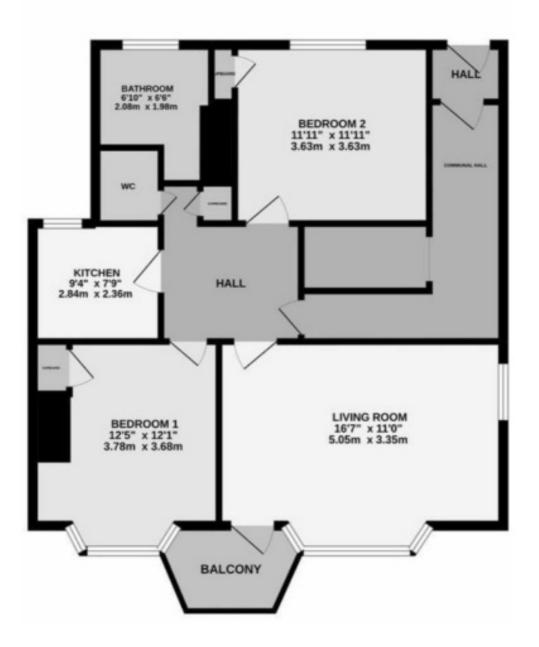

# Accommodation:

## COMMUNAL ENTRANCE HALL

### PRIVATE ENTRANCE HALL

**SITTING ROOM** 16'7" (5.05m) x 11'0" (3.35m)

### PRIVATE SUN BALCONY

**KITCHEN** 9'4" (2.84m) x 7'9" (2.36m)

**BEDROOM 1** 12'5" (3.78m) x 12'1" (3.68m)

**BEDROOM 2** 11'11" (3.63m) x 11'11" (3.63m)

BATHROOM

WC

**MAINTENANCE:** £120 per month

LEASE: Remainder of 999 years (Share of Freehold)