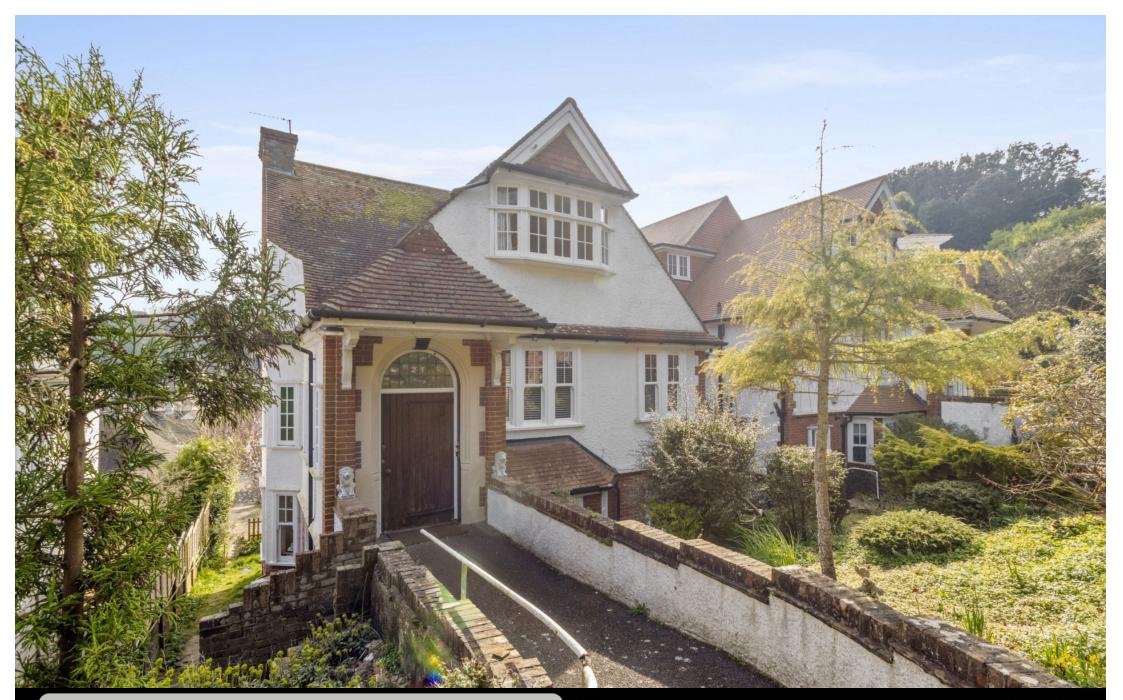

Flat 2, 21 Baslow Road, Eastbourne, BN20 7ULPrice £360,000Share of Freehold

TOWN CENTRE OFFICE 01323 416716

MEADS STREET OFFICE 01323 737962

A magnificent and immaculately presented two bedroom ground floor flat occupying an elevated position in the ever popular Meads area, enjoying outstanding views across Eastbourne towards the sea. This fine property is offered to the market chain free and has been the subject of much improvement by the current owner and boasts light, airy and spacious accommodation throughout comprising communal entrance hall, private entrance hall, spacious sitting room with stunning views leading to a private sun balcony which capitalises on the gorgeous views towards the sea. The kitchen has been refitted and enjoys area of work surface with a comprehensive range of wall and floor units as well integral appliances. The bathroom has also been refitted and benefits from a panelled bath with shower attachment, pedestal wash hand basin and low level wc, there is also the added convenience of a separate wc. There are two excellent size double bedrooms. Meads village and seafront are within easy reach and Eastbourne town centre with a wider range of high street stores as well as mainline train station is just a little further.

# At a Glance:

- Stunning two bedroom ground floor flat
- Magnificent views towards the sea
- Much improved by current owner
- Modern refitted kitchen with integral appliances
- Separate wc
- Popular Meads location
- Private sun balcony
- Spacious sitting room
- Refitted bathroom
- Chain Free