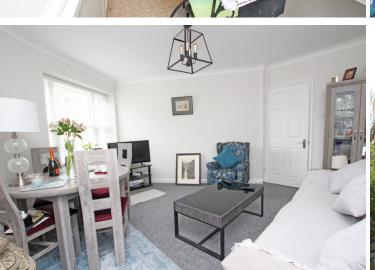

## Accommodation:

**COMMUNAL ENTRANCE - DOOR TO:** 

PRIVATE ENTRANCE HALL

LIVING / DINING ROOM

16'7" (5.05m) x 14'3" (4.34m)

**KITCHEN** 

13'5" (4.09m) x 6'2" (1.88m)

**BEDROOM** 