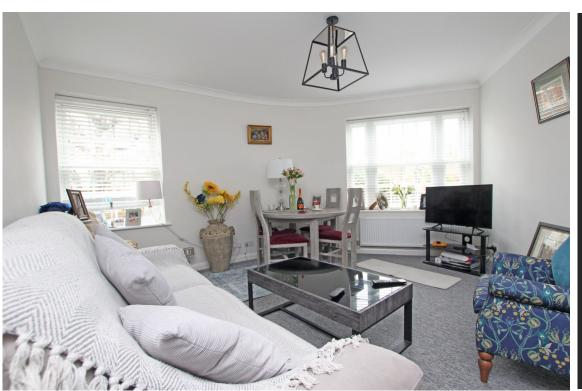

## At a Glance:

- Spacious one bedroom flat
- Close to the seafront
- Walking distance to Meads village
- Bright sitting room/dining room
- Modern fully fitted kitchen
- Stylish shower room/wc
- Communal gardens
- Beautifully presented throughout
- Double glazing and gas central heating

## Accommodation:

**COMMUNAL ENTRANCE - DOOR TO:** 

PRIVATE ENTRANCE HALL

LIVING / DINING ROOM

16'7" (5.05m) x 14'3" (4.34m)

**KITCHEN** 

13'5" (4.09m) x 6'2" (1.88m)

**BEDROOM** 