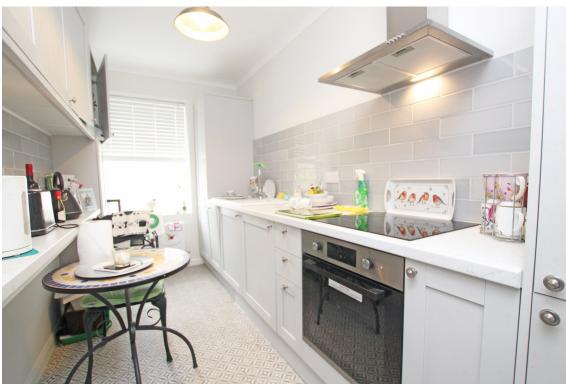

## At a Glance:

- Spacious one bedroom flat
- Close to the seafront
- Walking distance to Meads village
- Bright sitting room/dining room
- Modern fully fitted kitchen
- Stylish shower room/wc
- Communal gardens
- Beautifully presented throughout
- Double glazing and gas central heating

## Accommodation:

**COMMUNAL ENTRANCE - DOOR TO:** 

PRIVATE ENTRANCE HALL

LIVING / DINING ROOM

16'7" (5.05m) x 14'3" (4.34m)

**KITCHEN** 

13'5" (4.09m) x 6'2" (1.88m)

**BEDROOM** 