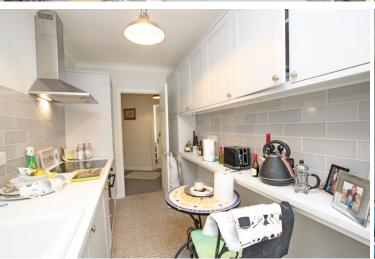

## Accommodation:

**COMMUNAL ENTRANCE - DOOR TO:** 

PRIVATE ENTRANCE HALL

LIVING / DINING ROOM

16'7" (5.05m) x 14'3" (4.34m)

**KITCHEN** 

13'5" (4.09m) x 6'2" (1.88m)

**BEDROOM** 