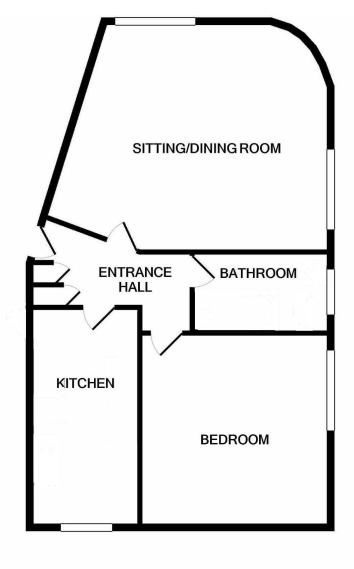

## TOTAL APPROX. FLOOR AREA 582 SQ.FT. (54.1 SQ.M.)

Whilst every attempt has been made to ensure the accuracy of the floor plan contained here, measurements of doors, windows, rooms and any other items are approximate and no responsibility is taken for any error, omission, or mis-statement. This plan is for illustrative purposes only and should be used as such by any prospective purchaser. The services, systems and appliances shown have not been tested and no guarantee as to their operability or efficiency can be given

Made with Metropix ©2021