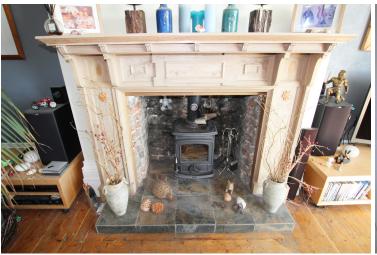

Flat 3, 7 South Cliff, Eastbourne, BN20 7AF

Price £375,000 | Share of Freehold

TOWN CENTRE OFFICE 01323 416716

MEADS STREET OFFICE 01323 737962

Enviably located just behind Meads seafront- A rare opportunity to secure a spacious two bedroom apartment affording exceptional unobstructed sea views. The flat is situated on the first floor of a handsome period house and retains many period features with high ceilings and skirting boards. provides particularly well proportioned accommodation including the superb 24' x 14' living room with brick fireplace and decorative surround and fitted log burner. The large bay window takes full advantage of the glorious views. There are two double bedrooms served by a modern shower room and the kitchen is fitted with a range of modern wall and floor units with integrated SMEG oven and hob. Both the kitchen and shower room have underfloor heating whilst the other rooms have electric panel heaters. The flat also benefits from sealed unit double glazed windows. The seafront is a matter of yards away, whilst local shopping facilities are at the back of The Grand Hotel with restaurants and theatres within easy reach.