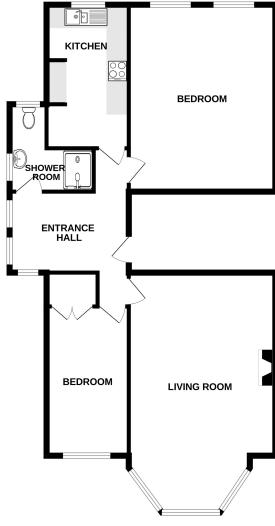

## Accommodation:

COMMUNAL HALL

FIRST FLOOR

FRONT DOOR

**HALL** 

LIVING ROOM

24'6" (7.47m) x 14'3" (4.34m)

**KITCHEN** 

14'0" (4.27m) x 8'0" (2.44m)

BEDROOM 1

19'0" (5.79m) x 14'0" (4.27m)

BEDROOM 2

16'6" (5.03m) Max x 8" (0.2m)

SHOWER ROOM/WC

**COUNCIL TAX** 

Band C'

PETS:

with permission from the freeholders

**LETTING:** 

Allowed

(All details concerning the terms of the Lease and outgoings are subject to verification)

Whits every attempt has been made to ensure the accuracy of the floorpian contained here, measurements of doors, windows, rooms and any other times are approximate and on responsibility is taken for any error omission or mis-statement. This plan is for illustrative purpose only and should be used as such by any prospective purchaser. The services, systems and appliances shown have not been tested and no guarantee as to their operability or efficiency can be given.

Made with Metropix ©2025