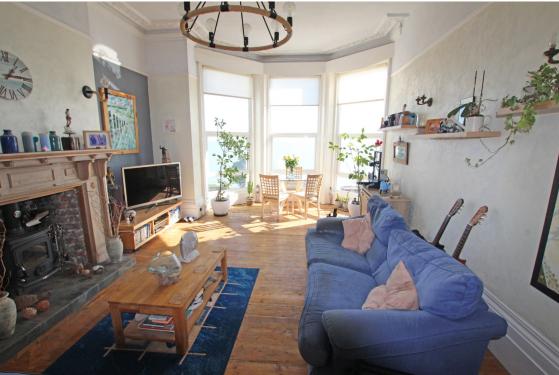

Flat 3, 7 South Cliff, Eastbourne, BN20 7AF

Price £375,000 | Share of Freehold

TOWN CENTRE OFFICE 01323 416716

MEADS STREET OFFICE 01323 737962

Enviably located just behind Meads seafront- A rare opportunity to secure a spacious two bedroom apartment affording exceptional unobstructed sea views. The flat is situated on the first floor of a handsome period house and retains many period features with high ceilings and skirting boards. provides particularly well proportioned accommodation including the superb 24' x 14' living room with brick fireplace and decorative surround and fitted log burner. The large bay window takes full advantage of the glorious views. There are two double bedrooms served by a modern shower room and the kitchen is fitted with a range of modern wall and floor units with integrated SMEG oven and hob. Both the kitchen and shower room have underfloor heating whilst the other rooms have electric panel heaters. The flat also benefits from sealed unit double glazed windows. The seafront is a matter of yards away, whilst local shopping facilities are at the back of The Grand Hotel with restaurants and theatres within easy reach.

## At a Glance:

- Glorious unobstructed sea views
- Prime location just behind Meads seafront
- 24` living rooms
- Two double bedrooms
- Fitted kitchen
- Re-fitted bathroom
- Share of freehold

## Accommodation:

COMMUNAL HALL

FIRST FLOOR

FRONT DOOR

**HALL** 

LIVING ROOM

24'6" (7.47m) x 14'3" (4.34m)

**KITCHEN** 