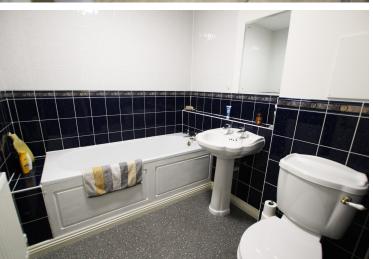

KITCHEN/BREAKFAST ROOM

10'2" (3.1m) x 9'10" (3m)

BEDROOM 1

16'9" (5.11m) x 9'9" (2.97m)

EN SUITE SHOWER ROOM

BEDROOM 2

11'8" (3.56m) x 9'6" (2.9m)

**BATHROOM** 