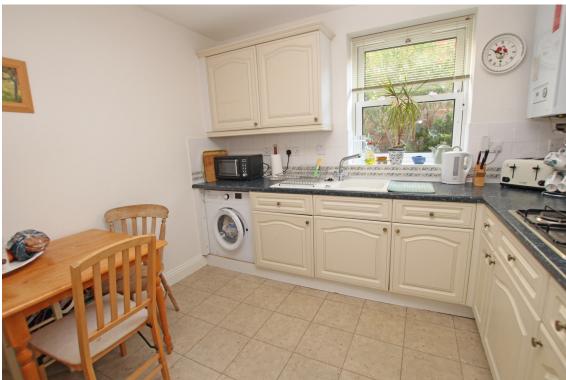

KITCHEN/BREAKFAST ROOM

10'2" (3.1m) x 9'10" (3m)

BEDROOM 1

16'9" (5.11m) x 9'9" (2.97m)

EN SUITE SHOWER ROOM

BEDROOM 2

11'8" (3.56m) x 9'6" (2.9m)

**BATHROOM** 