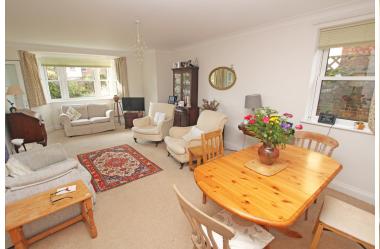

## Accommodation:

**COMMUNAL FRONT DOOR** 

COMMUNAL HALL

FRONT DOOR

HALL

LIVING ROOM

23'0" (7.01m) x 12'9" (3.89m)

**BALCONY** 