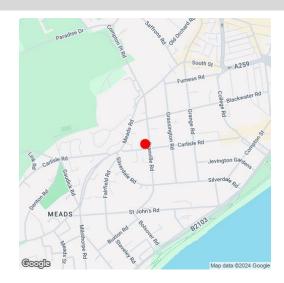

Flat 2, Kingsland, Granville Road, Eastbourne, BN20 7HH
Price £299,000 | Share of Freehold

TOWN CENTRE OFFICE 01323 416716

MEADS STREET OFFICE 01323 737962

A delightful ground floor flat with two double bedrooms, within this modern purpose built block in the much favoured Lower Meads area of Eastbourne, a half mile from the town centre, train station, Saffrons sports ground and seafront. The boasts bright spacious property and accommodation throughout comprising a generous dual aspect living room with door opening onto the southerly facing enclosed terrace enjoying a pleasant outlook over the communal gardens. The kitchen/breakfast room has a comprehensive range of matching wall and base units beneath contoured work surfaces, together with an integrated double oven, hob and washing machine. The master bedroom has a recently refitted en-suite shower room with walk-in shower cubicle whilst a bathroom serves the second bedroom. Other benefits include a garage behind security gates, as well as sealed unit double glazed windows and gas central heating. This property is offered to the market CHAIN FREE.