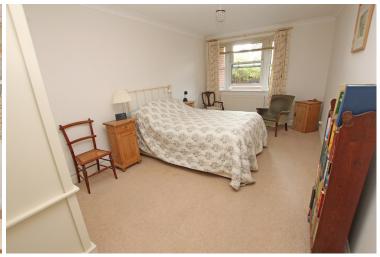

KITCHEN/BREAKFAST ROOM

10'2" (3.1m) x 9'10" (3m)

BEDROOM 1

16'9" (5.11m) x 9'9" (2.97m)

EN SUITE SHOWER ROOM

BEDROOM 2

11'8" (3.56m) x 9'6" (2.9m)

**BATHROOM** 