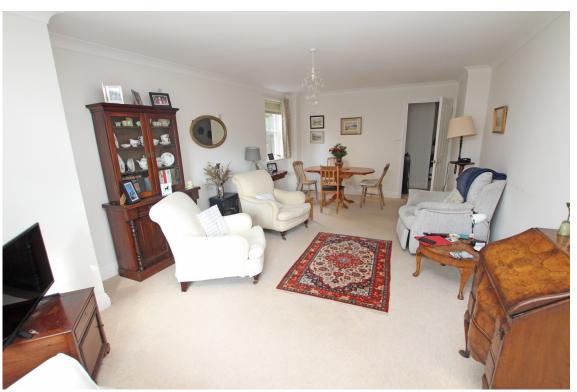

## Accommodation:

**COMMUNAL FRONT DOOR** 

COMMUNAL HALL

FRONT DOOR

HALL

LIVING ROOM

23'0" (7.01m) x 12'9" (3.89m)

**BALCONY** 