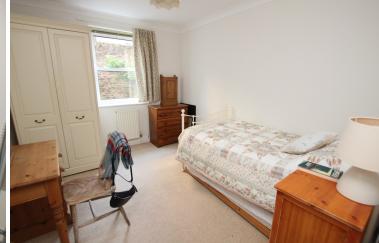

KITCHEN/BREAKFAST ROOM

10'2" (3.1m) x 9'10" (3m)

BEDROOM 1

16'9" (5.11m) x 9'9" (2.97m)

EN SUITE SHOWER ROOM

BEDROOM 2

11'8" (3.56m) x 9'6" (2.9m)

**BATHROOM** 