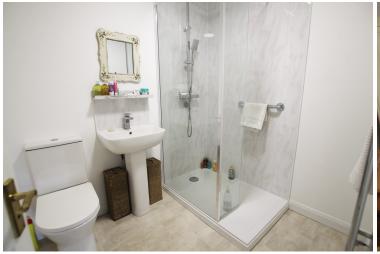

KITCHEN/BREAKFAST ROOM

10'2" (3.1m) x 9'10" (3m)

BEDROOM 1

16'9" (5.11m) x 9'9" (2.97m)

EN SUITE SHOWER ROOM

BEDROOM 2

11'8" (3.56m) x 9'6" (2.9m)

**BATHROOM** 