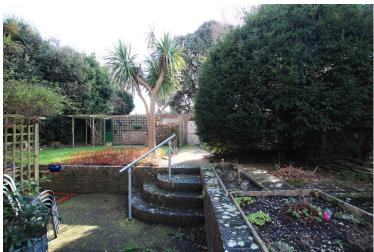

re also just a short distance away. This property is offered to the market chain free and enjoys accommodation comprising private entrance, private entrance hall with range of built in storage, spacious sitting/dining room with French doors leading to the garden, kitchen/breakfast room, two good size bedrooms, modern shower room/wc, further shower cubicle and vanity unit with wash hand basin in the main bedroom and there is a separate wc located off the hall. A particular feature is the private gardens to the front, side and rear with area of lawn, patio, raised beds and a variety of plants, shrubs and trees. To the rear there is a single garage with area in front to park one vehicle. Additional benefits include a share of the freehold, gas central heating and double glazing.

















# At a Glance:

- Spacious two bedroom ground floor flat
- Private gardens
- Garage and parking space
- Popular Lower Meads location
- Sitting/dining room
- Kitchen/breakfast room
- Modern shower room
- Double glazing and gas central heating
- Chain Free
- Share of the freehold





## Accommodation:

## PRIVATE ENTRANCE HALL

## SITTING/DINING ROOM

21'3" (6.48m) Max x 17'1" (5.21m) Max

#### KITCHEN/BREAKFAST ROOM

13'2" (4.01m) x 8'6" (2.59m)

#### BEDROOM 1

14'7" (4.45m) x 14'6" (4.42m)

## SHOWER CUBICLE

vanity unit with wash hand basin

#### BEDROOM 2

10'8" (3.25m) x 10'7" (3.23m)

## SHOWER ROOM/WC

WC

#### **OUTSIDE:**

## PRIVATE FRONT, SIDE & REAR GARDENS

#### **GARAGE**

#### LEASE:

103 years remaining - Share of Freehold

## **MAINTENANCE:**

Approximately £800 half y