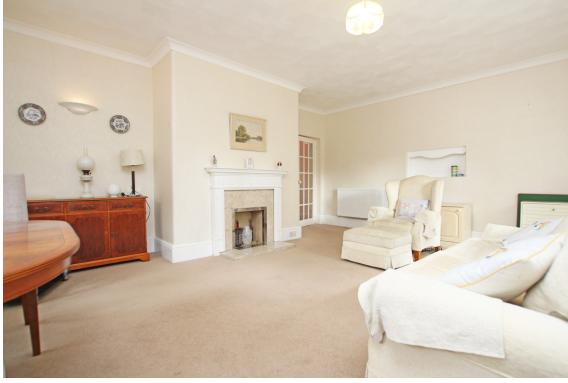

om, two good size bedrooms, modern shower room/wc, further shower cubicle and vanity unit with wash hand basin in the main bedroom and there is a separate wc located off the hall. A particular feature is the private gardens to the front, side and rear with area of lawn, patio, raised beds and a variety of plants, shrubs and trees. To the rear there is a single garage with area in front to park one vehicle. Additional benefits include a share of the freehold, gas central heating and double glazing.

















# At a Glance:

- Spacious two bedroom ground floor flat
- Private gardens
- Garage and parking space
- Popular Lower Meads location
- Sitting/dining room
- Kitchen/breakfast room
- Modern shower room
- Double glazing and gas central heating
- Chain Free
- Share of the freehold





## Accommodation:

## PRIVATE ENTRANCE HALL

## SITTING/DINING ROOM

21'3" (6.48m) Max x 17'1" (5.21m) Max

#### KITCHEN/BREAKFAST ROOM

13'2" (4.01m) x 8'6" (2.59m)

#### BEDROOM 1

14'7" (4.45m) x 14'6" (4.42m)

## SHOWER CUBICLE

vanity unit with wash hand basin

#### BEDROOM 2

10'8" (3.25m) x 10'7" (3.23m)

## SHOWER ROOM/WC

WC

#### **OUTSIDE:**

## PRIVATE FRONT, SIDE & REAR GARDENS

#### **GARAGE**

#### LEASE:

103 years remaining - Share of Freehold

## **MAINTENANCE:**

Approximately £800 half yearly

## **GROUND RENT:**

Nil

## PETS:

Allowed

## **SUB-LETTING:**

TBC

## **COUNCIL TAX:**

Band 'C'

# EPC:

D,

(All details concerning the terms of the Lease & outgoings are subject to verification)



White every attempt has been made to ensure the accuracy of the floorpla