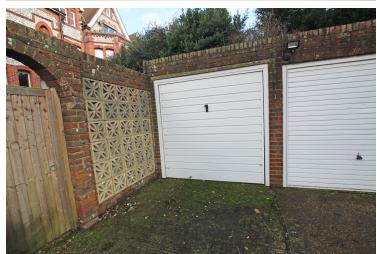

are also just a short distance away. This property is offered to the market chain free and enjoys accommodation comprising private entrance, private entrance hall with range of built in storage, spacious sitting/dining room with French doors leading to the garden, kitchen/breakfast room, two good size bedrooms, modern shower room/wc, further shower cubicle and vanity unit with wash hand basin in the main bedroom and there is a separate wc located off the hall. A particular feature is the private gardens to the front, side and rear with area of lawn, patio, raised beds and a variety of plants, shrubs and trees. To the rear there is a single garage with area in front to park one vehicle. Additional benefits include a share of the freehold, gas central heating and double glazing.

















# At a Glance:

- Spacious two bedroom ground floor flat
- Private gardens
- Garage and parking space
- Popular Lower Meads location
- Sitting/dining room
- Kitchen/breakfast room
- Modern shower room
- Double glazing and gas central heating
- Chain Free
- Share of the freehold





## Accommodation:

## PRIVATE ENTRANCE HALL

## SITTING/DINING ROOM

21'3" (6.48m) Max x 17'1" (5.21m) Max

#### KITCHEN/BREAKFAST ROOM

13'2" (4.01m) x 8'6" (2.59m)

#### BEDROOM 1

14'7" (4.45m) x 14'6" (4.42m)

## SHOWER CUBICLE

vanity unit with wash hand basin

#### BEDROOM 2

10'8" (3.25m) x 10'7" (3.23m)

## SHOWER ROOM/WC

WC

#### **OUTSIDE:**

## PRIVATE FRONT, SIDE & REAR GARDENS

#### **GARAGE**

#### LEASE:

103 years remaining - Share of Freehold

## **MAINTENANCE:**

Approximately £800 half