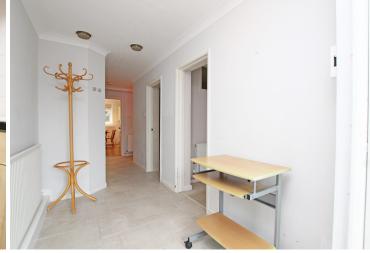

seafront are also just a short distance away. This property is offered to the market chain free and enjoys accommodation comprising private entrance, private entrance hall with range of built in storage, spacious sitting/dining room with French doors leading to the garden, kitchen/breakfast room, two good size bedrooms, modern shower room/wc, further shower cubicle and vanity unit with wash hand basin in the main bedroom and there is a separate wc located off the hall. A particular feature is the private gardens to the front, side and rear with area of lawn, patio, raised beds and a variety of plants, shrubs and trees. To the rear there is a single garage with area in front to park one vehicle. Additional benefits include a share of the freehold, gas central heating and double glazing.

















# At a Glance:

- Spacious two bedroom ground floor flat
- Private gardens
- Garage and parking space
- Popular Lower Meads location
- Sitting/dining room
- Kitchen/breakfast room
- Modern shower room
- Double glazing and gas central heating
- Chain Free
- Share of the freehold





## Accommodation:

## PRIVATE ENTRANCE HALL

## SITTING/DINING ROOM

21'3" (6.48m) Max x 17'1" (5.21m) Max

#### KITCHEN/BREAKFAST ROOM

13'2" (4.01m) x 8'6" (2.59m)

#### BEDROOM 1

14'7" (4.45m) x 14'6" (4.42m)

## SHOWER CUBICLE

vanity unit with wash hand basin

#### BEDROOM 2

10'8" (3.25m) x 10'7" (3.23m)

## SHOWER ROOM/WC

WC

#### **OUTSIDE:**

## PRIVATE FRONT, SIDE & REAR GARDENS

#### **GARAGE**

#### LEASE:

103 years remaining - Share of Freehold

## **MAINTENANCE:**

Approximately £