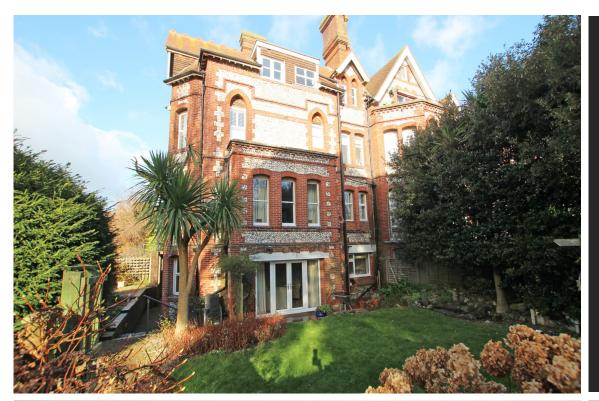

Flat 1, 15 Grange Gardens, Eastbourne, BN20 7DA £365,000 | Share of Freehold

An impressive two bedroom ground floor flat within an attractive period building boasting private entrance, garage and private garden located in the popular Lower Meads area of Eastbourne. This delightful property is located just a stone's throw from Little Chelsea as well as The Saffrons Sports Club. Eastbourne town centre, train station and the picturesque seafront are also just a short distance away. This property is offered to the market chain free and enjoys accommodation comprising private entrance, private entrance hall with range of built in storage, spacious sitting/dining room with French doors leading to the garden, kitchen/breakfast room, two good size bedrooms, modern shower room/wc, further shower cubicle and vanity unit with wash hand basin in the main bedroom and there is a separate wc located off the hall. A particular feature is the private gardens to the front, side and rear with area of lawn, patio, raised beds and a variety of plants, shrubs and trees. To the rear there is a single garage with area in front to park one vehicle. Additional benefits include a share of the freehold, gas central heating and double glazing.

## PRIVATE FRONT, SIDE & REAR GARDENS