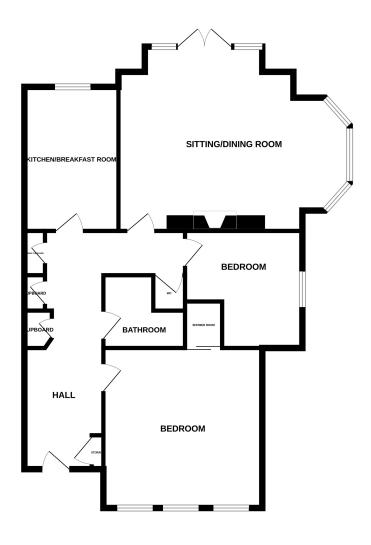

## Accommodation:

## PRIVATE ENTRANCE HALL

## SITTING/DINING ROOM

21'3" (6.48m) Max x 17'1" (5.21m) Max

#### KITCHEN/BREAKFAST ROOM

13'2" (4.01m) x 8'6" (2.59m)

#### BEDROOM 1

14'7" (4.45m) x 14'6" (4.42m)

#### BEDROOM 2

10'8" (3.25m) x 10'7" (3.23m)

## SHOWER ROOM/WC

WC

# EPC:

D,

(All details concerning the terms of the Lease & outgoings are subject to verification)

White every attempt has been made to ensure the accuracy of the floorplan contained here, measurement of donce, undrous, comma and any objection, comma and any objections and not responsibly is taken for early error, omission or mis-statement. This plan is for illustrative purposes only and should be used as such by any prospective purchaser. The services, systems and appliances shown have not been tested and no guarantee as to their operability or efficiency can be given.