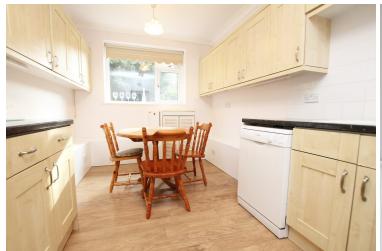

e seafront are also just a short distance away. This property is offered to the market chain free and enjoys accommodation comprising private entrance, private entrance hall with range of built in storage, spacious sitting/dining room with French doors leading to the garden, kitchen/breakfast room, two good size bedrooms, modern shower room/wc, further shower cubicle and vanity unit with wash hand basin in the main bedroom and there is a separate wc located off the hall. A particular feature is the private gardens to the front, side and rear with area of lawn, patio, raised beds and a variety of plants, shrubs and trees. To the rear there is a single garage with area in front to park one vehicle. Additional benefits include a share of the freehold, gas central heating and double glazing.

















# At a Glance:

- Spacious two bedroom ground floor flat
- Private gardens
- Garage and parking space
- Popular Lower Meads location
- Sitting/dining room
- Kitchen/breakfast room
- Modern shower room
- Double glazing and gas central heating
- Chain Free
- Share of the freehold





## Accommodation:

## PRIVATE ENTRANCE HALL

## SITTING/DINING ROOM

21'3" (6.48m) Max x 17'1" (5.21m) Max

#### KITCHEN/BREAKFAST ROOM

13'2" (4.01m) x 8'6" (2.59m)

#### BEDROOM 1

14'7" (4.45m) x 14'6" (4.42m)

## SHOWER CUBICLE

vanity unit with wash hand basin

#### BEDROOM 2

10'8" (3.25m) x 10'7" (3.23m)

## SHOWER ROOM/WC

WC

#### **OUTSIDE:**

## PRIVATE FRONT, SIDE & REAR GARDENS

#### **GARAGE**

#### LEASE:

103 years remaining - Share of Freehold

## **MAINTENANCE:**

Approximately