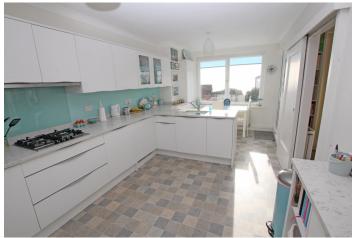

4 Hill Court, St Johns Road, Eastbourne, BN20 7HU

Price £495,000 | Leasehold

TOWN CENTRE OFFICE 01323 416716

MEADS STREET OFFICE 01323 737962

An outstanding two/three bedroom apartment substantially renovated within the last few years, affording glorious views of the English Channel to the front from the superb 22' balcony and panoramic views over Eastbourne to the sea and South Downs from the rear. The apartment, which is accessed by passenger lift, comprises the entire third floor of a small and exclusive purpose-built development just behind Meads seafront and takes full advantage of its elevated position with all of the principal rooms enjoying the truly exceptional views. The living accommodation comprises a splendid 23' x 15' sitting room with patio doors opening onto the 22' balcony and a recently re-fitted high quality 20' kitchen/breakfast room. The kitchen area is fitted with a comprehensive range of wall and base units beneath Silestone work surfaces, with Bosch integrated appliances that include an oven, gas hob, washing machine and dishwasher. There are two principal double bedrooms and a study/third double bedroom with a beautifully appointed en-suite shower room to the master bedroom and an equally well appointed bathroom serving the other bedrooms. Other benefits include gas central heating and sealed unit double glazing, together with an undercover parking space within the underground garage with direct lift access. Located in the heart of Meads, the seafront is within two hundred yards, whilst Meads village shopping facilities and Eastbourne town centre are both approximately a half mile away. An internal inspection is essential to appreciate the qualities of this most desirable home.

KITCHEN/DINING ROOM

20'2" (6.15m) x 10'2" (3.1m)

102 (0.10111) X 102 (0.1111)

MASTER BEDROOM 1

18'6" (5.64m) x 13'0" (3.96m)

**EN-SUITE SHOWER ROOM** 

BEDROOM 2

12'10" (3.91m) x 11'0" (3.35m)