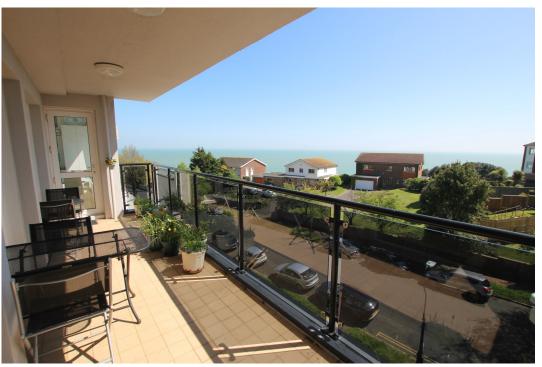

4 Hill Court, St Johns Road, Eastbourne, BN20 7HU

Price £495,000 | Leasehold

TOWN CENTRE OFFICE 01323 416716

MEADS STREET OFFICE 01323 737962

An outstanding two/three bedroom apartment substantially renovated within the last few years, affording glorious views of the English Channel to the front from the superb 22' balcony and panoramic views over Eastbourne to the sea and South Downs from the rear. The apartment, which is accessed by passenger lift, comprises the entire third floor of a small and exclusive purpose-built development just behind Meads seafront and takes full advantage of its elevated position with all of the principal rooms enjoying the truly exceptional views. The living accommodation comprises a splendid 23' x 15' sitting room with patio doors opening onto the 22' balcony and a recently re-fitted high quality 20' kitchen/breakfast room. The kitchen area is fitted with a comprehensive range of wall and base units beneath Silestone work surfaces, with Bosch integrated appliances that include an oven, gas hob, washing machine and dishwasher. There are two principal double bedrooms and a study/third double bedroom with a beautifully appointed en-suite shower room to the master bedroom and an equally well appointed bathroom serving the other bedrooms. Other benefits include gas central heating and sealed unit double glazing, together with an undercover parking space within the underground garage with direct lift access. Located in the heart of Meads, the seafront is within two hundred yards, whilst Meads village shopping facilities and Eastbourne town centre are both approximately a half mile away. An internal inspection is essential to appreciate the qualities of this most desirable home.

## At a Glance:

- All principal rooms enjoying exceptional panoramic sea and downland views
- Exclusive small purpose-built development just behind Meads seafront
- Substantially refurbished in recent years
- Beautifully appointed 20` kitchen/dining room
- 22` southerly facing balcony
- Two/Three bedrooms
- Two re-fitted bath/shower rooms (one en-suite)
- Covered parking space
- Gas central heating and Sealed unit double glazing
- Prime Meads location within 200 yards of the seafront