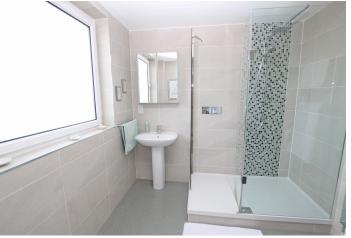

KITCHEN/DINING ROOM

20'2" (6.15m) x 10'2" (3.1m)

102 (0.10111) X 102 (0.1111)

MASTER BEDROOM 1

18'6" (5.64m) x 13'0" (3.96m)

**EN-SUITE SHOWER ROOM** 

BEDROOM 2

12'10" (3.91m) x 11'0" (3.35m)