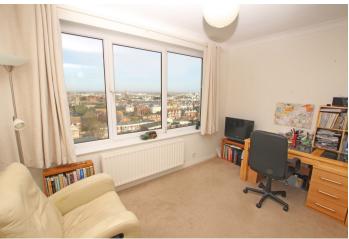

# Accommodation:

PRIVATE FRONT DOOR

**RECEPTION HALL** 

SITTING ROOM

23'0" (7.01m) x 15'8" (4.78m)

**LARGE BALCONY** 

STUDY/BEDROOM 3

16'0" (4.88m) x 9'1" (2.77m)