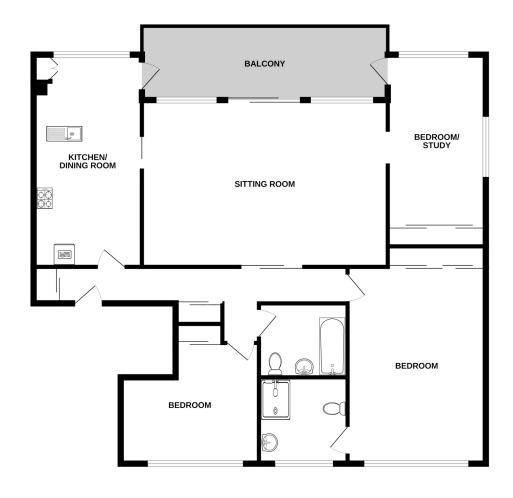

# Accommodation:

PRIVATE FRONT DOOR

**RECEPTION HALL** 

SITTING ROOM

23'0" (7.01m) x 15'8" (4.78m)

**LARGE BALCONY** 

STUDY/BEDROOM 3

16'0" (4.88m) x 9'1" (2.77m)

KITCHEN/DINING ROOM

20'2" (6.15m) x 10'2" (3.1m)

102 (0.10111) X 102 (0.1111)

MASTER BEDROOM 1

18'6" (5.64m) x 13'0" (3.96m)

**EN-SUITE SHOWER ROOM** 

BEDROOM 2

12'10" (3.91m) x 11'0" (3.35m)

**BATHROOM** 

**OUTSIDE:** 

**COMMUNAL GARDENS** 

DESIGNATED PARKING SPACE

LEASE:

125 years from 1993.

MAINTENANCE:

To be confirmed

# MAIN FLOOR 1453 sq.ft. (135.0 sq.m.) approx.

## TOTAL FLOOR AREA: 1453sq.ft. (135.0 sq.m.) approx.

Whilst every attempt has been made to ensure the accuracy of the floorpian contained here, measurements of doors, windows, comms and any other terms are approximate and no responsibility is taken for any error, prospective purchaser. The services, systems and applicates shown have not been tested and no guarantee as to their operability or efficiency can be given.