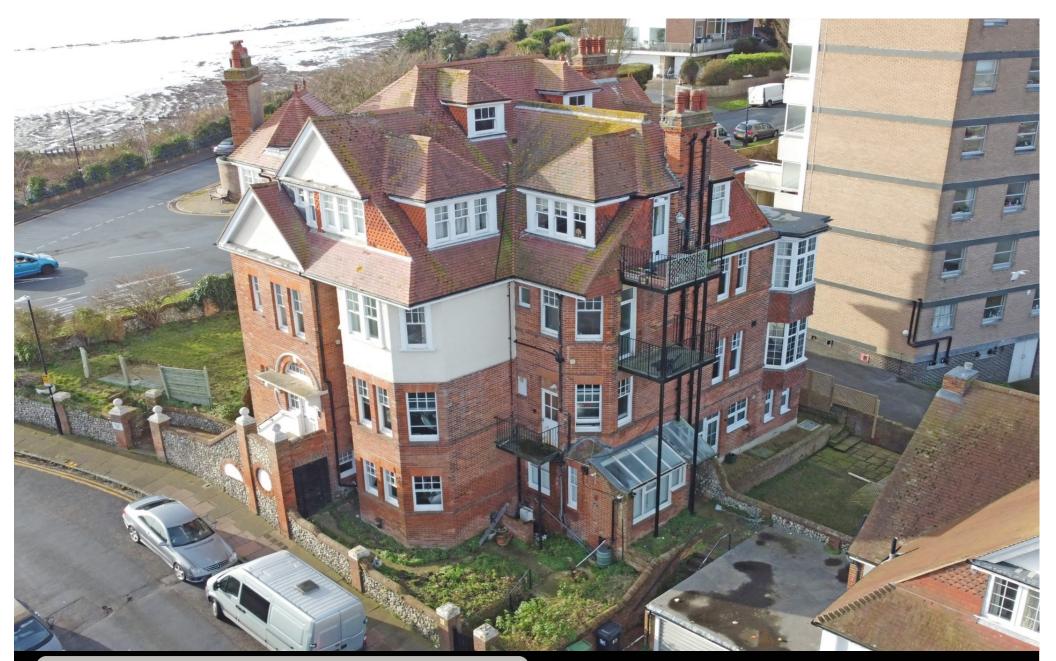

**22 South Cliff Avenue, Eastbourne, BN20 7AH** Price £329,000 | Share of Freehold

TOWN CENTRE OFFICE 01323 416716 MEADS STREET OFFICE 01323 737962

A particularly well appointed three bedroom garden floor flat with its own private entrance, enviably located just behind Eastbourne seafront, available with no onward chain. The accommodation comprises an open-plan living room/kitchen which enjoys an angled sea view. The kitchen area has a range of modern wall and base units with an intergrated oven and hob. There are three bedrooms, one with a recently refitted en-suite shower room, whilst there are two other equally well appointed bath/shower rooms serving the other two bedrooms. There is a small area of open garden to the front and side of the flat, with the potential to be partly screened to provide some privacy. Located in the much favoured Meads area of Eastbourne, the seafront is within 200 yards, whilst local shopping facilities are at the rear of The Grand Hotel. Eastbourne Town Centre, railway station, theatres and other amenities are within three quarters of a mile.

## At a Glance:

- Prime residential location within 200 yards of Meads seafront
- Beautifully appointed throughout
- Contemporary open-plan living room and kitchen
- Three bedrooms
- Three bath/shower rooms (one en-suite)
- Gas central heating
- Small area of garden