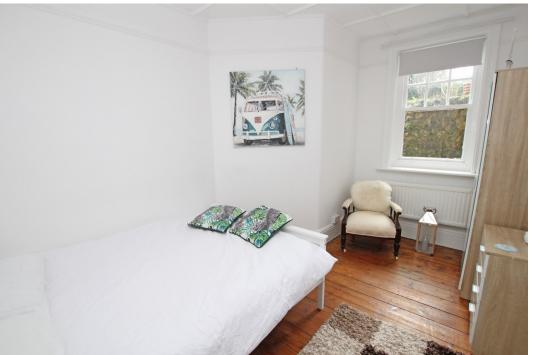

## Accommodation:

ENTRANCE VESTIBULE

L-SHAPED ENTRANCE HALL SHOWER ROOM/WC

OPEN PLAN LIVING ROOM/KITCHEN 17'3" (5.26m) Into Bay x 15'5" (4.7m)

**BEDROOM 1** 13'0" (3.96m) x 8'0" (2.44m)

EN-SUITE SHOWER ROOM/WC

## BEDROOM 2 14'8" (4.47m) x 13'8" (4.17m) (or irregular shape with maximum measurements)

**BEDROOM 3** 13'0" (3.96m) x 9'4" (2.84m)

BATHROOM

SEPARATE WC

**OUTSIDE:** 

GARDEN

to the side and front of the property.