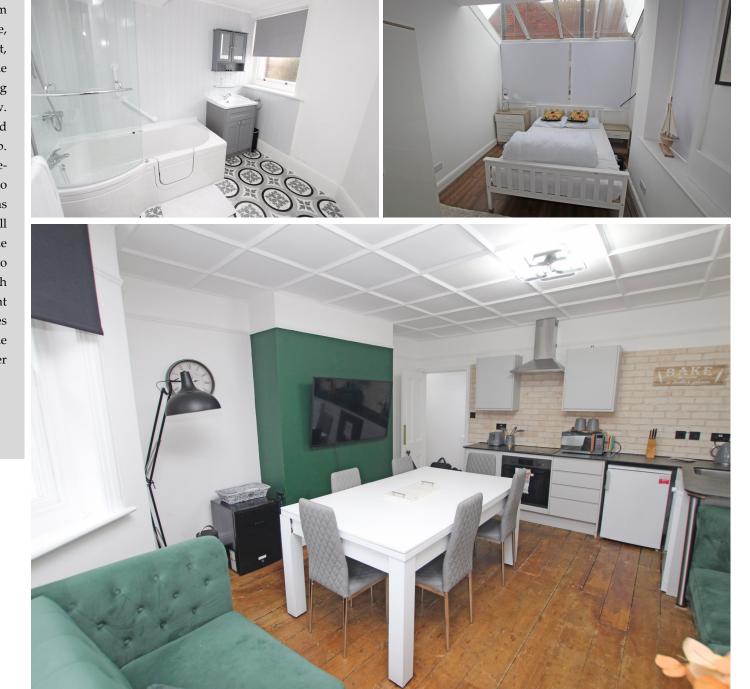

**22 South Cliff Avenue, Eastbourne, BN20 7AH** Price £329,000 | Share of Freehold

TOWN CENTRE OFFICE 01323 416716 MEADS STREET OFFICE 01323 737962

A particularly well appointed three bedroom garden floor flat with its own private entrance, enviably located just behind Eastbourne seafront, available with no onward chain. The accommodation comprises an open-plan living room/kitchen which enjoys an angled sea view. The kitchen area has a range of modern wall and base units with an intergrated oven and hob. There are three bedrooms, one with a recently refitted en-suite shower room, whilst there are two other equally well appointed bath/shower rooms serving the other two bedrooms. There is a small area of open garden to the front and side of the flat, with the potential to be partly screened to provide some privacy. Located in the much favoured Meads area of Eastbourne, the seafront is within 200 yards, whilst local shopping facilities are at the rear of The Grand Hotel. Eastbourne Town Centre, railway station, theatres and other amenities are within three quarters of a mile.

## Accommodation:

ENTRANCE VESTIBULE

L-SHAPED ENTRANCE HALL SHOWER ROOM/WC

OPEN PLAN LIVING ROOM/KITCHEN 17'3" (5.26m) Into Bay x 15'5" (4.7m)

**BEDROOM 1** 13'0" (3.96m) x 8'0" (2.44m)

EN-SUITE SHOWER ROOM/WC

## BEDROOM 2 14'8" (4.47m) x 13'8" (4.17m) (or irregular shape with maximum measurements)

**BEDROOM 3** 13'0" (3.96m) x 9'4" (2.84m)

BATHROOM

SEPARATE WC

**OUTSIDE:** 

GARDEN

to the side and front of the property.