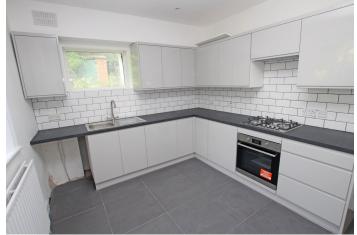

tive fireplace, and a re-fitted kitchen with a comprehensive range of wall and base units together with an integrated oven, hob and dishwasher. Both the master bedroom and guest bedroom have newly fitted en-suite shower rooms, whilst the other bedrooms are served by a beautifully appointed bathroom with white suite comprising a bath, twin hand wash basins and a wc. The communal gardens are an important feature and are principally arranged to the side of Carlton House, being laid to lawn with shrub and herbaceous borders. Enviably located in the heart of Eastbourne town centre, the seafront, The Beacon Shopping Centre, theatres, and restaurants are within 200 yards with the railway station just a little further. N.B Photographs were taken in 2023 since then the property has been tenanted.

















# At a Glance:

- Recently refurbished throughout
- Communal gardens
- Three/four bedrooms
- Three bath/shower rooms (two en-suite)
- Fitted kitchen with integrated appliances
- Gas central heating
- Share of freehold
- No onward chain





# Accommodation:

# PRIVATE FRONT DOOR

# RECEPTION HALL

22'0" (6.71m) x 6'9" (2.06m)

# SITTING ROOM

16'6" (5.03m) x 15'9" (4.8m)

# **KITCHEN**

12'3" (3.73m) x 9'9" (2.97m)

# **MASTER BEDROOM**

16'4" (4.98m) x 15'8" (4.78m)

#### **EN-SUITE SHOWER ROOM**

# BEDROOM 2

10'4" (3.15m) x 9'0" (2.74m)

# **EN-SUITE SHOWER ROOM**

#### **BEDROOM 3**

15'10" (4.83m) x 9'2" (2.79m)

# **BEDROOM 4/STUDY**

8'9" (2.67m) x 6'0" (1.83m)

# **FAMILY BATHROOM**

### **OUTSIDE:**

**COMMUNAL GARDEN** 

#### **COUNCIL TAX:**

Band "C"

#### EPC: