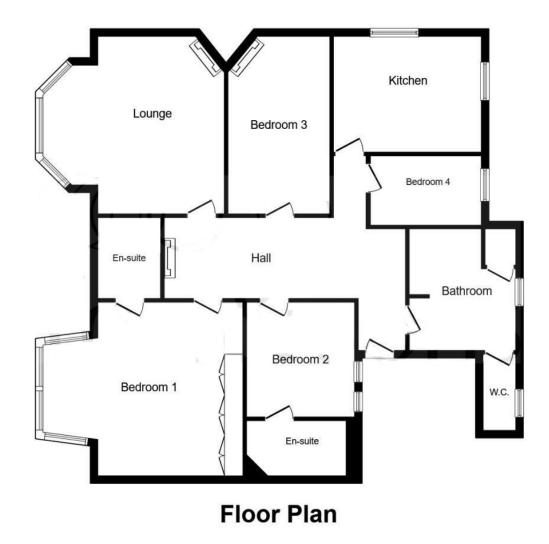

# Accommodation:

# RECEPTION HALL

22'0" (6.71m) x 6'9" (2.06m)

# SITTING ROOM

16'6" (5.03m) x 15'9" (4.8m)

# **KITCHEN**

12'3" (3.73m) x 9'9" (2.97m)

# **MASTER BEDROOM**

16'4" (4.98m) x 15'8" (4.78m)

# BEDROOM 2

10'4" (3.15m) x 9'0" (2.74m)

#### **BEDROOM 3**

15'10" (4.83m) x 9'2" (2.79m)

# **BEDROOM 4/STUDY**

8'9" (2.67m) x 6'0" (1.83m)

# **FAMILY BATHROOM**