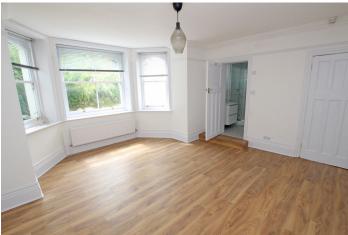

# SITTING ROOM

16'6" (5.03m) x 15'9" (4.8m)

# **MASTER BEDROOM**

16'4" (4.98m) x 15'8" (4.78m)