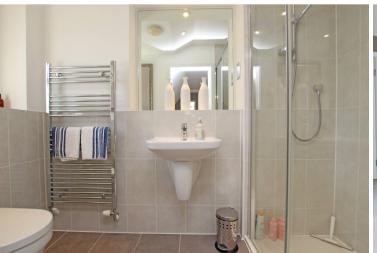

**EN SUITE BATH / SHOWER ROOM** 

BEDROOM 2

16'3" (4.95m) x 11'4" (3.45m)

**EN SUITE SHOWER ROOM** 

BEDROOM 3

13'6" (4.11m) x 11'3" (3.43m)

BEDROOM 4

11'2" (3.4m) x 9'3" (2.82m)

BEDROOM 5

12'2" (3.71m) x 8'7" (2.62m)

**FAMILY BATHROOM** 

OUTSIDE:

GARDENS TO THE FRONT, REAR & SIDE

INTEGRAL DOUBLE GARAGE

20'3" (6.17m) x 16'8" (5.08m)

**GARDEN POD** 