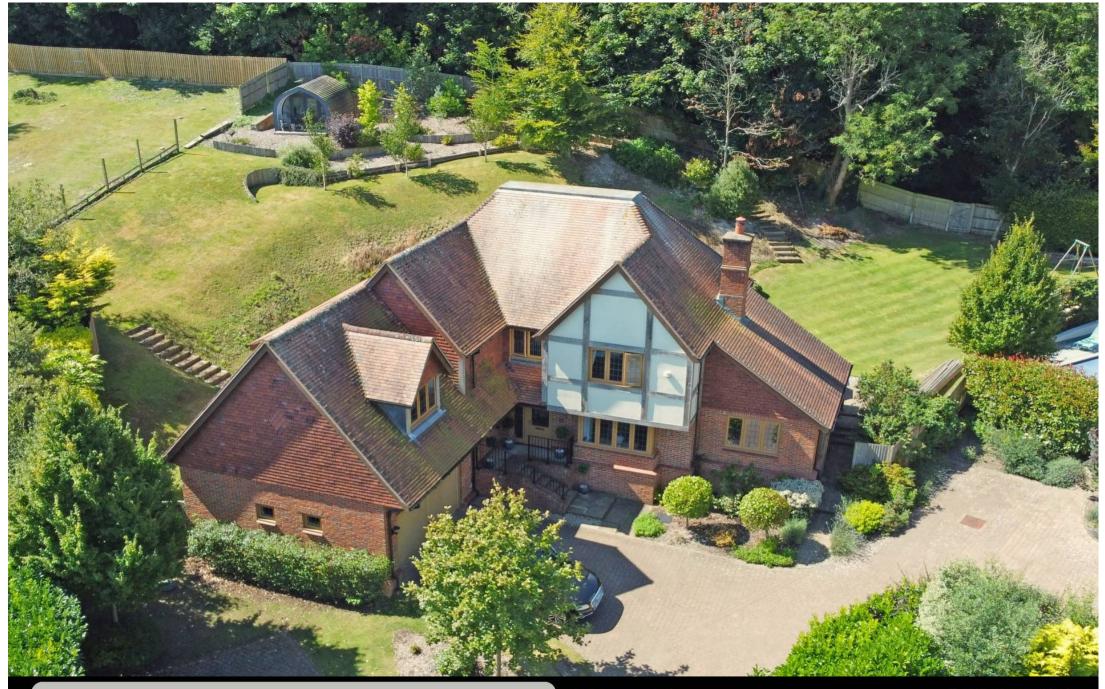

Goscombe House, 18 The Combe, Eastbourne, BN20 9DB

Price £1,400,000 | Freehold

TOWN CENTRE OFFICE 01323 416716

MEADS STREET OFFICE 01323 737962

A rarely available five double bedroom detached house presented in show home condition nestled at the end of a quiet cul-de-sac in the sought after Ratton area of Eastbourne backing onto the South Downs National Park and occupying an elevated position with magnificent views towards the sea. This delightful property was built by respected house builder Millwood Homes in 2013 and enjoys bright and spacious accommodation throughout. As you walk through the front door on the ground floor you are greeted by a spacious entrance hall leading to all the principal rooms which include, sitting room, kitchen/dining room with polished granite work surfaces, fully fitted appliances, breakfast bar, inset spotlights and tiled floor, utility room, vaulted garden room, office and downstairs wc. Stairs rise from the entrance hall to a large central galleried landing where there are five double bedrooms, the main bedroom has a stylish en-suite bath and shower room and there is a second en-suite shower room to bedroom two together with a modern family bathroom. A particular feature of this fine property is the extensive gardens it enjoys which provide direct access to the South Downs and boasts large area of lawn and patio. There is a Garden Pod to the rear of the garden with power and light which offers a private sanctuary away from the main house and makes the most of the breathtaking views. The property benefits from a driveway to the front providing off road parking for a number of vehicles and an integral double garage which adds to the convenience. The property is double glazed throughout and has gas central heating.

## At a Glance:

- Stunning five bedroom detached house
- Tucked away location in Ratton
- Elevated position with breathtaking views
- Beautiful kitchen/dining room with utility room
- Modern family bathroom and two en-suites
- Sitting room, vaulted garden room and office
- Downstairs wc
- Large gardens with access to the South Downs
- Garden pod