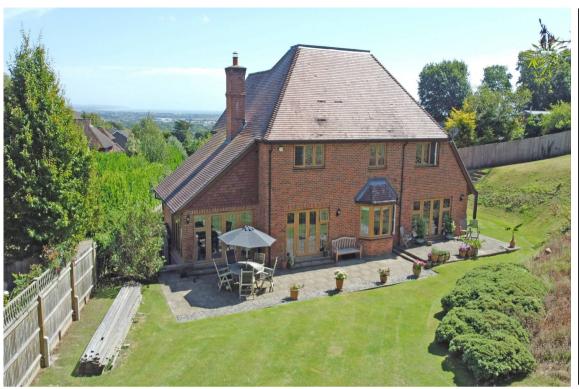

Goscombe House, 18 The Combe, Eastbourne, BN20 9DB

Price £1,400,000 | Freehold

TOWN CENTRE OFFICE 01323 416716

MEADS STREET OFFICE 01323 737962

A rarely available five double bedroom detached house presented in show home condition nestled at the end of a quiet cul-de-sac in the sought after Ratton area of Eastbourne backing onto the South Downs National Park and occupying an elevated position with magnificent views towards the sea. This delightful property was built by respected house builder Millwood Homes in 2013 and enjoys bright and spacious accommodation throughout. As you walk through the front door on the ground floor you are greeted by a spacious entrance hall leading to all the principal rooms which include, sitting room, kitchen/dining room with polished granite work surfaces, fully fitted appliances, breakfast bar, inset spotlights and tiled floor, utility room, vaulted garden room, office and downstairs wc. Stairs rise from the entrance hall to a large central galleried landing where there are five double bedrooms, the main bedroom has a stylish en-suite bath and shower room and there is a second en-suite shower room to bedroom two together with a modern family bathroom. A particular feature of this fine property is the extensive gardens it enjoys which provide direct access to the South Downs and boasts large area of lawn and patio. There is a Garden Pod to the rear of the garden with power and light which offers a private sanctuary away from the main house and makes the most of the breathtaking views. The property benefits from a driveway to the front providing off road parking for a number of vehicles and an integral double garage which adds to the convenience. The property is double glazed throughout and has gas central heating.

## At a Glance:

- Stunning five bedroom detached house
- Tucked away location in Ratton
- Elevated position with breathtaking views
- Beautiful kitchen/dining room with utility room
- Modern family bathroom and two en-suites
- Sitting room, vaulted garden room and office
- Downstairs wc
- Large gardens with access to the South Downs
- Garden pod