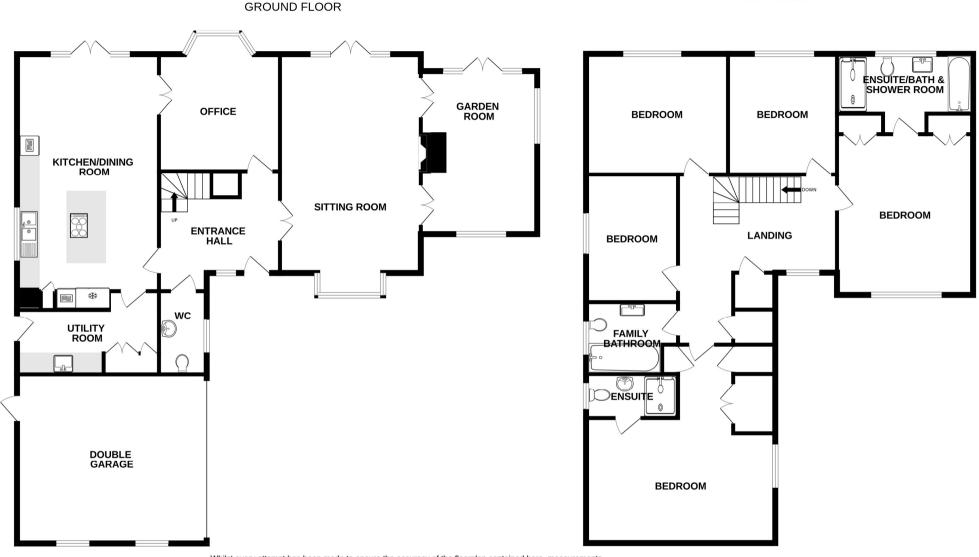

## Accommodation:

**ENTRANCE HALL** 

SITTING ROOM

22'1" (6.73m) x 13'4" (4.06m)

**VAULTED GARDEN ROOM** 

16'1" (4.9m) x 11'4" (3.45m)

KITCHEN/DINING ROOM

23'5" (7.14m) x 14'3" (4.34m)

**UTILITY ROOM** 

13'5" (4.09m) x 6'0" (1.83m)

OFFICE

13'2" (4.01m) Into Bay x 11'5" (3.48m)

**DOWNSTAIRS WC** 

**GALLERIED LANDING** 

BEDROOM 1

15'3" (4.65m) x 13'2" (4.01m)

**EN SUITE BATH / SHOWER ROOM** 

BEDROOM 2

16'3" (4.95m) x 11'4" (3.45m)

**EN SUITE SHOWER ROOM** 

BEDROOM 3

13'6" (4.11m) x 11'3" (3.43m)

BEDROOM 4

11'2" (3.4m) x 9'3" (2.82m)

BEDROOM 5

12'2" (3.71m) x 8'7" (2.62m)

**FAMILY BATHROOM** 

OUTSIDE:

GARDENS TO THE FRONT, REAR & SIDE

INTEGRAL DOUBLE GARAGE

20'3" (6.17m) x 16'8" (5.08m)

**GARDEN POD** 

12'5" (3.78m) x 8'9" (2.67m)

**COUNCIL TAX:** 

Band `G`

EPC:

C.

Whilst every attempt has been made to ensure the accuracy of the floorplan contained here, measurements of doors, windows, rooms and any other items are approximate and no responsibility is taken for any error, omission or mis-statement. This plan is for illustrative purposes only and should be used as such by any prospective purchaser. The services, systems and appliances shown have not been tested and no guarantee as to their operability or efficiency can be given.