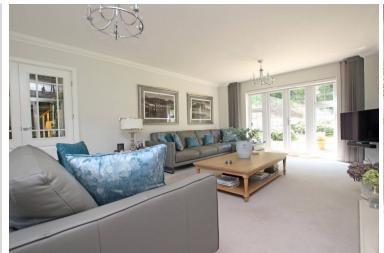

## Accommodation:

**ENTRANCE HALL** 

SITTING ROOM

22'1" (6.73m) x 13'4" (4.06m)

**VAULTED GARDEN ROOM** 

16'1" (4.9m) x 11'4" (3.45m)

KITCHEN/DINING ROOM

23'5" (7.14m) x 14'3" (4.34m)