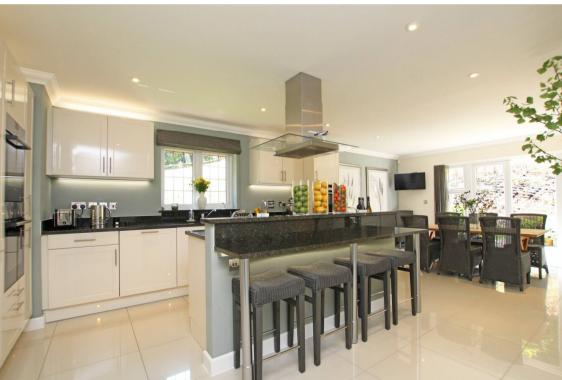

Goscombe House, 18 The Combe, Eastbourne, BN20 9DB

Price £1,400,000 | Freehold

TOWN CENTRE OFFICE 01323 416716

MEADS STREET OFFICE 01323 737962

A rarely available five double bedroom detached house presented in show home condition nestled at the end of a quiet cul-de-sac in the sought after Ratton area of Eastbourne backing onto the South Downs National Park and occupying an elevated position with magnificent views towards the sea. This delightful property was built by respected house builder Millwood Homes in 2013 and enjoys bright and spacious accommodation throughout. As you walk through the front door on the ground floor you are greeted by a spacious entrance hall leading to all the principal rooms which include, sitting room, kitchen/dining room with polished granite work surfaces, fully fitted appliances, breakfast bar, inset spotlights and tiled floor, utility room, vaulted garden room, office and downstairs wc. Stairs rise from the entrance hall to a large central galleried landing where there are five double bedrooms, the main bedroom has a stylish en-suite bath and shower room and there is a second en-suite shower room to bedroom two together with a modern family bathroom. A particular feature of this fine property is the extensive gardens it enjoys which provide direct access to the South Downs and boasts large area of lawn and patio. There is a Garden Pod to the rear of the garden with power and light which offers a private sanctuary away from the main house and makes the most of the breathtaking views. The property benefits from a driveway to the front providing off road parking for a number of vehicles and an integral double garage which adds to the convenience. The property is double glazed throughout and has gas central heating.

## Accommodation:

**ENTRANCE HALL** 

SITTING ROOM

22'1" (6.73m) x 13'4" (4.06m)

**VAULTED GARDEN ROOM** 

16'1" (4.9m) x 11'4" (3.45m)

KITCHEN/DINING ROOM

23'5" (7.14m) x 14'3" (4.34m)