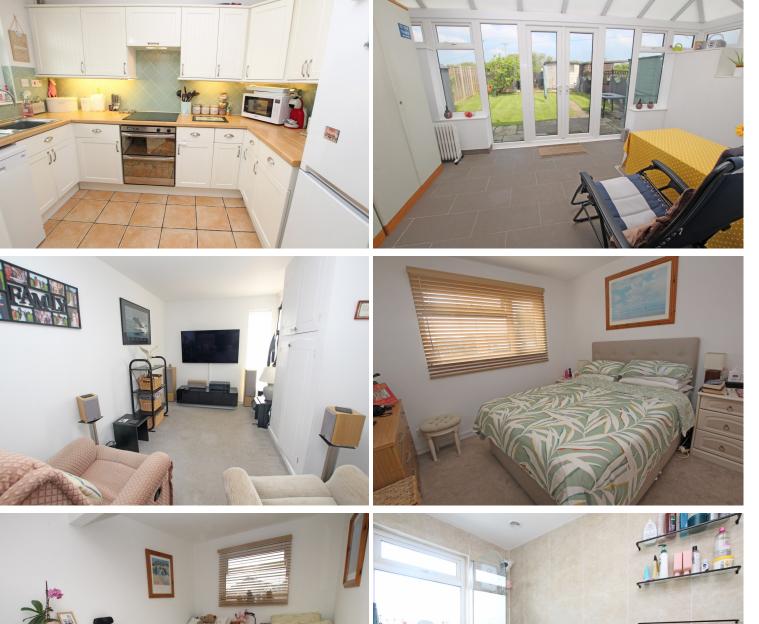

## Accommodation:

DDOR TO:-

ENTRANCE VESTIBULE

**SITTING/DINING ROOM** 23'4" (7.11m) x 10'8" (3.25m)

**FITTED KITCHEN** 10'4" (3.15m) x 8'3" (2.51m)

DOUBLE GLAZED CONSERVATORY 16'5'' (5m) x 8'8'' (2.64m)

**FAMILY ROOM/BEDROOM 4** 16'5" (5m) x 8'3" (2.51m)

FIRST FLOOR LANDING

**BEDROOM 1** 10'4" (3.15m) x 10'11" (3.33m)

**BEDROOM 2** 10'3" (3.12m) x 10'0" (3.05m)

**BEDROOM 3** 13'3" (4.04m) x 8'7" (2.62m)

BATHROOM

**SEPARATE WC** 

OUTSIDE:

**DRIVEWAY PARKING** 