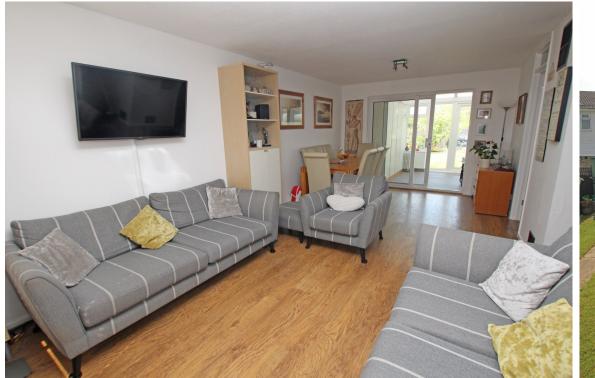

## Accommodation:

DDOR TO:-

ENTRANCE VESTIBULE

**SITTING/DINING ROOM** 23'4" (7.11m) x 10'8" (3.25m)

**FITTED KITCHEN** 10'4" (3.15m) x 8'3" (2.51m)

DOUBLE GLAZED CONSERVATORY 16'5'' (5m) x 8'8'' (2.64m)

**FAMILY ROOM/BEDROOM 4** 16'5" (5m) x 8'3" (2.51m)