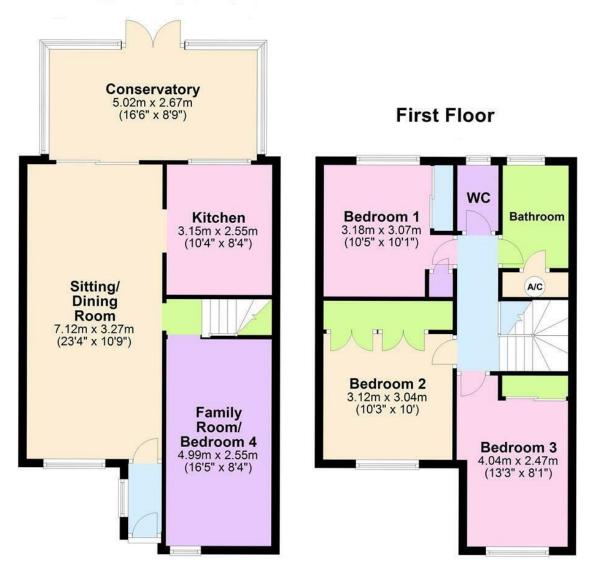

## Accommodation:

DDOR TO:-

ENTRANCE VESTIBULE

**SITTING/DINING ROOM** 23'4" (7.11m) x 10'8" (3.25m)

**FITTED KITCHEN** 10'4" (3.15m) x 8'3" (2.51m)

DOUBLE GLAZED CONSERVATORY 16'5'' (5m) x 8'8'' (2.64m)

**FAMILY ROOM/BEDROOM 4** 16'5" (5m) x 8'3" (2.51m)

FIRST FLOOR LANDING

**BEDROOM 1** 10'4" (3.15m) x 10'11" (3.33m)

**BEDROOM 2** 10'3" (3.12m) x 10'0" (3.05m)

**BEDROOM 3** 13'3" (4.04m) x 8'7" (2.62m)

BATHROOM

**SEPARATE WC** 

OUTSIDE:

**DRIVEWAY PARKING** 

## **Ground Floor**