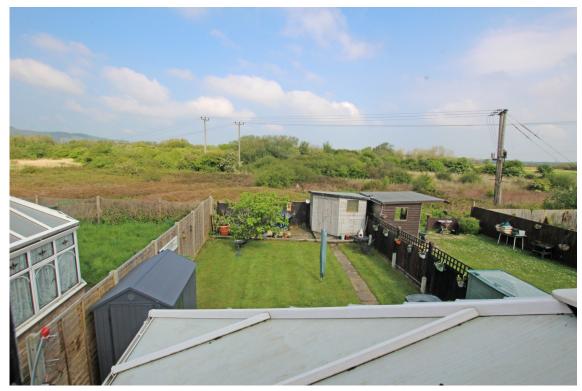

**131 Bridgemere Road, Eastbourne, BN22 8TY** Offers in Excess of £350,000 | Freehold

TOWN CENTRE OFFICE 01323 416716

MEADS STREET OFFICE 01323 737962

A deceptively spacious and well presented three/four bedroom semi-detached house set within pleasant lawned gardens enjoying a delightful open aspect towards the South Downs. The accommodation comprises a 23' through living room with doors opening onto a generous conservatory which in turn opens onto the rear garden. The re-fitted kitchen has a comprehensive range of wall and base units with integrated oven and hob set within contoured work surfaces, whilst the garage has been converted to provide a second sitting room or fourth bedroom. The three first floor bedrooms are all considered to be double rooms and are served by a modern bathroom with separate wc. Other benefits include gas warm air central heating, sealed unit double glazing and off-road parking. Located in the popular Bridgemere area, schools catering for most age groups are in the vicinity, whilst Eastbourne town centre and railway station are approximately 1.5 miles distant.

FIRST FLOOR LANDING

**BEDROOM 1** 10'4" (3.15m) x 10'11" (3.33m)

**BEDROOM 2** 10'3" (3.12m) x 10'0" (3.05m)

**BEDROOM 3** 13'3" (4.04m) x 8'7" (2.62m)

BATHROOM

**SEPARATE WC** 

OUTSIDE:

**DRIVEWAY PARKING** 