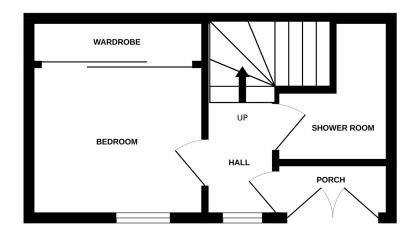

## Accommodation:

ENTRANCE PORCH
ENTRANCE HALL
BEDROOM

10'7" (3.23m) x 9'3" (2.82m)

**SHOWER ROOM** 

FIRST FLOOR LANDING

OPEN PLAN SITTING ROOM/KITCHEN AREA

19'5" (5.92m) Max x 12'8" (3.86m)

COUNCIL TAX
Band A

**EPC** 

GROUND FLOOR 1ST FLOOR

Whilst every attempt has been made to ensure the accuracy of the floorplan contained here, measurements of doors, windows, rooms and any other items are approximate and no responsibility is taken for any error, omission or mis-statement. This plan is for illustrative purposes only and should be used as such by any prospective purchaser. The services, systems and appliances shown have not been tested and no guarantee as to their operability or efficiency can be given.