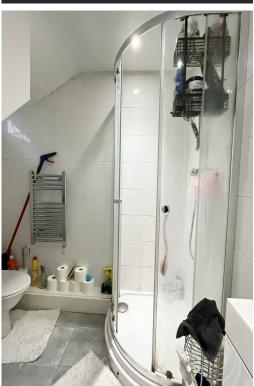

## Accommodation:

ENTRANCE PORCH
ENTRANCE HALL
BEDROOM

10'7" (3.23m) x 9'3" (2.82m)

**SHOWER ROOM** 

FIRST FLOOR LANDING

OPEN PLAN SITTING ROOM/KITCHEN AREA

19'5" (5.92m) Max x 12'8" (3.86m)

COUNCIL TAX
Band A