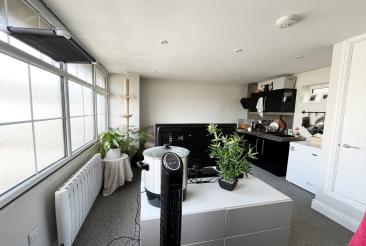

## Accommodation:

ENTRANCE PORCH
ENTRANCE HALL
BEDROOM

10'7" (3.23m) x 9'3" (2.82m)

**SHOWER ROOM** 

FIRST FLOOR LANDING

OPEN PLAN SITTING ROOM/KITCHEN AREA

19'5" (5.92m) Max x 12'8" (3.86m)

COUNCIL TAX
Band A