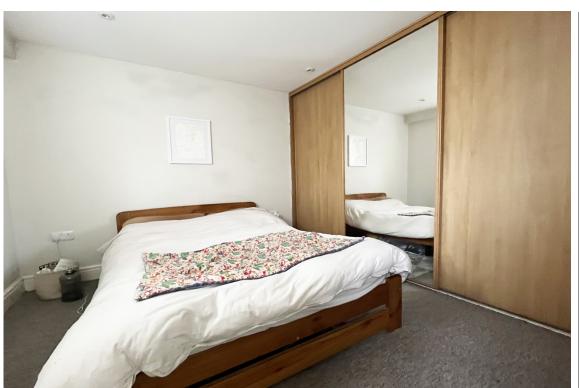

## Accommodation:

ENTRANCE PORCH
ENTRANCE HALL
BEDROOM

10'7" (3.23m) x 9'3" (2.82m)

**SHOWER ROOM** 

FIRST FLOOR LANDING

OPEN PLAN SITTING ROOM/KITCHEN AREA

19'5" (5.92m) Max x 12'8" (3.86m)

COUNCIL TAX
Band A