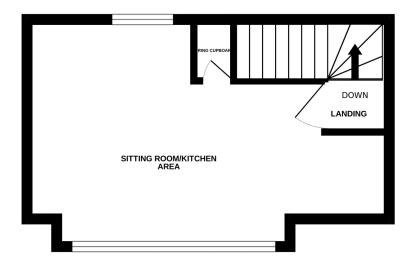

## Accommodation:

ENTRANCE PORCH
ENTRANCE HALL
BEDROOM

10'7" (3.23m) x 9'3" (2.82m)

**SHOWER ROOM** 

FIRST FLOOR LANDING

OPEN PLAN SITTING ROOM/KITCHEN AREA

19'5" (5.92m) Max x 12'8" (3.86m)

COUNCIL TAX
Band A

**EPC** 

GROUND FLOOR 1ST FLOOR

Whilst every attempt has been made to ensure the accuracy of the floorplan contained here, measurements of doors, windows, rooms and any other items are approximate and no responsibility is taken for any error, omission or mis-statement. This plan is for illustrative purposes only and should be used as such by any prospective purchaser. The services, systems and appliances shown have not been tested and no guarantee as to their operability or efficiency can be given.