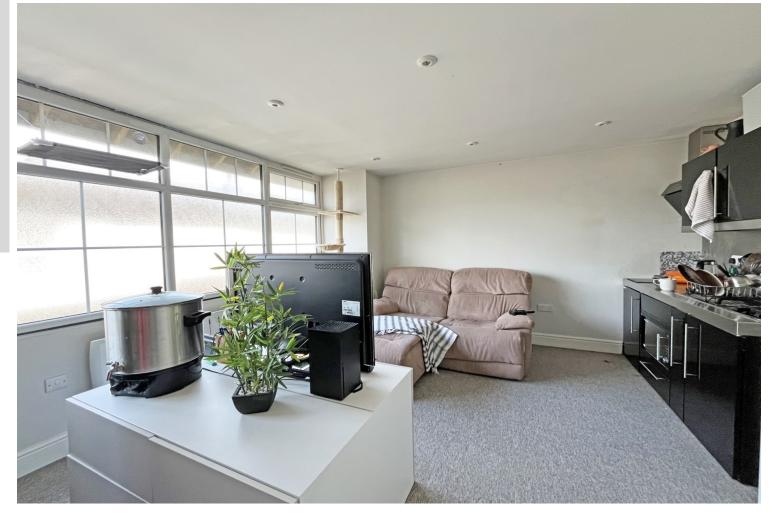

## Accommodation:

ENTRANCE PORCH
ENTRANCE HALL
BEDROOM

10'7" (3.23m) x 9'3" (2.82m)

**SHOWER ROOM** 

FIRST FLOOR LANDING

OPEN PLAN SITTING ROOM/KITCHEN AREA

19'5" (5.92m) Max x 12'8" (3.86m)

COUNCIL TAX
Band A