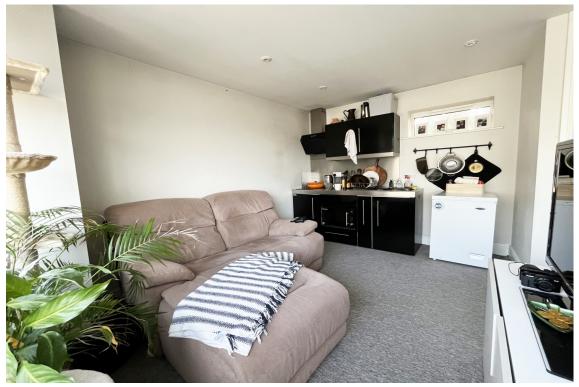

## Accommodation:

ENTRANCE PORCH
ENTRANCE HALL
BEDROOM

10'7" (3.23m) x 9'3" (2.82m)

**SHOWER ROOM** 

FIRST FLOOR LANDING

OPEN PLAN SITTING ROOM/KITCHEN AREA

19'5" (5.92m) Max x 12'8" (3.86m)

COUNCIL TAX
Band A