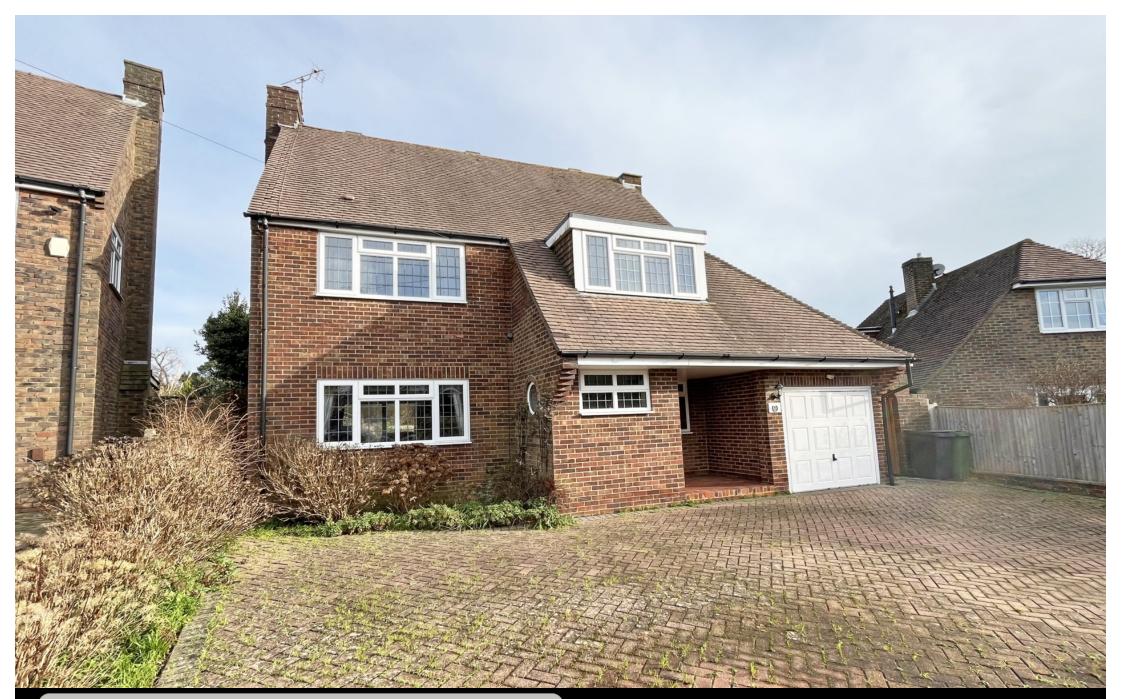

**4 Roffrey Avenue, Hampden Park, Eastbourne, BN22 0AE** Guide Price £550,000 - £575,000 | Freehold

TOWN CENTRE OFFICE 01323 416716

MEADS STREET OFFICE 01323 737962

GUIDE PRICE £550,000 - £575,000. A substantial extended family home within a stones throw to the open green space of Hampden Park and boasting 4/5 bedrooms, secluded gardens, generous driveway and integral garage. This delightful home enjoys spacious accommodation throughout comprising entrance porch, sitting room with wood burner, dining room, large kitchen/breakfast room with a comprehensive range of wall and base units complemented with area of work surface and to include some built in appliances, four excellent size bedrooms plus a study/bedroom 5, there is a well appointed family bathroom in addition to a separate shower room and there is also the convenience of a ground floor wc. To the front there is a large driveway providing off road parking for several vehicles which leads to an integral garage. To the rear the property boasts a good size garden with area of patio, lawn and a variety of plants, shrubs and trees. Hampden Park high street and train station are within walking distance and Eastbourne town centre is approximately 3 miles away. Additional benefits include double glazing and gas central heating

## At a Glance:

- Substantial detached family home
- 4/5 bedrooms
- Close to Hampden Park
- Sitting room
- Dining room
- Kitchen/breakfast room
- Family bathroom
- Shower room
- Private rear garden
- Driveway and integral garage