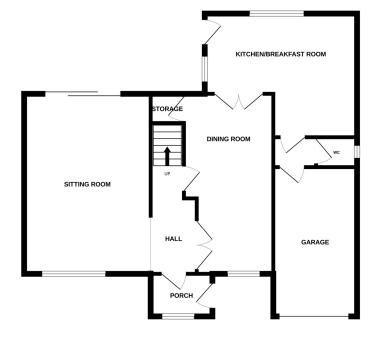

## ENTRANCE PORCH

**SITTING ROOM** 18'4" (5.59m) x 16'5" (5m)

**DINING ROOM** 18'5" (5.61m) x 8'4" (2.54m)

**KITCHEN/BREAKFAST ROOM** 16'0'' (4.88m) x 14'1'' (4.29m)

DOWNSTAIRS WC

FIRST FLOOR LANDING

**BEDROOM 1** 11'5" (3.48m) x 11'0" (3.35m)

SHOWER ROOM/WC

OUTSIDE:

**BLOCK-PAVED DRIVEWAY** for 4/5 vehicles.

GARAGE

**REAR GARDEN** 

COUNCIL TAX: Band "E"

**EPC:** "D"

Whilst every attempt has been made to ensure the accuracy of the floorplan contained here, measurements of doors, windows, nooms and any other items are approximate and no responsibility is taken for any error, omission or mis-statement. This plan is for illustrative purposes only and should be used as such by any prospective purchaser. The services, systems and appliances shown have not been tested and no guarantee as to their operability or efficiency can be given. Made with Metropix @2025