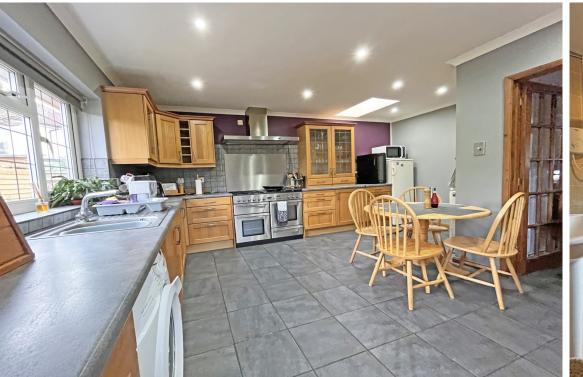

## ENTRANCE PORCH

**SITTING ROOM** 18'4" (5.59m) x 16'5" (5m)

**DINING ROOM** 18'5" (5.61m) x 8'4" (2.54m)

**KITCHEN/BREAKFAST ROOM** 16'0'' (4.88m) x 14'1'' (4.29m)

DOWNSTAIRS WC

FIRST FLOOR LANDING

**BEDROOM 1** 11'5" (3.48m) x 11'0" (3.35m)