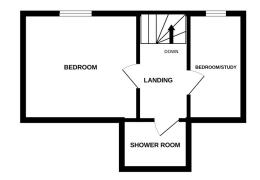

**BEDROOM 2** 12'5" (3.78m) x 9'10" (3m)

**BEDROOM 3** 12'4" (3.76m) x 8'2" (2.49m)

BATHROOM/WC

SECOND FLOOR LANDING

**BEDROOM 4** 11'9" (3.58m) x 10'10" (3.3m)

**STUDY/BEDROOM 5** 8'5" (2.57m) x 8'4" (2.54m)

SHOWER ROOM/WC

OUTSIDE:

**BLOCK-PAVED DRIVEWAY** for 4/5 vehicles.

GARAGE

**REAR GARDEN** 

COUNCIL TAX: Band "E"

**EPC:** "D"

Whilst every attempt has been made to ensure the accuracy of the floorplan contained here, measurements of doors, windows, nooms and any other items are approximate and no responsibility is taken for any error, omission or mis-statement. This plan is for illustrative purposes only and should be used as such by any prospective purchaser. The services, systems and appliances shown have not been tested and no guarantee as to their operability or efficiency can be given. Made with Metropix @2025