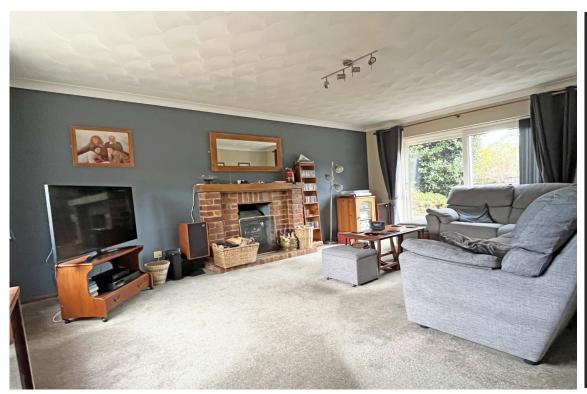

## ENTRANCE PORCH

**SITTING ROOM** 18'4" (5.59m) x 16'5" (5m)

**DINING ROOM** 18'5" (5.61m) x 8'4" (2.54m)

**KITCHEN/BREAKFAST ROOM** 16'0'' (4.88m) x 14'1'' (4.29m)

DOWNSTAIRS WC

FIRST FLOOR LANDING

**BEDROOM 1** 11'5" (3.48m) x 11'0" (3.35m)