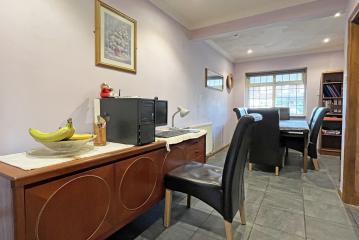

## ENTRANCE PORCH

**SITTING ROOM** 18'4" (5.59m) x 16'5" (5m)

**DINING ROOM** 18'5" (5.61m) x 8'4" (2.54m)

**KITCHEN/BREAKFAST ROOM** 16'0'' (4.88m) x 14'1'' (4.29m)

DOWNSTAIRS WC

FIRST FLOOR LANDING

**BEDROOM 1** 11'5" (3.48m) x 11'0" (3.35m)