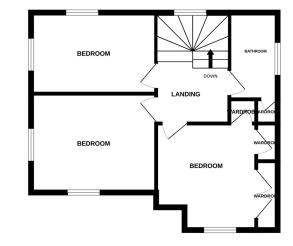

## ENTRANCE PORCH

**SITTING ROOM** 18'4" (5.59m) x 16'5" (5m)

**DINING ROOM** 18'5" (5.61m) x 8'4" (2.54m)

**KITCHEN/BREAKFAST ROOM** 16'0'' (4.88m) x 14'1'' (4.29m)

DOWNSTAIRS WC

FIRST FLOOR LANDING

**BEDROOM 1** 11'5" (3.48m) x 11'0" (3.35m)

**BEDROOM 2** 12'5" (3.78m) x 9'10" (3m)

**BEDROOM 3** 12'4" (3.76m) x 8'2" (2.49m)

BATHROOM/WC

SECOND FLOOR LANDING

**BEDROOM 4** 11'9" (3.58m) x 10'10" (3.3m)

**STUDY/BEDROOM 5** 8'5" (2.57m) x 8'4" (2.54m)