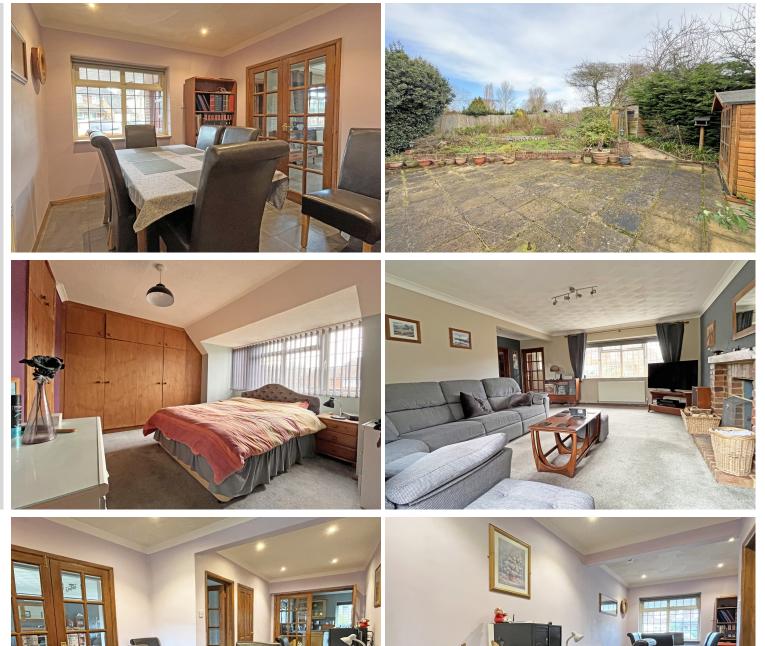

**4 Roffrey Avenue, Hampden Park, Eastbourne, BN22 0AE** Guide Price £550,000 - £575,000 | Freehold

TOWN CENTRE OFFICE 01323 416716

MEADS STREET OFFICE 01323 737962

GUIDE PRICE £550,000 - £575,000. A substantial extended family home within a stones throw to the open green space of Hampden Park and boasting 4/5 bedrooms, secluded gardens, generous driveway and integral garage. This delightful home enjoys spacious accommodation throughout comprising entrance porch, sitting room with wood burner, dining room, large kitchen/breakfast room with a comprehensive range of wall and base units complemented with area of work surface and to include some built in appliances, four excellent size bedrooms plus a study/bedroom 5, there is a well appointed family bathroom in addition to a separate shower room and there is also the convenience of a ground floor wc. To the front there is a large driveway providing off road parking for several vehicles which leads to an integral garage. To the rear the property boasts a good size garden with area of patio, lawn and a variety of plants, shrubs and trees. Hampden Park high street and train station are within walking distance and Eastbourne town centre is approximately 3 miles away. Additional benefits include double glazing and gas central heating

## At a Glance:

- Substantial detached family home
- 4/5 bedrooms
- Close to Hampden Park
- Sitting room
- Dining room
- Kitchen/breakfast room
- Family bathroom
- Shower room
- Private rear garden
- Driveway and integral garage

## ENTRANCE PORCH

**SITTING ROOM** 18'4" (5.59m) x 16'5" (5m)

**DINING ROOM** 18'5" (5.61m) x 8'4" (2.54m)

**KITCHEN/BREAKFAST ROOM** 16'0'' (4.88m) x 14'1'' (4.29m)

DOWNSTAIRS WC

FIRST FLOOR LANDING

**BEDROOM 1** 11'5" (3.48m) x 11'0" (3.35m)

**BEDROOM 2** 12'5" (3.78m) x 9'10" (3m)

**BEDROOM 3** 12'4" (3.76m) x 8'2" (2.49m)

BATHROOM/WC

SECOND FLOOR LANDING

**BEDROOM 4** 11'9" (3.58m) x 10'10" (3.3m)

**STUDY/BEDROOM 5** 8'5" (2.57m) x 8'4" (2.54m)