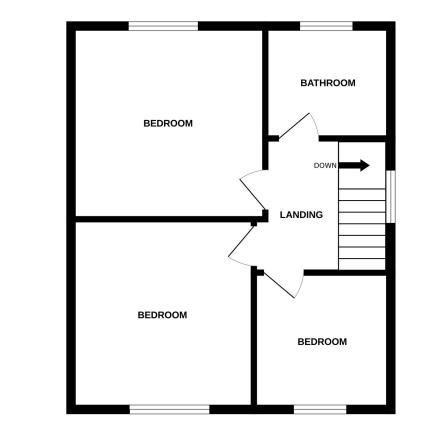

FIRST FLOOR LANDING

BEDROOM 1 12'1" (3.68m) x 11'9" (3.58m)

**BEDROOM 2** 11'9" (3.58m) x 11'4" (3.45m)

**BEDROOM 3** 8'5" (2.57m) x 8'2" (2.49m)

BATHROOM

OUTSIDE:

GARAGE 19'1" (5.82m) x 8'8" (2.64m)

**DRIVEWAY PARKING** 

FRONT & REAR GARDENS

EPC: Band "D" COUNCIL TAX:

"D"