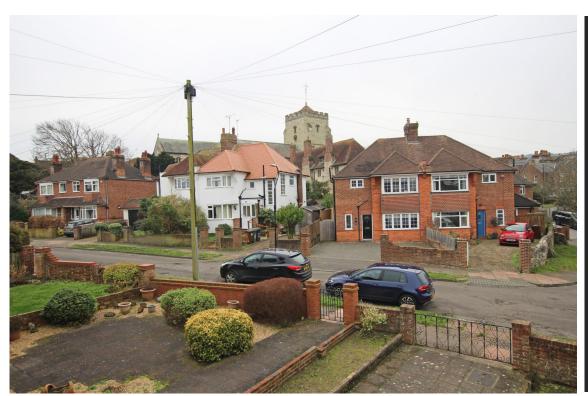

**9 Lawns Avenue, Eastbourne, BN21 1PJ** Price £425,000 | Freehold

TOWN CENTRE OFFICE 01323 416716

MEADS STREET OFFICE 01323 737962

A delightful three bedroom semi-detached house boasting driveway and garage nestled in the heart of Motcombe village within the popular Old Town area of Eastbourne. Enjoying views towards the attractive St Marys Church, this property is conveniently located close to a Waitrose store, a variety of pubs, a number of excellent local schools as well as the open green space of Gildredge park. Accommodation comprises spacious entrance hall, sitting room, dining room, modern kitchen, downstairs wc, first floor landing, three good size bedrooms and bathroom/wc. The property enjoys a private garden to the rear as well as a front garden with driveway leading to a single garage. The property is offered to the market chain free and additional benefits include double glazing and gas central heating.