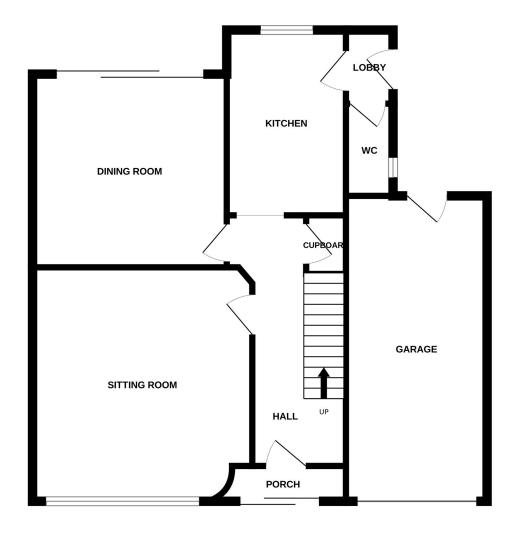

## Accommodation:

PORCH

ENTRANCE HALL

**SITTING ROOM** 14'6" (4.42m) x 13'8" (4.17m)

**DINING ROOM** 12'1" (3.68m) x 12'0" (3.66m)

KITCHEN 11'6" (3.51m) x 7'4" (2.24m)

**REAR LOBBY** 

DOWNSTAIRS WC