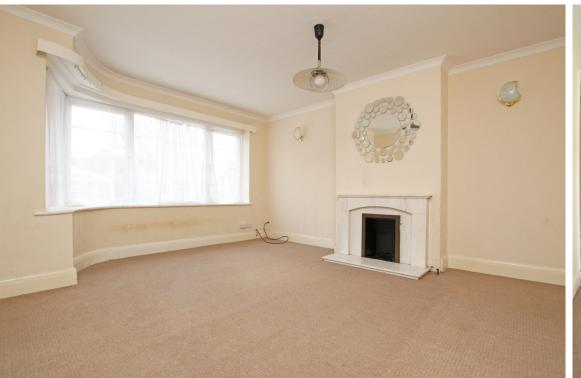

## Accommodation:

PORCH

ENTRANCE HALL

**SITTING ROOM** 14'6" (4.42m) x 13'8" (4.17m)

**DINING ROOM** 12'1" (3.68m) x 12'0" (3.66m)

KITCHEN 11'6" (3.51m) x 7'4" (2.24m)

**REAR LOBBY** 

DOWNSTAIRS WC