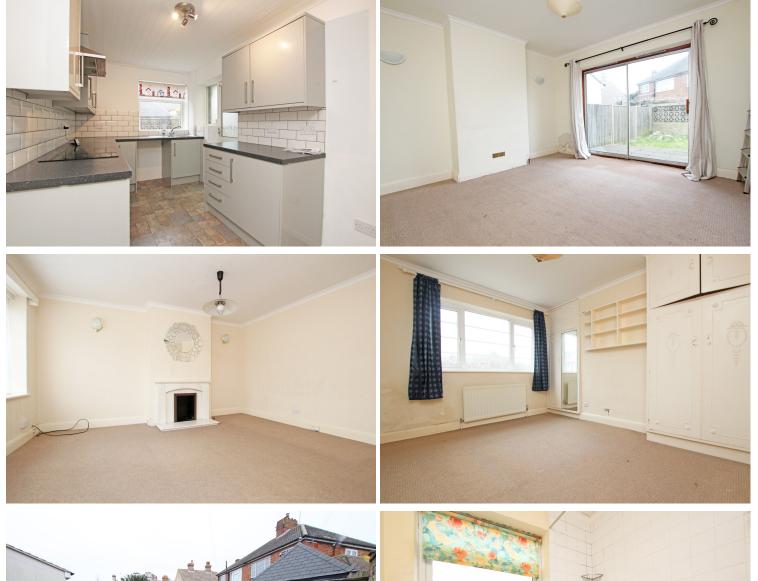

## Accommodation:

PORCH

ENTRANCE HALL

**SITTING ROOM** 14'6" (4.42m) x 13'8" (4.17m)

**DINING ROOM** 12'1" (3.68m) x 12'0" (3.66m)

KITCHEN 11'6" (3.51m) x 7'4" (2.24m)

**REAR LOBBY** 

DOWNSTAIRS WC

FIRST FLOOR LANDING

BEDROOM 1 12'1" (3.68m) x 11'9" (3.58m)

**BEDROOM 2** 11'9" (3.58m) x 11'4" (3.45m)

**BEDROOM 3** 8'5" (2.57m) x 8'2" (2.49m)

BATHROOM

OUTSIDE:

GARAGE 19'1" (5.82m) x 8'8" (2.64m)

**DRIVEWAY PARKING** 