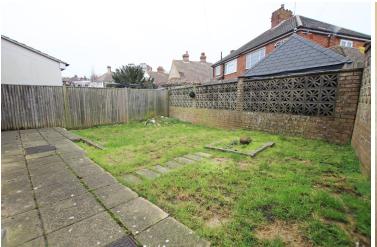

FIRST FLOOR LANDING

BEDROOM 1 12'1" (3.68m) x 11'9" (3.58m)

**BEDROOM 2** 11'9" (3.58m) x 11'4" (3.45m)

**BEDROOM 3** 8'5" (2.57m) x 8'2" (2.49m)

BATHROOM

OUTSIDE:

GARAGE 19'1" (5.82m) x 8'8" (2.64m)

**DRIVEWAY PARKING** 

FRONT & REAR GARDENS

EPC: Band "D" COUNCIL TAX:

"D"