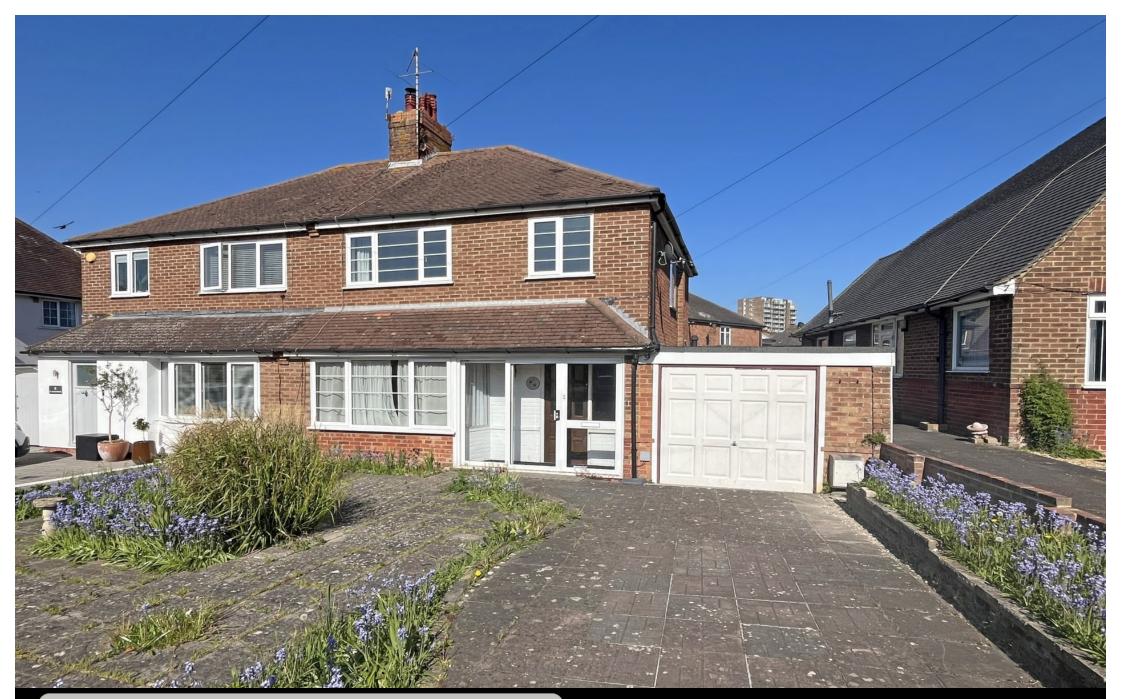

**9 Lawns Avenue, Eastbourne, BN21 1PJ** Price £425,000 | Freehold

TOWN CENTRE OFFICE 01323 416716

MEADS STREET OFFICE 01323 737962

A delightful three bedroom semi-detached house boasting driveway and garage nestled in the heart of Motcombe village within the popular Old Town area of Eastbourne. Enjoying views towards the attractive St Marys Church, this property is conveniently located close to a Waitrose store, a variety of pubs, a number of excellent local schools as well as the open green space of Gildredge park. Accommodation comprises spacious entrance hall, sitting room, dining room, modern kitchen, downstairs wc, first floor landing, three good size bedrooms and bathroom/wc. The property enjoys a private garden to the rear as well as a front garden with driveway leading to a single garage. The property is offered to the market chain free and additional benefits include double glazing and gas central heating.

## At a Glance:

- Three bedroom semidetached house
- Popular Motcombe location
- Sitting room
- Dining room
- Modern kitchen
- Family bathroom
- Downstairs wc
- Chain Free
- Garage and driveway
- Front and rear gardens