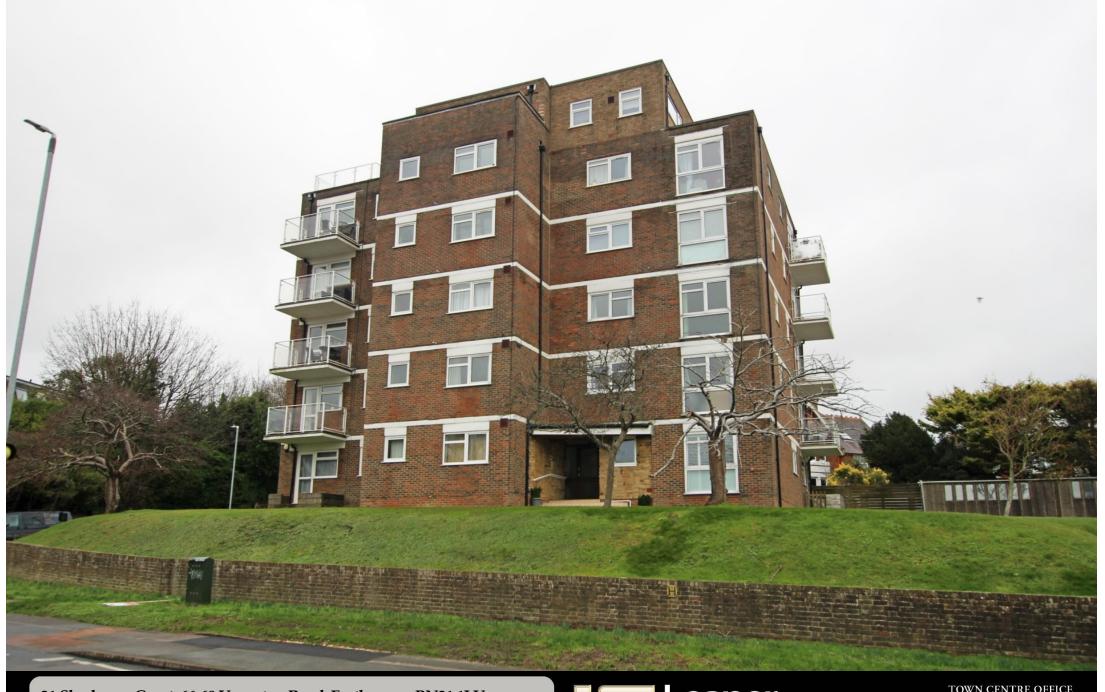

21 Sherborne Court, 66-68 Upperton Road, Eastbourne, BN21 1LU

Offers in the Region of £119,950 | Share of Freehold

TOWN CENTRE OFFICE 01323 416716

MEADS STREET OFFICE 01323 737962

A studio apartment located on the fourth floor of this purpose built block in the Upperton area of Eastbourne boasting magnificent panoramic views across Eastbourne towards the South Downs. This property is offered to the market chain free and has been recently re painted and has the benefit of newly fitted carpets. Accommodation comprises communal entrance hall, stairs and passenger lift to fourth floor, private entrance hall with storage cupboard, spacious studio room with large built in wardrobe, kitchen and bathroom/wc. The property is double glazed throughout and benefits from electric heating. There is a residents car park located to the rear where parking is on a first come first served basis. The property comes with a share of the freehold. Sherborne Court is located within short walking distance to the Old Town area of Eastbourne where there is a Waitrose store, church and a number of cafes, restaurants and pubs, Eastbourne town centre, seafront and mainline railway station are also within close proximity.