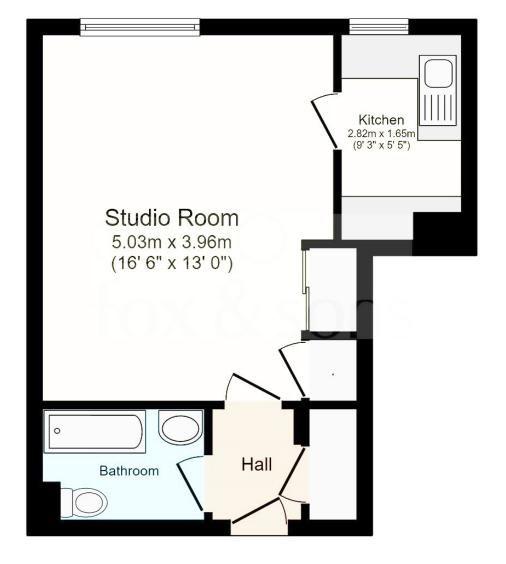

## **Accommodation:**

**COMMUNAL ENTRANCE HALL** 

STAIRS & PASSENGER LIFT TO FOURTH FLOOR

PRIVATE ENTRANCE HALL

STUDIO ROOM

16'6" (5.03m) x 13'0" (3.96m)

**KITCHEN** 

9'3" (2.82m) x 5'5" (1.65m)

**BATHROOM** 

COMMUNAL RESIDENTS CAR PARK

**MAINTENANCE:** 

Approx £300 per quarter.

LEASE:

103 years remaining.

**GROUND RENT:** 

Nil

## Total floor area 32.8 sq.m. (353 sq.ft.) approx

This floor plan is for illustrative purposes only. It is not drawn to scale. Any measurements, floor areas (including any total floor area), openings and orientation are approximate. No details are guaranteed, they cannot be relied upon for any purpose and they do not form part of any agreement. No liability is taken for any error, omission or misstatement. A party must rely upon its own inspection(s). Powered by www.focalagent.com