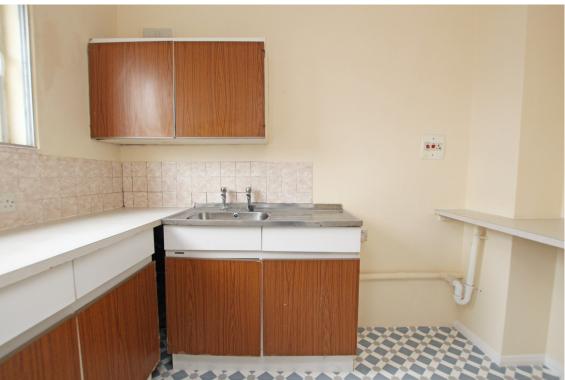

## **Accommodation:**

**COMMUNAL ENTRANCE HALL** 

STAIRS & PASSENGER LIFT TO FOURTH FLOOR

PRIVATE ENTRANCE HALL

STUDIO ROOM

16'6" (5.03m) x 13'0" (3.96m)

**KITCHEN** 

9'3" (2.82m) x 5'5" (1.65m)