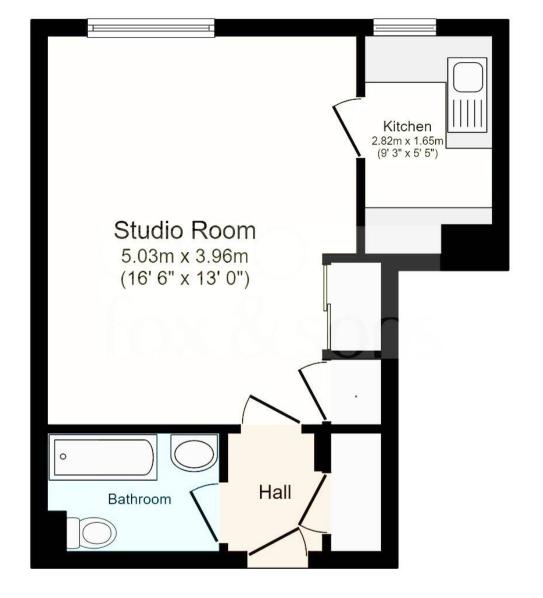

## Accommodation:

**COMMUNAL ENTRANCE HALL** 

STAIRS & PASSENGER LIFT TO FOURTH FLOOR

PRIVATE ENTRANCE HALL

**STUDIO ROOM** 

16'6" (5.03m) x 13'0" (3.96m)

**KITCHEN** 

9'3" (2.82m) x 5'5" (1.65m)

**BATHROOM** 

COMMUNAL RESIDENTS CAR PARK

MAINTENANCE:

Approx £300 per quarter.

LEASE:

103 years remaining.

**GROUND RENT:** 

Nil

## Total floor area 32.8 sq.m. (353 sq.ft.) approx

This floor plan is for illustrative purposes only. It is not drawn to scale. Any measurements, floor areas (including any total floor area), openings and orientation are approximate. No details are guaranteed, they cannot be relied upon for any purpose and they do not form part of any agreement. No liability is taken for any error, omission or misstatement. A party must rely upon its own inspection(s). Powered by