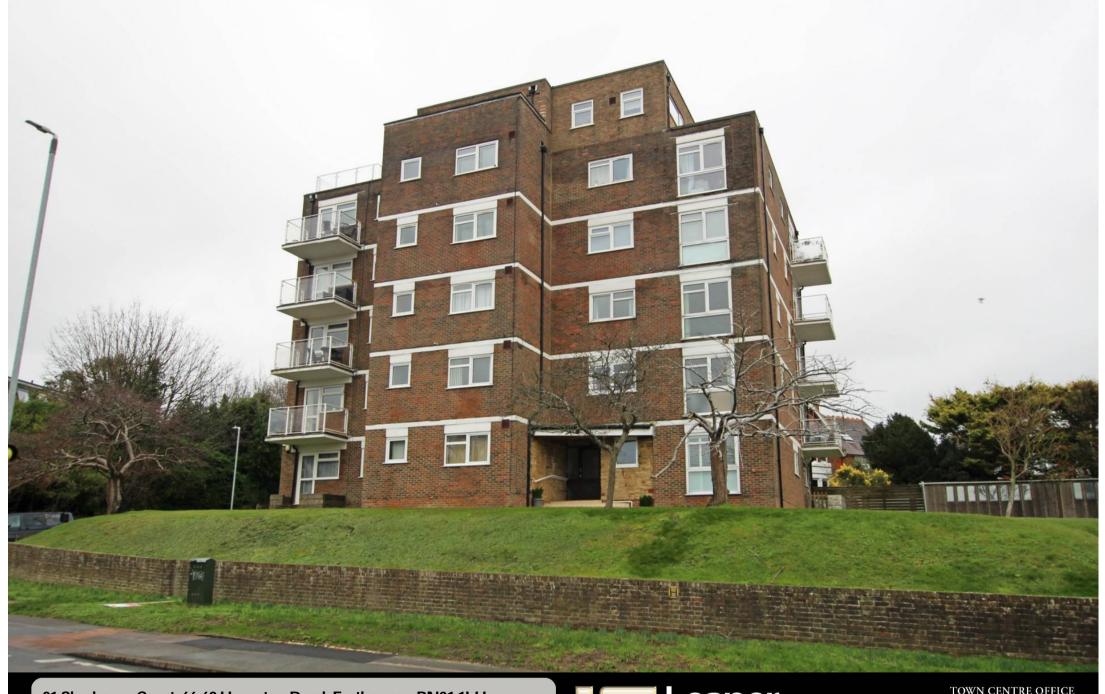

21 Sherborne Court, 66-68 Upperton Road, Eastbourne, BN21 1LU

Offers in the Region of £125,000 | Share of Freehold

TOWN CENTRE OFFICE 01323 416716

MEADS STREET OFFICE 01323 737962

A studio apartment located on the fourth floor of this purpose built block in the Upperton area of Eastbourne boasting magnificent panoramic views across Eastbourne towards the South Downs. This property is offered to the market chain free and has been recently re painted and has the benefit of newly fitted carpets. Accommodation comprises communal entrance hall, stairs and passenger lift to fourth floor, private entrance hall with storage cupboard, spacious studio room with large built in wardrobe, kitchen and bathroom/wc. The property is double glazed throughout and benefits from electric heating. There is a residents car park located to the rear where parking is on a first come first served basis. The property comes with a share of the freehold. Sherborne Court is located within short walking distance to the Old Town area of Eastbourne where there is a Waitrose store, church and a number of cafes, restaurants and pubs, Eastbourne town centre, seafront and mainline railway station are also within close proximity.