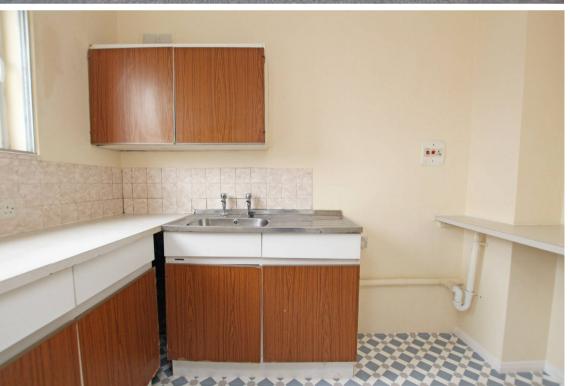

## Accommodation:

**COMMUNAL ENTRANCE HALL** 

STAIRS & PASSENGER LIFT TO FOURTH FLOOR

PRIVATE ENTRANCE HALL

**STUDIO ROOM** 

16'6" (5.03m) x 13'0" (3.96m)

**KITCHEN** 

9'3" (2.82m) x 5'5" (1.65m)