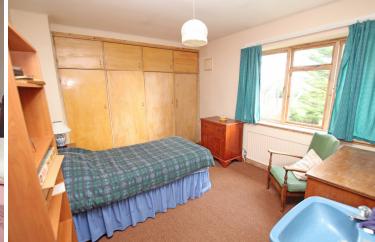

14'3" (4.34m) x 11'0" (3.35m)

**EN-SUITE SHOWER ROOM** 

BEDROOM 2

11'10" (3.61m) x 10'8" (3.25m)

**BEDROOM 3** 

13'0" (3.96m) x 10'0" (3.05m)

BEDROOM 4

12'2" (3.71m) x 10'0" (3.05m)