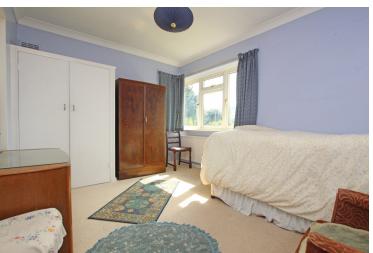

14'3" (4.34m) x 11'0" (3.35m)

**EN-SUITE SHOWER ROOM** 

BEDROOM 2

11'10" (3.61m) x 10'8" (3.25m)

**BEDROOM 3** 

13'0" (3.96m) x 10'0" (3.05m)

BEDROOM 4

12'2" (3.71m) x 10'0" (3.05m)