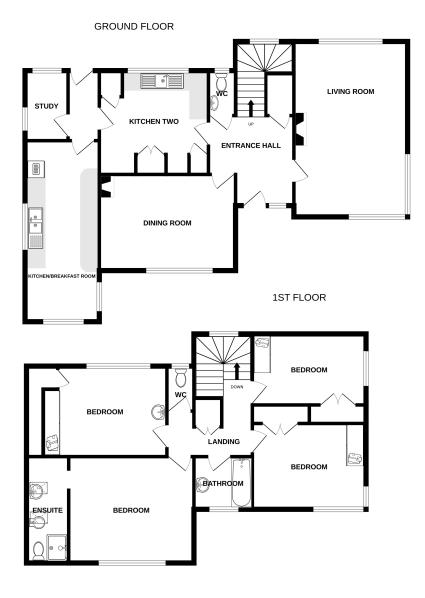

## Accommodation:

HALL

CLOAKROOM/WC

SITTING ROOM

20'0" (6.1m) x 12'10" (3.91m)

DINING ROOM

15'4" (4.67m) x 11'0" (3.35m)

KITCHEN 2

12'2" (3.71m) x 10'6" (3.2m)

**INNER LOBBY** 

STUDY

7'8" (2.34m) x 4'6" (1.37m)

KITCHEN

20'6" (6.25m) x 8'6" (2.59m)

**LANDING** 

**BEDROOM 1** 

14'3" (4.34m) x 11'0" (3.35m)

**EN-SUITE SHOWER ROOM** 

BEDROOM 2

11'10" (3.61m) x 10'8" (3.25m)

**BEDROOM 3** 

13'0" (3.96m) x 10'0" (3.05m)

BEDROOM 4

12'2" (3.71m) x 10'0" (3.05m)

BATHROOM

SEPARATE WC

**OUTSIDE:** 

**GARDENS** 

AMPLE OFF-ROAD PARKING

COUNCIL TAX:

Band 'F'

EPC:

E`

Whilst every attempt has been made to ensure the accuracy of the floorplan contained here, measurements of doors, windows, rooms and any other items are approximate and no responsibility is taken for any error, omission or mis-statement. This plan is for illustrative purposes only and should be used as such by any prospective purchaser. The services, systems and appliances shown have not been tested and no guarantee as to their operability or efficiency can be given.