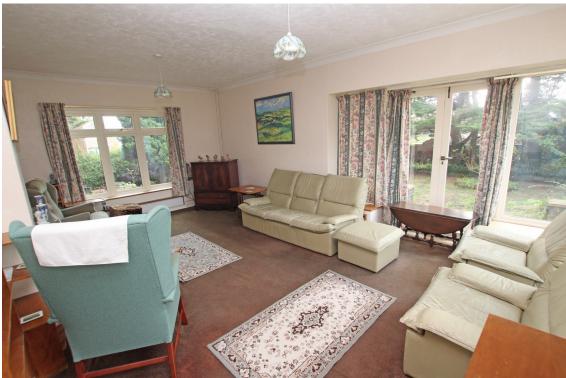

## Accommodation:

HALL

CLOAKROOM/WC

SITTING ROOM

20'0" (6.1m) x 12'10" (3.91m)

DINING ROOM

15'4" (4.67m) x 11'0" (3.35m)

KITCHEN 2