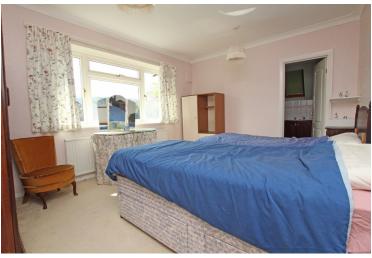

14'3" (4.34m) x 11'0" (3.35m)

**EN-SUITE SHOWER ROOM** 

BEDROOM 2

11'10" (3.61m) x 10'8" (3.25m)

**BEDROOM 3** 

13'0" (3.96m) x 10'0" (3.05m)

BEDROOM 4

12'2" (3.71m) x 10'0" (3.05m)