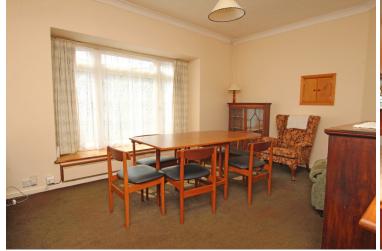

## Accommodation:

HALL

CLOAKROOM/WC

SITTING ROOM

20'0" (6.1m) x 12'10" (3.91m)

DINING ROOM

15'4" (4.67m) x 11'0" (3.35m)

KITCHEN 2