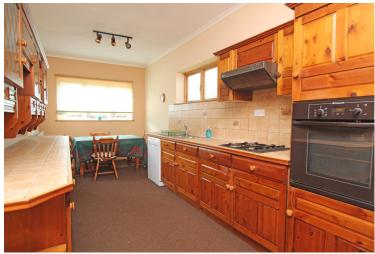

12'2" (3.71m) x 10'6" (3.2m)

**INNER LOBBY** 

STUDY

7'8" (2.34m) x 4'6" (1.37m)

KITCHEN

20'6" (6.25m) x 8'6" (2.59m)

**LANDING** 

**BEDROOM 1** 