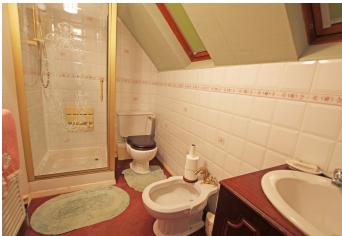

14'3" (4.34m) x 11'0" (3.35m)

**EN-SUITE SHOWER ROOM** 

BEDROOM 2

11'10" (3.61m) x 10'8" (3.25m)

**BEDROOM 3** 

13'0" (3.96m) x 10'0" (3.05m)

BEDROOM 4

12'2" (3.71m) x 10'0" (3.05m)

**BATHROOM** 

SEPARATE WC

**OUTSIDE:** 

**GARDENS** 

AMPLE OFF-ROAD PARKING

**COUNCIL TAX:** 

Band 'F'

EPC: