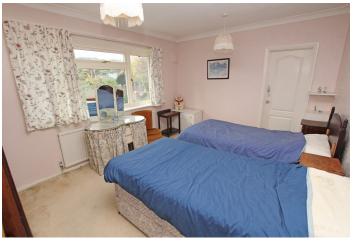

14'3" (4.34m) x 11'0" (3.35m)

**EN-SUITE SHOWER ROOM** 

BEDROOM 2

11'10" (3.61m) x 10'8" (3.25m)

**BEDROOM 3** 

13'0" (3.96m) x 10'0" (3.05m)

BEDROOM 4

12'2" (3.71m) x 10'0" (3.05m)