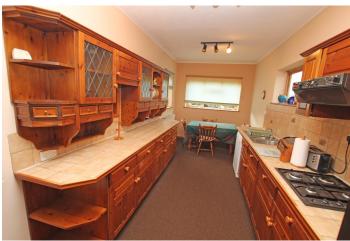

## Accommodation:

HALL

CLOAKROOM/WC

SITTING ROOM

20'0" (6.1m) x 12'10" (3.91m)

**DINING ROOM** 

15'4" (4.67m) x 11'0" (3.35m)

KITCHEN 2

12'2" (3.71m) x 10'6" (3.2m)

**INNER LOBBY** 

STUDY

7'8" (2.34m) x 4'6" (1.37m)

**KITCHEN** 

20'6" (6.25m) x 8'6" (2.59m)

**LANDING** 

BEDROOM 1