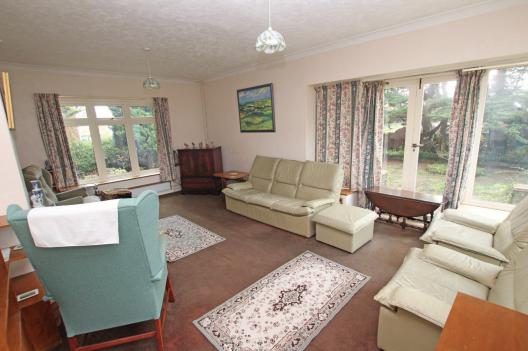

## Accommodation:

HALL

CLOAKROOM/WC

SITTING ROOM

20'0" (6.1m) x 12'10" (3.91m)

**DINING ROOM** 

15'4" (4.67m) x 11'0" (3.35m)

KITCHEN 2