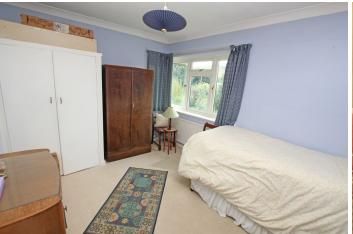

14'3" (4.34m) x 11'0" (3.35m)

**EN-SUITE SHOWER ROOM** 

BEDROOM 2

11'10" (3.61m) x 10'8" (3.25m)

**BEDROOM 3** 

13'0" (3.96m) x 10'0" (3.05m)

BEDROOM 4

12'2" (3.71m) x 10'0" (3.05m)