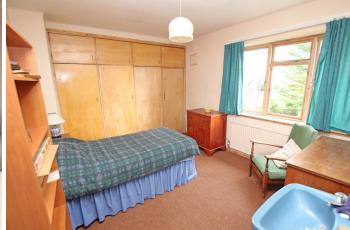

## Accommodation:

HALL

CLOAKROOM/WC

SITTING ROOM

20'0" (6.1m) x 12'10" (3.91m)

**DINING ROOM** 

15'4" (4.67m) x 11'0" (3.35m)

KITCHEN 2

12'2" (3.71m) x 10'6" (3.2m)

**INNER LOBBY** 

STUDY

7'8" (2.34m) x 4'6" (1.37m)

**KITCHEN** 

20'6" (6.25m) x 8'6" (2.59m)

**LANDING** 

BEDROOM 1

14'3" (4.34m) x 11'0" (3.35m)

**EN-SUITE SHOWER ROOM** 

BEDROOM 2

11'10" (3.61m) x 10'8" (3.25m)

**BEDROOM 3** 

13'0" (3.96m) x 10'0" (3.05m)

BEDROOM 4

12'2" (3.71m) x 10'0" (3.05m)