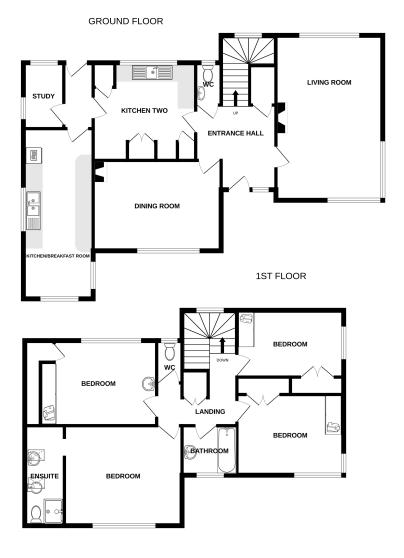

## Accommodation:

HALL

CLOAKROOM/WC

SITTING ROOM

20'0" (6.1m) x 12'10" (3.91m)

**DINING ROOM** 

15'4" (4.67m) x 11'0" (3.35m)

KITCHEN 2

12'2" (3.71m) x 10'6" (3.2m)

**INNER LOBBY** 

STUDY

7'8" (2.34m) x 4'6" (1.37m)

**KITCHEN** 

20'6" (6.25m) x 8'6" (2.59m)

**LANDING** 

BEDROOM 1

14'3" (4.34m) x 11'0" (3.35m)

**EN-SUITE SHOWER ROOM** 

BEDROOM 2

11'10" (3.61m) x 10'8" (3.25m)

**BEDROOM 3** 

13'0" (3.96m) x 10'0" (3.05m)

BEDROOM 4

12'2" (3.71m) x 10'0" (3.05m)

**BATHROOM** 

SEPARATE WC

**OUTSIDE:** 

**GARDENS** 

AMPLE OFF-ROAD PARKING

**COUNCIL TAX:** 

Band 'F'

EPC:

`E`

Whilst every attempt has been made to ensure the accuracy of the floorplan contained here, measurements of doors, windows, rooms and any other items are approximate and no responsibility is taken for any error, omission or mis-statement. This plan is for illustrative purposes only and should be used as such by any prospective purchaser. The services, systems and appliances shown have not been tested and no guarantee as to their operability or efficiency can be given.

Made with Metropix ©2024