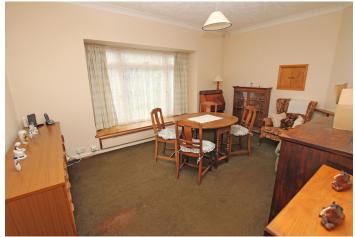

## Accommodation:

HALL

CLOAKROOM/WC

SITTING ROOM

20'0" (6.1m) x 12'10" (3.91m)

**DINING ROOM** 

15'4" (4.67m) x 11'0" (3.35m)

KITCHEN 2