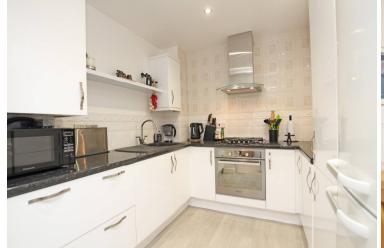

40 Madeira Way, Eastbourne, BN23 5UJ

Price £280,000 | Share of Freehold

TOWN CENTRE OFFICE 01323 416716

MEADS STREET OFFICE 01323 737962

A well presented two bedroom first floor flat located on the popular South harbour boasting views of the inner harbour with the sea beyond and benefiting from sun balcony and allocated secure parking space. Accommodation comprises communal entrance hall, stairs and passenger lift to first floor, private entrance hall, sitting room with adjoining dining area, modern kitchen with range of work surface and matching wall and base units, bathroom and two excellent size bedrooms one of which enjoys the benefit of an en-suite shower room. There is a pleasant balcony overlooking the inner harbour as well as the convenience of an allocated parking space within the secure undercroft car park. The property is double glazed and has gas central heating (a new boiler was installed 2 years ago). Madeira Way is just a short walk from the variety of restaurants, bars and cafes the harbour has to offer and the Crumbles Retail Park with its selection of high street stores and supermarket is also close by.

## At a Glance:

- Two double bedroom first floor flat
- Popular South harbour location
- Views overlooking the inner harbour
- Spacious sitting room with adjoining dining area
- Modern kitchen
- Bathroom
- En-suite shower room
- Balcony
- Secure allocated parking space
- Double glazing and gas central heating

**SUN BALCONY** 

With views of inner harbour

**KITCHEN** 

8'5" (2.57m) x 8'0" (2.44m)

BEDROOM 1

11'6" (3.51m) x 8'10" (2.69m)

**EN-SUITE SHOWER ROOM** 

BEDROOM 2