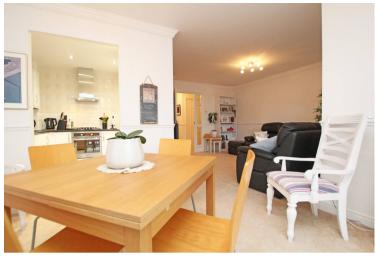

40 Madeira Way, Eastbourne, BN23 5UJ

Price £280,000 | Share of Freehold

TOWN CENTRE OFFICE 01323 416716

MEADS STREET OFFICE 01323 737962

A well presented two bedroom first floor flat located on the popular South harbour boasting views of the inner harbour with the sea beyond and benefiting from sun balcony and allocated secure parking space. Accommodation comprises communal entrance hall, stairs and passenger lift to first floor, private entrance hall, sitting room with adjoining dining area, modern kitchen with range of work surface and matching wall and base units, bathroom and two excellent size bedrooms one of which enjoys the benefit of an en-suite shower room. There is a pleasant balcony overlooking the inner harbour as well as the convenience of an allocated parking space within the secure undercroft car park. The property is double glazed and has gas central heating (a new boiler was installed 2 years ago). Madeira Way is just a short walk from the variety of restaurants, bars and cafes the harbour has to offer and the Crumbles Retail Park with its selection of high street stores and supermarket is also close by.

## At a Glance:

- Two double bedroom first floor flat
- Popular South harbour location
- Views overlooking the inner harbour
- Spacious sitting room with adjoining dining area
- Modern kitchen
- Bathroom
- En-suite shower room
- Balcony
- Secure allocated parking space
- Double glazing and gas central heating

## Accommodation:

**COMMUNAL ENTRANCE HALL** 

**STAIRS & LIFT TO FIRST FLOOR** 

PRIVATE ENTRANCE HALL

SITTING ROOM

14'3" (4.34m) x 12'4" (3.76m)

**DINING AREA** 

11'11" (3.63m) x 9'6" (2.9m)