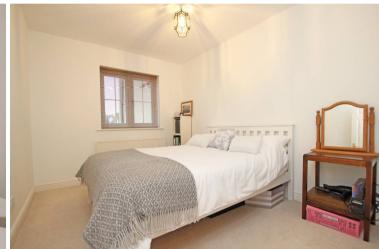

## Accommodation:

**COMMUNAL ENTRANCE HALL** 

**STAIRS & LIFT TO FIRST FLOOR** 

PRIVATE ENTRANCE HALL

SITTING ROOM

14'3" (4.34m) x 12'4" (3.76m)

**DINING AREA** 

11'11" (3.63m) x 9'6" (2.9m)

**SUN BALCONY** 

With views of inner harbour

**KITCHEN** 

8'5" (2.57m) x 8'0" (2.44m)

BEDROOM 1

11'6" (3.51m) x 8'10" (2.69m)

**EN-SUITE SHOWER ROOM** 

BEDROOM 2