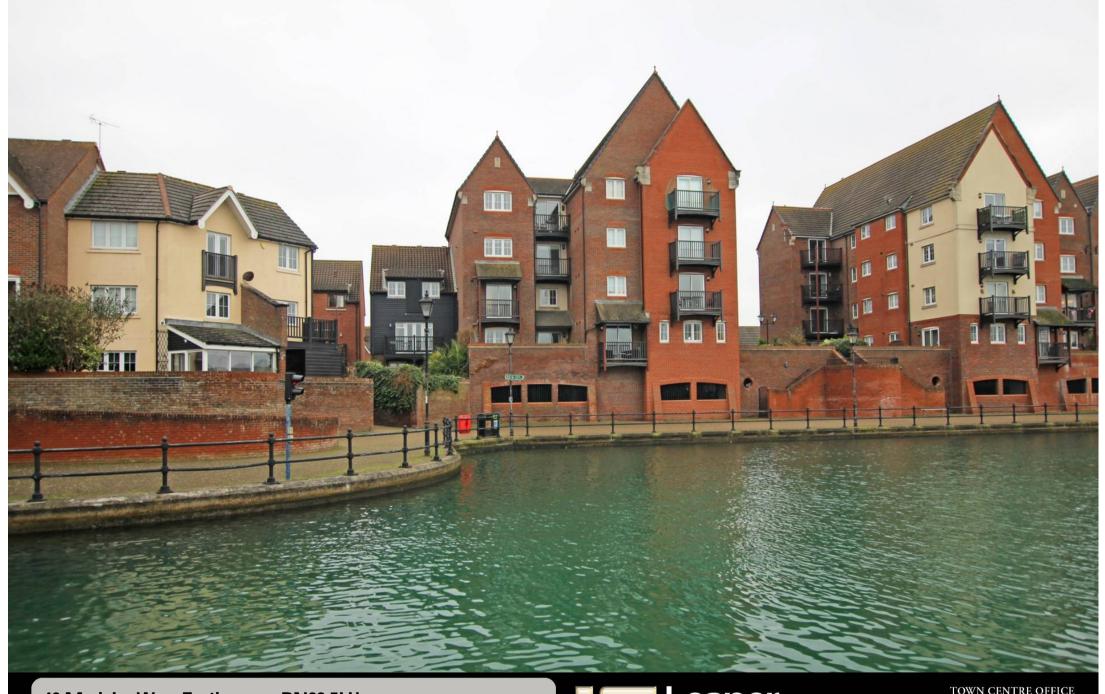

40 Madeira Way, Eastbourne, BN23 5UJ

Price £280,000 | Share of Freehold

TOWN CENTRE OFFICE 01323 416716

MEADS STREET OFFICE 01323 737962

A well presented two bedroom first floor flat located on the popular South harbour boasting views of the inner harbour with the sea beyond and benefiting from sun balcony and allocated secure parking space. Accommodation comprises communal entrance hall, stairs and passenger lift to first floor, private entrance hall, sitting room with adjoining dining area, modern kitchen with range of work surface and matching wall and base units, bathroom and two excellent size bedrooms one of which enjoys the benefit of an en-suite shower room. There is a pleasant balcony overlooking the inner harbour as well as the convenience of an allocated parking space within the secure undercroft car park. The property is double glazed and has gas central heating (a new boiler was installed 2 years ago). Madeira Way is just a short walk from the variety of restaurants, bars and cafes the harbour has to offer and the Crumbles Retail Park with its selection of high street stores and supermarket is also close by.

## At a Glance:

- Two double bedroom first floor flat
- Popular South harbour location
- Views overlooking the inner harbour
- Spacious sitting room with adjoining dining area
- Modern kitchen
- Bathroom
- En-suite shower room
- Balcony
- Secure allocated parking space
- Double glazing and gas central heating