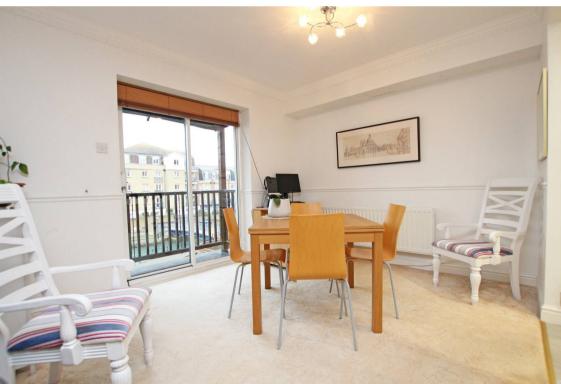

## Accommodation:

**COMMUNAL ENTRANCE HALL** 

**STAIRS & LIFT TO FIRST FLOOR** 

PRIVATE ENTRANCE HALL

SITTING ROOM

14'3" (4.34m) x 12'4" (3.76m)

**DINING AREA** 

11'11" (3.63m) x 9'6" (2.9m)

**SUN BALCONY** 

With views of inner harbour

**KITCHEN** 

8'5" (2.57m) x 8'0" (2.44m)

BEDROOM 1

11'6" (3.51m) x 8'10" (2.69m)

**EN-SUITE SHOWER ROOM** 

BEDROOM 2