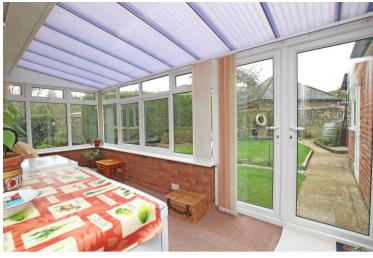

## Accommodation:

**ENTRANCE PORCH** 

**ENTRANCE HALL** 

**SITTING ROOM** 

14'1" (4.29m) x 11'9" (3.58m)

**KITCHEN** 

10'1" (3.07m) x 9'7" (2.92m)

**CONSERVATORY** 

16'3" (4.95m) x 6'8" (2.03m)

**BEDROOM 1** 

11'2" (3.4m) x 9'8" (2.95m)

**BEDROOM 2** 

9'7" (2.92m) x 8'9" (2.67m)

**SHOWER ROOM** 

**OUTSIDE:** 

**FRONT & REAR GARDENS** 