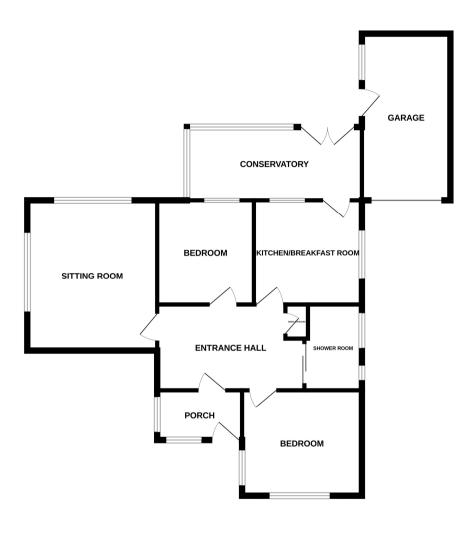

## Accommodation:

**ENTRANCE PORCH** 

**ENTRANCE HALL** 

**SITTING ROOM** 

14'1" (4.29m) x 11'9" (3.58m)

**KITCHEN** 

10'1" (3.07m) x 9'7" (2.92m)

**CONSERVATORY** 

16'3" (4.95m) x 6'8" (2.03m)

**BEDROOM 1** 

11'2" (3.4m) x 9'8" (2.95m)

**BEDROOM 2** 

9'7" (2.92m) x 8'9" (2.67m)

**SHOWER ROOM** 

**OUTSIDE:** 

**FRONT & REAR GARDENS** 

**DRIVEWAY** 

**GARAGE** 

**COUNCIL TAX:** 

Band `D`

EPC:

D

Whilst every attempt has been made to make the accuracy of the flooriest contained been, measurement of donce withdown, crown and may be tilens are approximate and on responsibility at least from a removement, mission or mis-statement. This plan is for illustrative purposes only and should be used as such by any prospective purchaser. The service, systems and appliances shown have not been tested and no guarantee as to their operability or efficiency can be given.