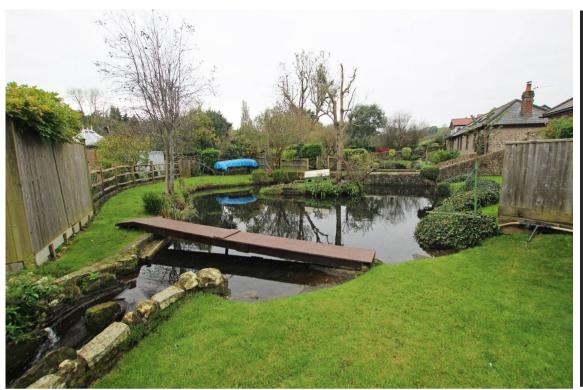

7 Old Mill Lane, Polegate, BN26 5NS

Price £475,000 | Freehold

TOWN CENTRE OFFICE 01323 416716

MEADS STREET OFFICE 01323 737962

A delightful two bedroom detached bungalow with small picturesque lake and stream situated in a quiet location in the ever popular Wannock area. This unique property enjoys views towards the South Downs and is located close to local shops and bus routes. Also a short distance away is Polegate high street which benefits from a variety of shops, amenities and mainline railway station which offers excellent links to London, Brighton, Gatwick and Eastbourne. Accommodation comprises entrance porch, entrance hall, sitting room with wood burner, kitchen/breakfast room, conservatory, two good size bedrooms and modern shower room/wc. The property is approached via a long driveway with stream to one side leading to a small lake and there is the added benefit of a secluded rear garden. There is also the convenience of a single garage. Additional benefits include double gazing and gas central heating.

## At a Glance:

- Two bedroom detached bungalow
- Popular Wannock location
- Sitting room with wood burner
- Kitchen/breakfast room
- Modern shower room/wc
- Conservatory
- Pleasant lake and stream
- Views towards the South Downs
- Secluded rear garden
- Driveway and garage