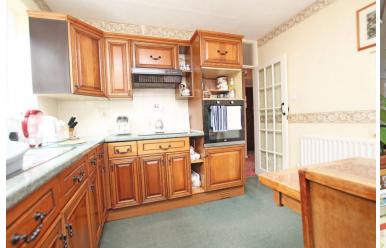

## Accommodation:

**ENTRANCE PORCH** 

**ENTRANCE HALL** 

**SITTING ROOM** 

14'1" (4.29m) x 11'9" (3.58m)

**KITCHEN** 

10'1" (3.07m) x 9'7" (2.92m)

**CONSERVATORY** 