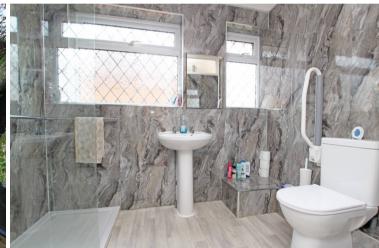

## Accommodation:

**ENTRANCE PORCH** 

**ENTRANCE HALL** 

**SITTING ROOM** 

14'1" (4.29m) x 11'9" (3.58m)

**KITCHEN** 

10'1" (3.07m) x 9'7" (2.92m)

**CONSERVATORY** 

16'3" (4.95m) x 6'8" (2.03m)

**BEDROOM 1** 

11'2" (3.4m) x 9'8" (2.95m)

**BEDROOM 2** 

9'7" (2.92m) x 8'9" (2.67m)

**SHOWER ROOM** 

**OUTSIDE:** 

**FRONT & REAR GARDENS** 