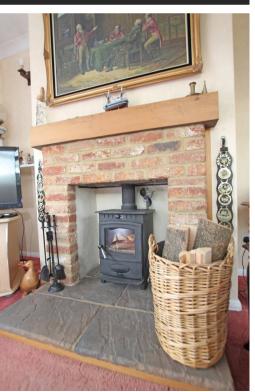

7 Old Mill Lane, Polegate, BN26 5NS

Price £475,000 | Freehold

TOWN CENTRE OFFICE 01323 416716

MEADS STREET OFFICE 01323 737962

A delightful two bedroom detached bungalow with small picturesque lake and stream situated in a quiet location in the ever popular Wannock area. This unique property enjoys views towards the South Downs and is located close to local shops and bus routes. Also a short distance away is Polegate high street which benefits from a variety of shops, amenities and mainline railway station which offers excellent links to London, Brighton, Gatwick and Eastbourne. Accommodation comprises entrance porch, entrance hall, sitting room with wood burner, kitchen/breakfast room, conservatory, two good size bedrooms and modern shower room/wc. The property is approached via a long driveway with stream to one side leading to a small lake and there is the added benefit of a secluded rear garden. There is also the convenience of a single garage. Additional benefits include double gazing and gas central heating.

## At a Glance:

- Two bedroom detached bungalow
- Popular Wannock location
- Sitting room with wood burner
- Kitchen/breakfast room
- Modern shower room/wc
- Conservatory
- Pleasant lake and stream
- Views towards the South Downs
- Secluded rear garden
- Driveway and garage