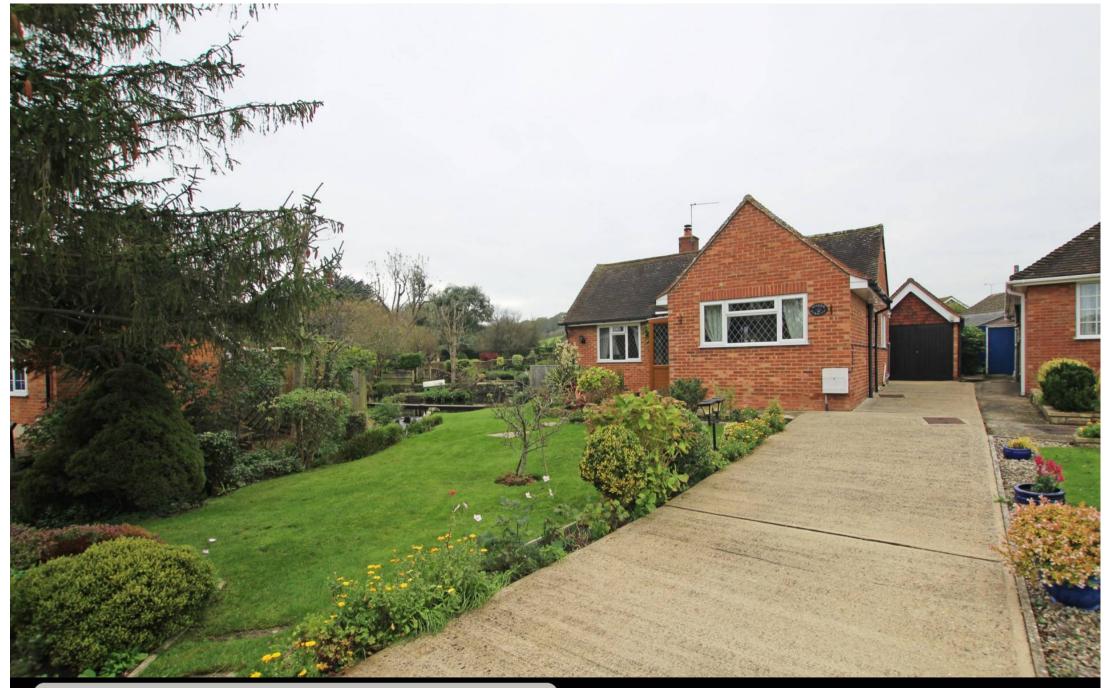

7 Old Mill Lane, Polegate, BN26 5NS

Price £475,000 | Freehold

TOWN CENTRE OFFICE 01323 416716

MEADS STREET OFFICE 01323 737962

A delightful two bedroom detached bungalow with small picturesque lake and stream situated in a quiet location in the ever popular Wannock area. This unique property enjoys views towards the South Downs and is located close to local shops and bus routes. Also a short distance away is Polegate high street which benefits from a variety of shops, amenities and mainline railway station which offers excellent links to London, Brighton, Gatwick and Eastbourne. Accommodation comprises entrance porch, entrance hall, sitting room with wood burner, kitchen/breakfast room, conservatory, two good size bedrooms and modern shower room/wc. The property is approached via a long driveway with stream to one side leading to a small lake and there is the added benefit of a secluded rear garden. There is also the convenience of a single garage. Additional benefits include double gazing and gas central heating.

## At a Glance:

- Two bedroom detached bungalow
- Popular Wannock location
- Sitting room with wood burner
- Kitchen/breakfast room
- Modern shower room/wc
- Conservatory
- Pleasant lake and stream
- Views towards the South Downs
- Secluded rear garden
- Driveway and garage