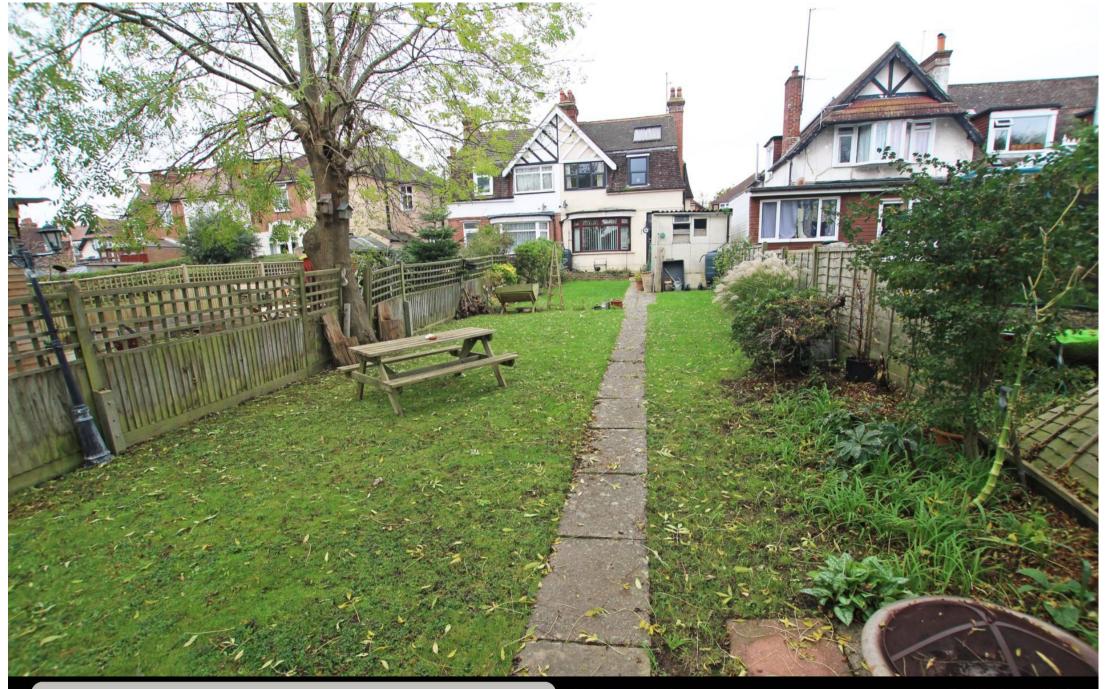

52 Brodrick Road, Eastbourne, BN22 9NR

Price £360,000

Freehold

TOWN CENTRE OFFICE 01323 416716

MEADS STREET OFFICE 01323 737962

An attractive three double bedroom semidetached house boasting rear garden measuring in excess of 100ft located in the popular Hampden Park area of Eastbourne just a short walk to the high street offering a wide range of shops, amenities and mainline railway station. This delightful property offers bright and spacious accommodation and is offered to the market chain free. Accommodation comprises hallway, kitchen, sitting room, dining room, three good size double bedrooms and recently refitted bathroom with suite comprising panelled bath, wash hand basin, low level and fully tiled walls. The property features an extensive rear garden principally laid to lawn with area of patio and a variety of plants, shrubs and trees. To the front there is off road parking and a further shared driveway leading to a single garage. Additional benefits include double glazing and gas central heating.

OUTSIDE:

**DRIVEWAY** 

**GARAGE** 

**REAR GARDEN** 

In excess of 100 ft

**COUNCIL TAX:** 

Band `C`

EPC: