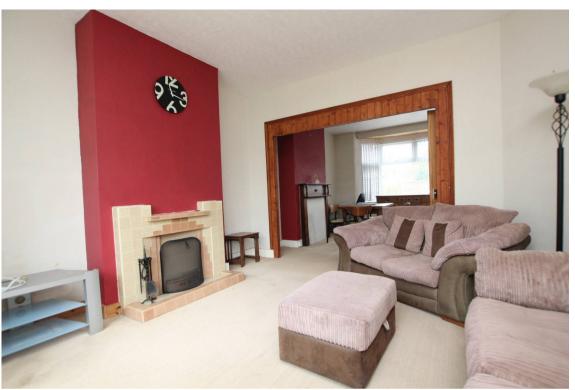

## Accommodation:

**KITCHEN** 

10'5" (3.18m) x 7'6" (2.29m)

**SITTING ROOM** 

13'7" (4.14m) Max x 13'4" (4.06m)

**DINING ROOM** 

14'3" (4.34m) Max x 13'3" (4.04m)

**INNER HALLWAY** 