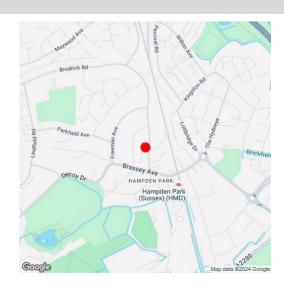

52 Brodrick Road, Eastbourne, BN22 9NR

Price £360,000

Freehold

TOWN CENTRE OFFICE 01323 416716

MEADS STREET OFFICE 01323 737962

An attractive three double bedroom semidetached house boasting rear garden measuring in excess of 100ft located in the popular Hampden Park area of Eastbourne just a short walk to the high street offering a wide range of shops, amenities and mainline railway station. This delightful property offers bright and spacious accommodation and is offered to the market chain free. Accommodation comprises hallway, kitchen, sitting room, dining room, three good size double bedrooms and recently refitted bathroom with suite comprising panelled bath, wash hand basin, low level and fully tiled walls. The property features an extensive rear garden principally laid to lawn with area of patio and a variety of plants, shrubs and trees. To the front there is off road parking and a further shared driveway leading to a single garage. Additional benefits include double glazing and gas central heating.