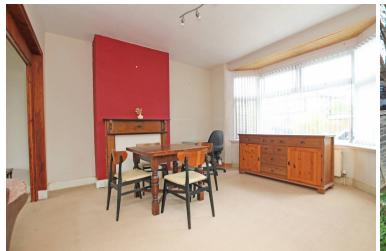

## Accommodation:

**KITCHEN** 

10'5" (3.18m) x 7'6" (2.29m)

**SITTING ROOM** 

13'7" (4.14m) Max x 13'4" (4.06m)

**DINING ROOM** 

14'3" (4.34m) Max x 13'3" (4.04m)

**INNER HALLWAY** 