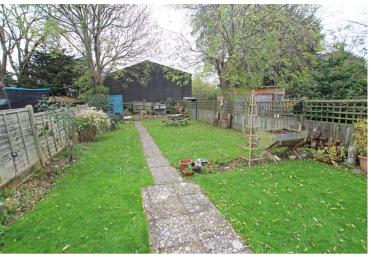

52 Brodrick Road, Eastbourne, BN22 9NR

Price £360,000

Freehold

TOWN CENTRE OFFICE 01323 416716

MEADS STREET OFFICE 01323 737962

An attractive three double bedroom semidetached house boasting rear garden measuring in excess of 100ft located in the popular Hampden Park area of Eastbourne just a short walk to the high street offering a wide range of shops, amenities and mainline railway station. This delightful property offers bright and spacious accommodation and is offered to the market chain free. Accommodation comprises hallway, kitchen, sitting room, dining room, three good size double bedrooms and recently refitted bathroom with suite comprising panelled bath, wash hand basin, low level and fully tiled walls. The property features an extensive rear garden principally laid to lawn with area of patio and a variety of plants, shrubs and trees. To the front there is off road parking and a further shared driveway leading to a single garage. Additional benefits include double glazing and gas central heating.

OUTSIDE:

**DRIVEWAY** 

**GARAGE** 

**REAR GARDEN** 

In excess of 100 ft

**COUNCIL TAX:** 

Band `C`

EPC: