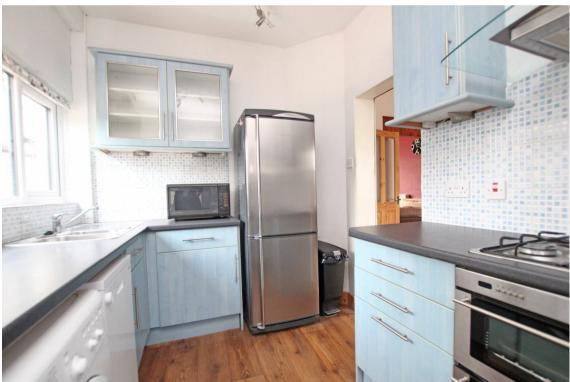

## Accommodation:

**KITCHEN** 

10'5" (3.18m) x 7'6" (2.29m)

**SITTING ROOM** 

13'7" (4.14m) Max x 13'4" (4.06m)

**DINING ROOM** 

14'3" (4.34m) Max x 13'3" (4.04m)

**INNER HALLWAY** 