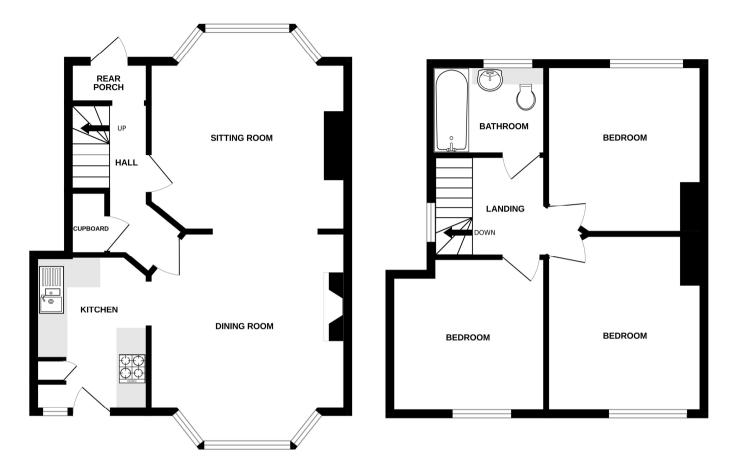

,D,

TOTAL FLOOR AREA: 940 sq.ft. (87.3 sq.m.) approx.

Whilst every attempt has been made to ensure the accuracy of the floorplan contained here, measurements of doors, windows, rooms and any other items are approximate and no responsibility is taken for any error, omission or mis-statement. This plan is for illustrative purposes only and should be used as such by any prospective purchaser. The services, systems and appliances shown have not been tested and no guarantee as to their operability or efficiency can be given.

Made with Metropix ©2024

Whilst every care has been taken in the preparation of these particulars, neither the agents nor the vendor accept any responsibility for error or omission, nor do they constitute an offer or contract. Please note we have not tested any apparatus, fixtures, fittings, or services. Interested parties must undertake their own investigation into the working order of these items. All measurements are approximate whilst photographs and floorplans are provided for guidance only.