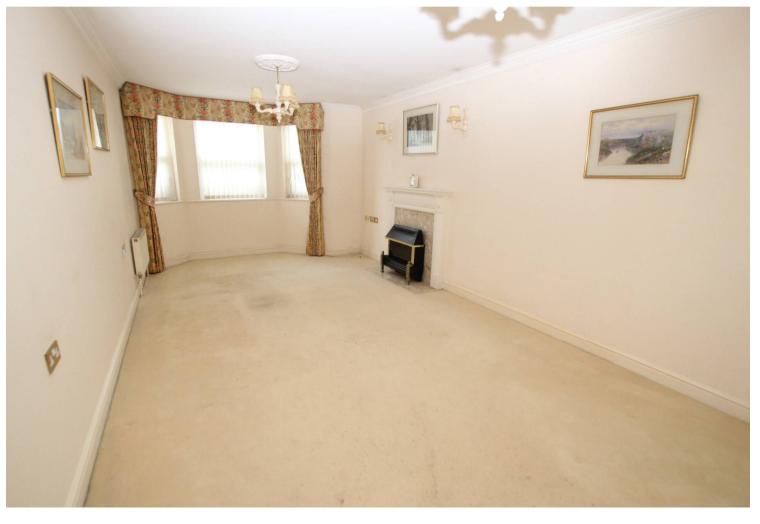

## Accommodation:

**COMMUNAL ENTRANCE** 

**HALLWAY** 

LIIVNG / DINING ROOM

22'3" (6.78m) x 10'8" (3.25m)

FITTED KITCHEN

12'9" (3.89m) x 6'0" (1.83m)

BEDROOM 1