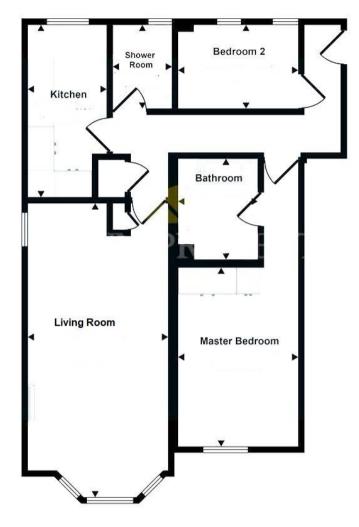

## Accommodation:

**COMMUNAL ENTRANCE** 

**HALLWAY** 

LIIVNG / DINING ROOM

22'3" (6.78m) x 10'8" (3.25m)

FITTED KITCHEN

12'9" (3.89m) x 6'0" (1.83m)

BEDROOM 1

13'7" (4.14m) x 9'6" (2.9m)

**EN-SUITE BATHROOM / WC** 

**BEDROOM 2** 

9'1" (2.77m) x 6'4" (1.93m)

SHOWER ROOM / WC

LEASE:

996 remaining

EPC:

,C,

(All details concerning the terms of the Lease & outgoings are subject to verification)

Floorplan

This floorplan is only for illustrative purposes and is not to scale. Measurements of rooms, doors, windows, and any items are approximate and no responsibility is taken for any error, omission or mis-statement. Icons of items such as bathroom suites are representations only and may not look like the real items. Made with Made Snappy 360.