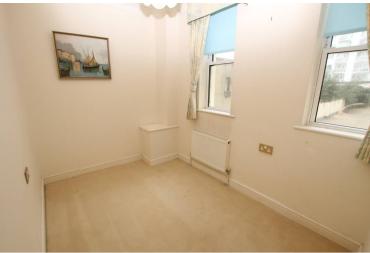

## Accommodation:

**COMMUNAL ENTRANCE** 

**HALLWAY** 

LIIVNG / DINING ROOM

22'3" (6.78m) x 10'8" (3.25m)

FITTED KITCHEN

12'9" (3.89m) x 6'0" (1.83m)

BEDROOM 1

13'7" (4.14m) x 9'6" (2.9m)

**EN-SUITE BATHROOM / WC** 

**BEDROOM 2** 

9'1" (2.77m) x 6'4" (1.93m)

SHOWER ROOM / WC

LEASE:

996 remaining