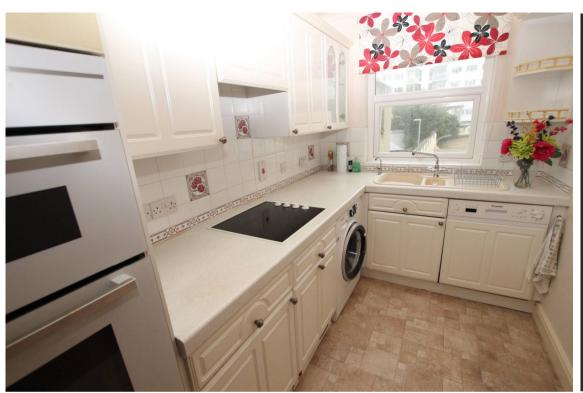

## Accommodation:

**COMMUNAL ENTRANCE** 

**HALLWAY** 

LIIVNG / DINING ROOM

22'3" (6.78m) x 10'8" (3.25m)

FITTED KITCHEN

12'9" (3.89m) x 6'0" (1.83m)

BEDROOM 1