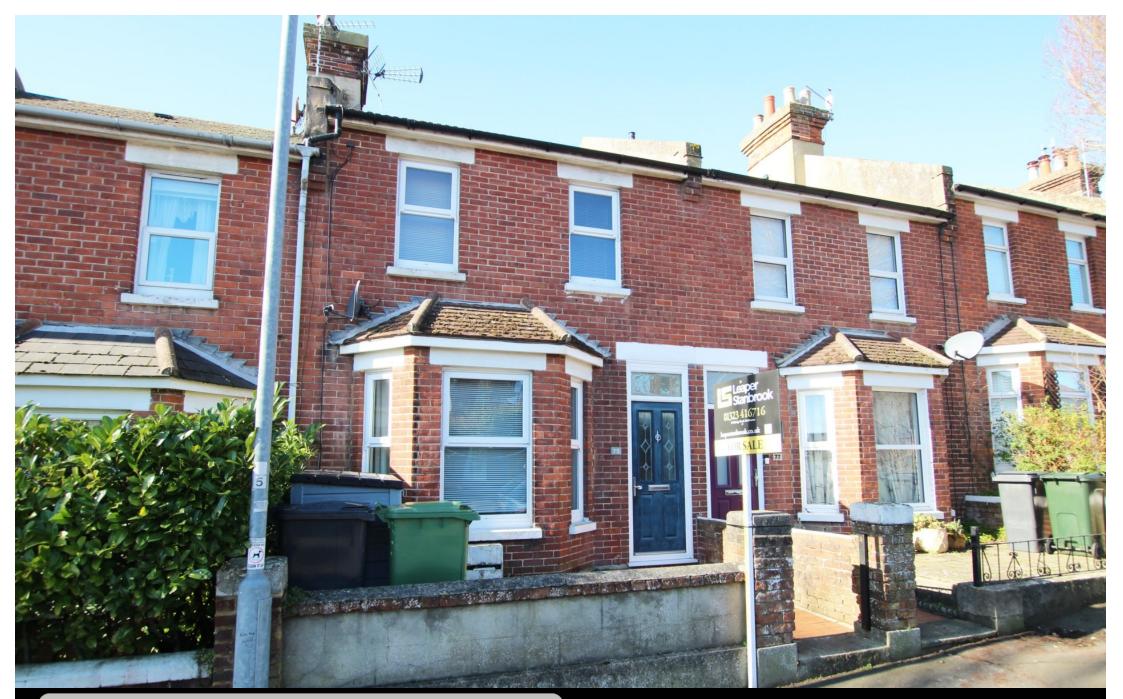

**75 Green Street, Eastbourne, BN21 1QZ** Guide Price £350,000 - £360,000 | Freehold

TOWN CENTRE OFFICE 01323 416716

MEADS STREET OFFICE 01323 737962

GUIDE PRICE £350,000 - £360,000. A well appointed two bedroom bay fronted house set within southerly facing gardens in the favoured Old Town area of Eastbourne. The house provides generously and well proportioned accommodation that comprises two reception rooms together with a recently re-fitted kitchen with a comprehensive range of wall and base units beneath contoured work surfaces. Integrated appliances include an oven, hob and dishwasher. The two double bedrooms are served by a recently re-fitted and particularly spacious bathroom with both a bath and large shower cubicle together with wash basin and wc. There is an additional separate wc on the first floor. Other benefits include double glazing gas central heating and an attractive rear garden extending to approximately 40° with patio and lawn, affording distant views to The South downs.

## At a Glance:

- Favoured Old town location
- Southerly facing rear garden
- Two bedrooms
- Two reception rooms
- Re-fitted kitchen with integrated appliances
- Spacious modern bathroom with bath and large shower cubicle
- Second w.c
- Gas central heating
- Sealed unit double glazing