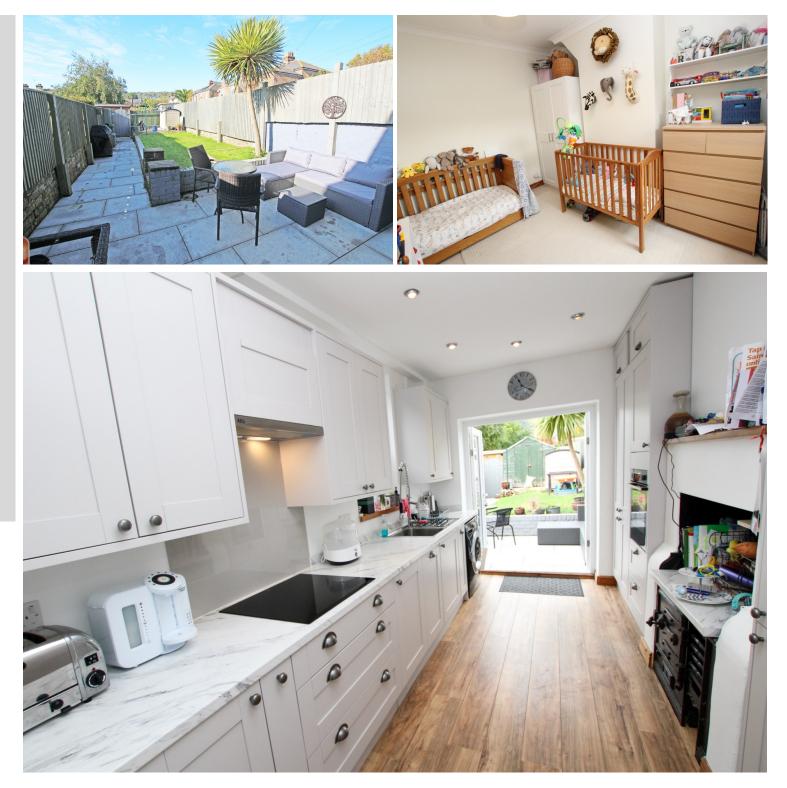

**75 Green Street, Eastbourne, BN21 1QZ** Guide Price £350,000 - £360,000 | Freehold

TOWN CENTRE OFFICE 01323 416716

MEADS STREET OFFICE 01323 737962

GUIDE PRICE £350,000 - £360,000. A well appointed two bedroom bay fronted house set within southerly facing gardens in the favoured Old Town area of Eastbourne. The house provides generously and well proportioned accommodation that comprises two reception rooms together with a recently re-fitted kitchen with a comprehensive range of wall and base units beneath contoured work surfaces. Integrated appliances include an oven, hob and dishwasher. The two double bedrooms are served by a recently re-fitted and particularly spacious bathroom with both a bath and large shower cubicle together with wash basin and wc. There is an additional separate wc on the first floor. Other benefits include double glazing gas central heating and an attractive rear garden extending to approximately 40° with patio and lawn, affording distant views to The South downs.

## At a Glance:

- Favoured Old town location
- Southerly facing rear garden
- Two bedrooms
- Two reception rooms
- Re-fitted kitchen with integrated appliances
- Spacious modern bathroom with bath and large shower cubicle
- Second w.c
- Gas central heating
- Sealed unit double glazing

## **ENTRANCE HALL**

LIVING ROOM 13'6" (4.11m) x 11'8" (3.56m)

**KITCHEN** 14'6" (4.42m) x 11'6" (3.51m)

**DINING ROOM** 12'8" (3.86m) x 11'6" (3.51m)

**BEDROOM 1** 14'1" (4.29m) x 11'2" (3.4m)

**BEDROOM 2** 11'6" (3.51m) x 9'9" (2.97m)

BATHROOM/WC

SEPARATE WC

**OUTSIDE:** 

**REAR GARDEN** 

**COUNCIL TAX:** Band `C`

EPC: D

Ref: 3

Whilst every care has been taken in the preparation of these particulars, neither the agents nor the vendor accept any responsibility for error or omission, nor do they constitute an offer or contract. Please note we have not tested any apparatus, fixtures, fittings, or services. Interested parties must undertake their own investigation into the working order of these items. All measurements are approximate whilst photographs and floorplans are provided for guidance only.