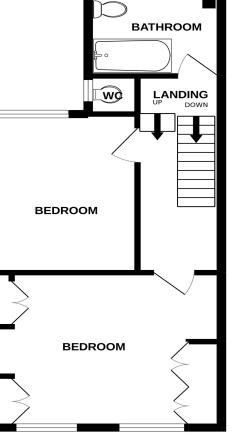

## Accommodation:

## **ENTRANCE HALL**

LIVING ROOM 13'6" (4.11m) x 11'8" (3.56m)

**KITCHEN** 14'6" (4.42m) x 11'6" (3.51m)

**DINING ROOM** 12'8" (3.86m) x 11'6" (3.51m)

**BEDROOM 1** 14'1" (4.29m) x 11'2" (3.4m)

**BEDROOM 2** 11'6" (3.51m) x 9'9" (2.97m)

BATHROOM/WC

SEPARATE WC

**OUTSIDE:** 

**REAR GARDEN** 

**COUNCIL TAX:** Band `C`

EPC: D

Ref: 3

Whilst every care has been taken in the preparation of these particulars, neither the agents nor the vendor accept any responsibility for error or omission, nor do they constitute an offer or contract. Please note we have not tested any apparatus, fixtures, fittings, or services. Interested parties must undertake their own investigation into the working order of these items. All measurements are approximate whilst photographs and floorplans are provided for guidance only.