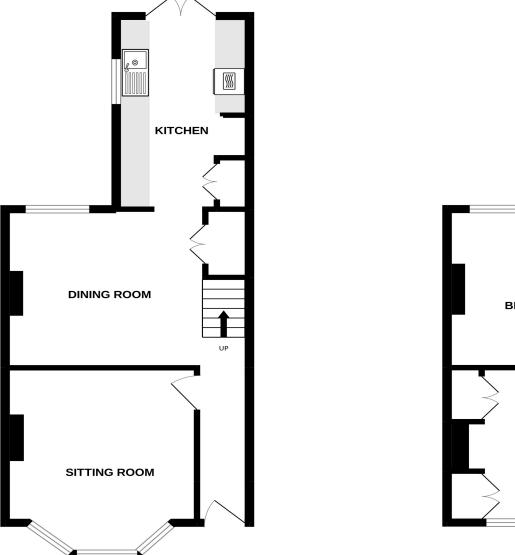

## Accommodation:

## **ENTRANCE HALL**

LIVING ROOM 13'6" (4.11m) x 11'8" (3.56m)

**KITCHEN** 14'6" (4.42m) x 11'6" (3.51m)

**DINING ROOM** 12'8" (3.86m) x 11'6" (3.51m)

**BEDROOM 1** 14'1" (4.29m) x 11'2" (3.4m)

**BEDROOM 2** 11'6" (3.51m) x 9'9" (2.97m)

BATHROOM/WC

SEPARATE WC

**OUTSIDE:** 

**REAR GARDEN** 

**COUNCIL TAX:** Band `C`

EPC: D

Ref: 3

Whilst every care has been taken in the preparation of these particulars, neither the agents nor the vendor accept any responsibility for error or omission, nor do they constitute an offer or contract. Please note we have not tested any apparatus, fixtures, fittings, or services. Interested parties must undertake their own investigation into the working order of these items. All measurements are approximate whilst photographs and floorplans are provided for guidance only.