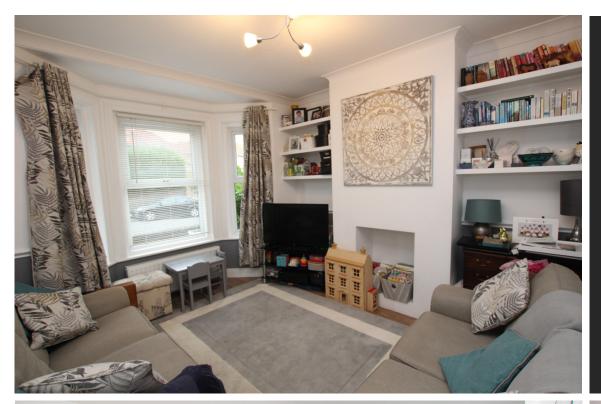

**75 Green Street, Eastbourne, BN21 1QZ** Guide Price £350,000 - £360,000 | Freehold

TOWN CENTRE OFFICE 01323 416716

MEADS STREET OFFICE 01323 737962

GUIDE PRICE £350,000 - £360,000. A well appointed two bedroom bay fronted house set within southerly facing gardens in the favoured Old Town area of Eastbourne. The house provides generously and well proportioned accommodation that comprises two reception rooms together with a recently re-fitted kitchen with a comprehensive range of wall and base units beneath contoured work surfaces. Integrated appliances include an oven, hob and dishwasher. The two double bedrooms are served by a recently re-fitted and particularly spacious bathroom with both a bath and large shower cubicle together with wash basin and wc. There is an additional separate wc on the first floor. Other benefits include double glazing gas central heating and an attractive rear garden extending to approximately 40° with patio and lawn, affording distant views to The South downs.

## **ENTRANCE HALL**

LIVING ROOM 13'6" (4.11m) x 11'8" (3.56m)

**KITCHEN** 14'6" (4.42m) x 11'6" (3.51m)

**DINING ROOM** 12'8" (3.86m) x 11'6" (3.51m)

**BEDROOM 1** 14'1" (4.29m) x 11'2" (3.4m)

**BEDROOM 2** 11'6" (3.51m) x 9'9" (2.97m)