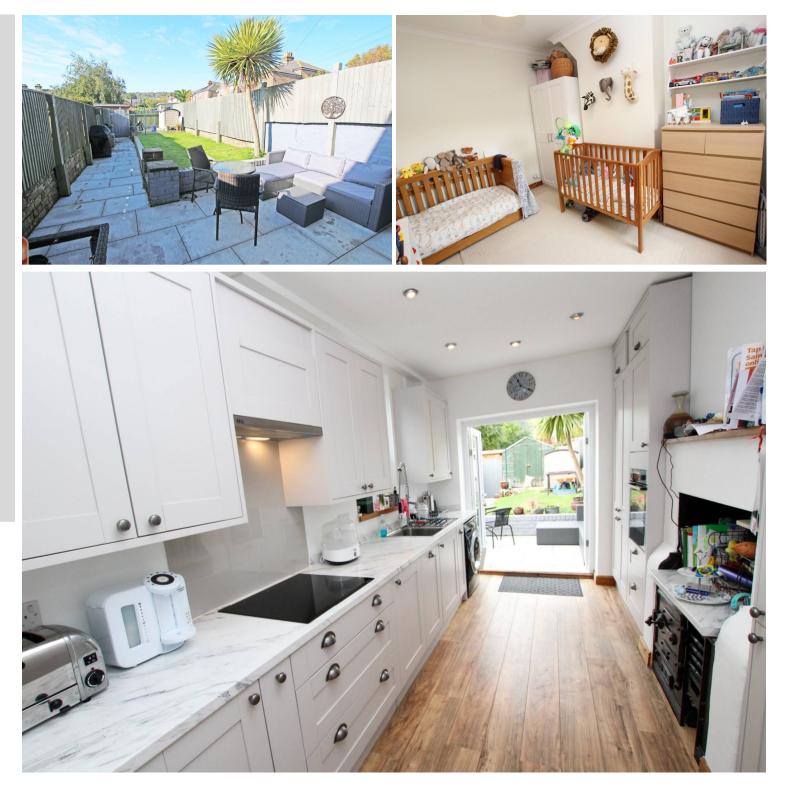

75 Green Street, Eastbourne, BN21 1QZ

Price £365,000 Freehold

TOWN CENTRE OFFICE 01323 416716

MEADS STREET OFFICE 01323 737962

A well appointed two bedroom bay fronted house set within southerly facing gardens in the favoured Old Town area of Eastbourne. The house provides generously and well proportioned accommodation that comprises two reception rooms together with a recently re-fitted kitchen with a comprehensive range of wall and base units beneath contoured work surfaces. Integrated appliances include an oven, hob and dishwasher. The two double bedrooms are served by a recently refitted and particularly spacious bathroom with both a bath and large shower cubicle together with wash basin and wc. There is an additional separate wc on the first floor. Other benefits include double glazing gas central heating and an attractive rear garden extending to approximately 40° with patio and lawn, affording distant views to The South downs.

- Favoured Old town location
- Southerly facing rear garden
- Two bedrooms
- Two reception rooms
- Re-fitted kitchen with integrated appliances
- Spacious modern bathroom with bath and large shower cubicle
- Second w.c
- Gas central heating
- Sealed unit double glazing

## **ENTRANCE HALL**

LIVING ROOM 13'6" (4.11m) x 11'8" (3.56m)

**KITCHEN** 14'6" (4.42m) x 11'6" (3.51m)

**DINING ROOM** 12'8" (3.86m) x 11'6" (3.51m)

**BEDROOM 1** 14'1" (4.29m) x 11'2" (3.4m)

**BEDROOM 2** 11'6" (3.51m) x 9'9" (2.97m)