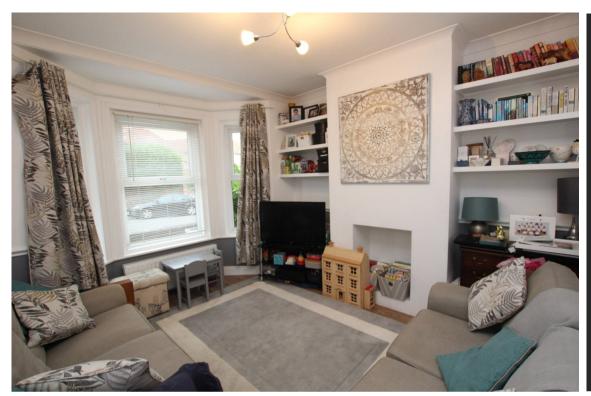

75 Green Street, Eastbourne, BN21 1QZ

Price £365,000 Freehold

TOWN CENTRE OFFICE 01323 416716

MEADS STREET OFFICE 01323 737962

A well appointed two bedroom bay fronted house set within southerly facing gardens in the favoured Old Town area of Eastbourne. The house provides generously and well proportioned accommodation that comprises two reception rooms together with a recently re-fitted kitchen with a comprehensive range of wall and base units beneath contoured work surfaces. Integrated appliances include an oven, hob and dishwasher. The two double bedrooms are served by a recently refitted and particularly spacious bathroom with both a bath and large shower cubicle together with wash basin and wc. There is an additional separate wc on the first floor. Other benefits include double glazing gas central heating and an attractive rear garden extending to approximately 40° with patio and lawn, affording distant views to The South downs.

## **ENTRANCE HALL**

LIVING ROOM 13'6" (4.11m) x 11'8" (3.56m)

**KITCHEN** 14'6" (4.42m) x 11'6" (3.51m)

**DINING ROOM** 12'8" (3.86m) x 11'6" (3.51m)

**BEDROOM 1** 14'1" (4.29m) x 11'2" (3.4m)

**BEDROOM 2** 11'6" (3.51m) x 9'9" (2.97m)