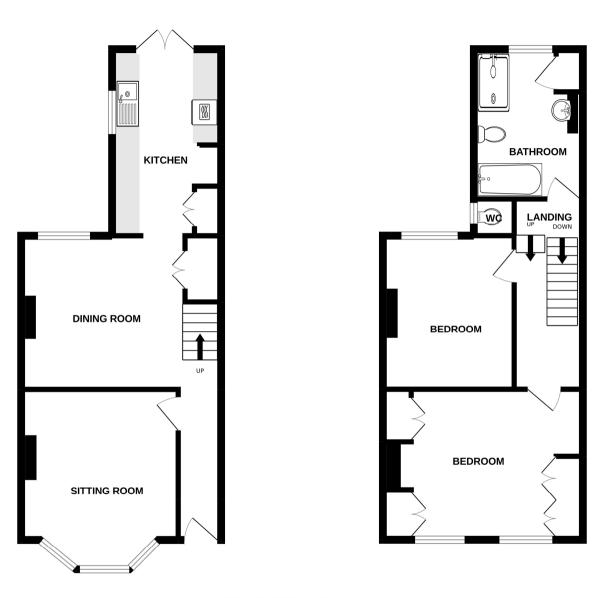

## Accommodation:

## **ENTRANCE HALL**

LIVING ROOM 13'6" (4.11m) x 11'8" (3.56m)

**KITCHEN** 14'6" (4.42m) x 11'6" (3.51m)

**DINING ROOM** 12'8" (3.86m) x 11'6" (3.51m)

**BEDROOM 1** 14'1" (4.29m) x 11'2" (3.4m)

**BEDROOM 2** 11'6" (3.51m) x 9'9" (2.97m)

BATHROOM/WC

**SEPARATE WC** 

OUTSIDE:

**REAR GARDEN** 

**COUNCIL TAX:** Band `C`

EPC: