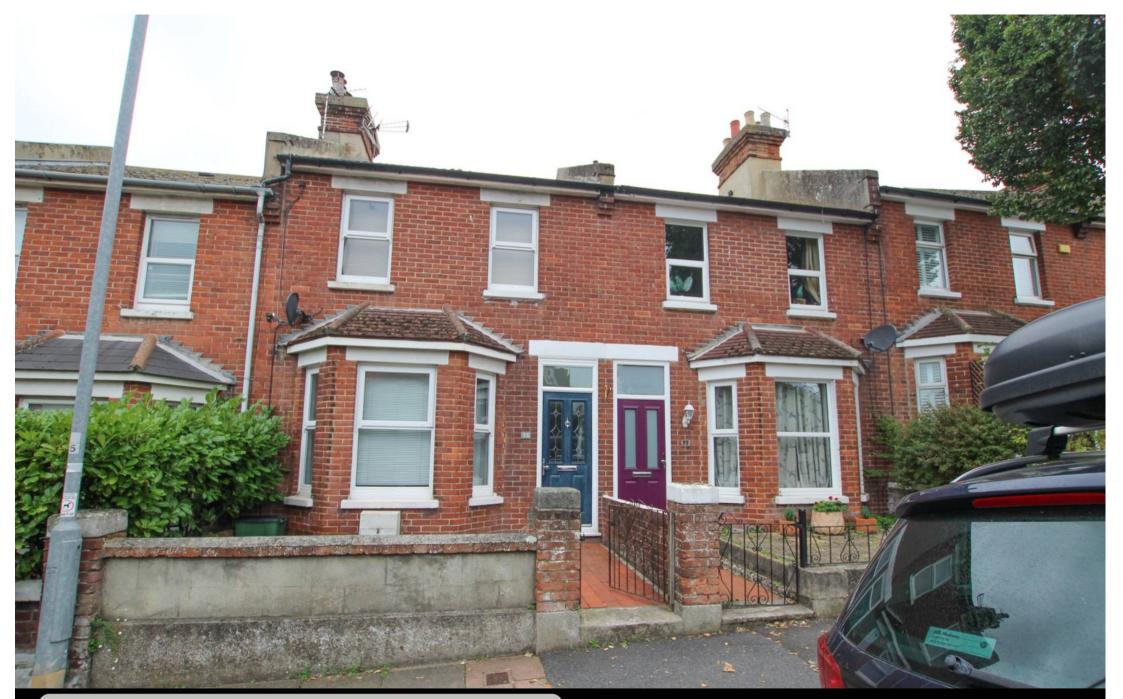

75 Green Street, Eastbourne, BN21 1QZ

Price £365,000 Freehold

TOWN CENTRE OFFICE 01323 416716

MEADS STREET OFFICE 01323 737962

A well appointed two bedroom bay fronted house set within southerly facing gardens in the favoured Old Town area of Eastbourne. The house provides generously and well proportioned accommodation that comprises two reception rooms together with a recently re-fitted kitchen with a comprehensive range of wall and base units beneath contoured work surfaces. Integrated appliances include an oven, hob and dishwasher. The two double bedrooms are served by a recently refitted and particularly spacious bathroom with both a bath and large shower cubicle together with wash basin and wc. There is an additional separate wc on the first floor. Other benefits include double glazing gas central heating and an attractive rear garden extending to approximately 40° with patio and lawn, affording distant views to The South downs.

- Favoured Old town location
- Southerly facing rear garden
- Two bedrooms
- Two reception rooms
- Re-fitted kitchen with integrated appliances
- Spacious modern bathroom with bath and large shower cubicle
- Second w.c
- Gas central heating
- Sealed unit double glazing