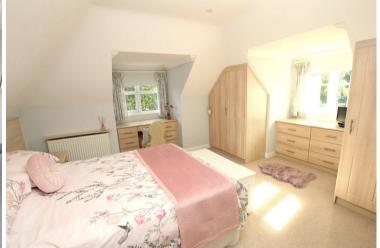

sitting room/dining room measuring 23' x 18'6 (triple aspect overlooking the gardens), a fitted kitchen/breakfast room including integrated appliances, a snug enjoying views towards the woodland of Hampden Park, three bedrooms (the master having an en-suite bathroom) and a large family shower room. A particular feature of the property are the secluded, and perfectly maintained, gardens to three sides with a plethora of mature plants and flower beds, areas of lawn and a patio. An additional area offers a gated parking area. The property is situated directly opposite the delightful Hampden Park, conveniently located for schools catering for most age groups. The main High Street and mainline railway station are within a few hundred yards. An internal inspection is highly recommended.

















## At a Glance:

- Prime location opposite Hampden Park
- 23` x 18`6 sitting room/dining room
- Three bedrooms
- Beautiful gardens to three sides
- Fitted kitchen/breakfast room
- Delightful snug with views towards Hampden Park
- Two bathrooms
- Secluded hideaway plot





#### Accommodation:

#### SPACIOUS RECEPTION HALL

16'0" (4.88m) x 6'4" (1.93m)

#### SITTING ROOM/DINING ROOM

23'0" (7.01m) x 18'6" (5.64m) Triple aspect enjoying views over the gardens

#### KITCHEN/BREAKFAST ROOM

16'10" (5.13m) x 9'5" (2.87m) Integrated double oven, hob and extractor, fridge freezer and dishwasher

#### SNUG/STUDY

14'5" (4.39m) x 8'2" (2.49m) Generous storage cupboards including space and plumbing for washing machine

#### **BEDROOM 2**

12'3" (3.73m) x 11'6" (3.51m)

#### **BEDROOM 3**