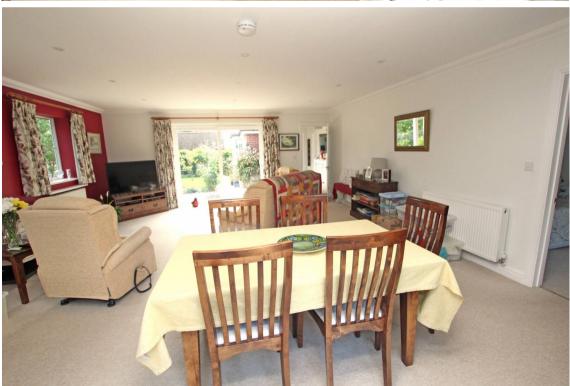

#### SITTING ROOM/DINING ROOM

23'0" (7.01m) x 18'6" (5.64m) Triple aspect enjoying views over the gardens