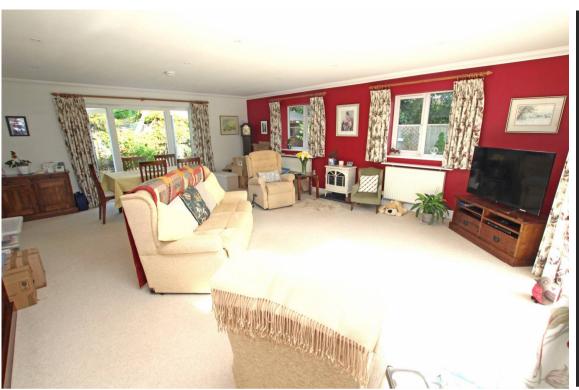

#### SITTING ROOM/DINING ROOM

23'0" (7.01m) x 18'6" (5.64m) Triple aspect enjoying views over the gardens