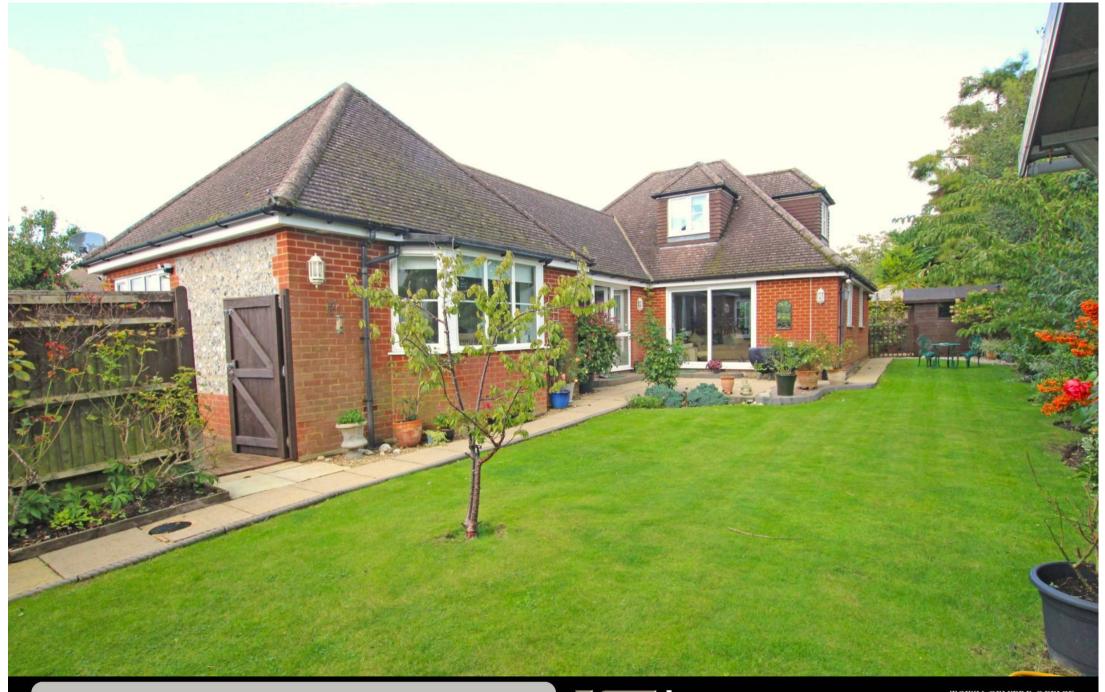

67a Decoy Drive, Eastbourne, BN22 9PP

Price £650,000 | Freehold

TOWN CENTRE OFFICE 01323 416716

MEADS STREET OFFICE 01323 737962

Situated in a secluded hideaway set back from Decoy Drive overlooking the delightful wooded Hampden Park. A detached three bedroom individually designed chalet bungalow set within beautifully maintained gardens. The property offers deceptively generous accommodation totalling 140 square metres. The accommodation includes a spacious entrance hall leading to an impressive sitting room/dining room measuring 23' x 18'6 (triple aspect overlooking the gardens), a fitted kitchen/breakfast room including integrated appliances, a snug enjoying views towards the woodland of Hampden Park, three bedrooms (the master having an en-suite bathroom) and a large family shower room. A particular feature of the property are the secluded, and perfectly maintained, gardens to three sides with a plethora of mature plants and flower beds, areas of lawn and a patio. An additional area offers a gated parking area. The property is situated directly opposite the delightful Hampden Park, conveniently located for schools catering for most age groups. The main High Street and mainline railway station are within a few hundred yards. An internal inspection is highly recommended.

#### **GARDENS**

A particular feature of the property are the delightful wrap around gardens enjoying a plethora of well stocked flower beds.