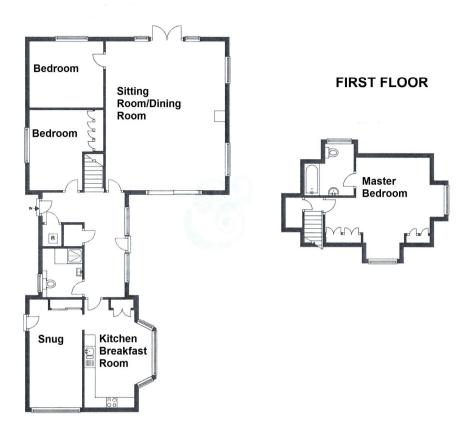

#### Accommodation:

#### SPACIOUS RECEPTION HALL

16'0" (4.88m) x 6'4" (1.93m)

#### SITTING ROOM/DINING ROOM

23'0" (7.01m) x 18'6" (5.64m) Triple aspect enjoying views over the gardens

#### KITCHEN/BREAKFAST ROOM

16'10" (5.13m) x 9'5" (2.87m) Integrated double oven, hob and extractor, fridge freezer and dishwasher

#### SNUG/STUDY

14'5" (4.39m) x 8'2" (2.49m) Generous storage cupboards including space and plumbing for washing machine

#### **BEDROOM 2**

12'3" (3.73m) x 11'6" (3.51m)

#### **BEDROOM 3**

11'6" (3.51m) x 10'5" (3.18m)

#### **FAMILY SHOWER ROOM**

#### FIRST FLOOR LANDING

Built in spacious storage cupboard

#### **MASTER BEDROOM**

15'8" (4.78m) x 13'6" (4.11m)

#### **EN-SUITE BATHROOM**

OUTSIDE:

### **GROUND FLOOR**