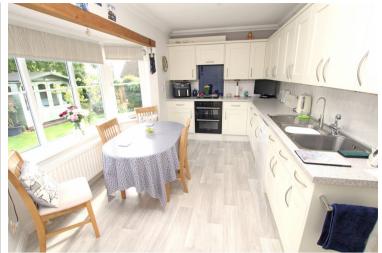

#### KITCHEN/BREAKFAST ROOM

16'10" (5.13m) x 9'5" (2.87m) Integrated double oven, hob and extractor, fridge freezer and dishwasher