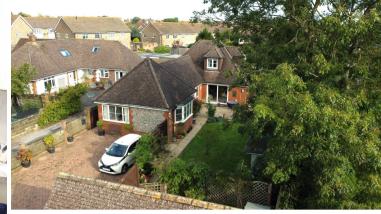

67a Decoy Drive, Eastbourne, BN22 9PP

Price £650,000 | Freehold

TOWN CENTRE OFFICE 01323 416716

MEADS STREET OFFICE 01323 737962

Situated in a secluded hideaway set back from Decoy Drive overlooking the delightful wooded Hampden Park. A detached three bedroom individually designed chalet bungalow set within beautifully maintained gardens. The property offers deceptively generous accommodation totalling 140 square metres. The accommodation includes a spacious entrance hall leading to an impressive sitting room/dining room measuring 23' x 18'6 (triple aspect overlooking the gardens), a fitted kitchen/breakfast room including integrated appliances, a snug enjoying views towards the woodland of Hampden Park, three bedrooms (the master having an en-suite bathroom) and a large family shower room. A particular feature of the property are the secluded, and perfectly maintained, gardens to three sides with a plethora of mature plants and flower beds, areas of lawn and a patio. An additional area offers a gated parking area. The property is situated directly opposite the delightful Hampden Park, conveniently located for schools catering for most age groups. The main High Street and mainline railway station are within a few hundred yards. An internal inspection is highly recommended.

#### **GARDENS**

A particular feature of the property are the delightful wrap around gardens enjoying a plethora of well stocked flower beds.

# GATED ACCESS TO OFF ROAD PARKING SPACE

EPC:

, C,