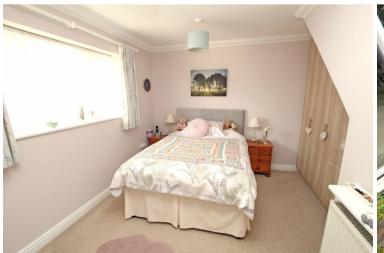

#### **BEDROOM 2**

12'3" (3.73m) x 11'6" (3.51m)

#### **BEDROOM 3**

11'6" (3.51m) x 10'5" (3.18m)