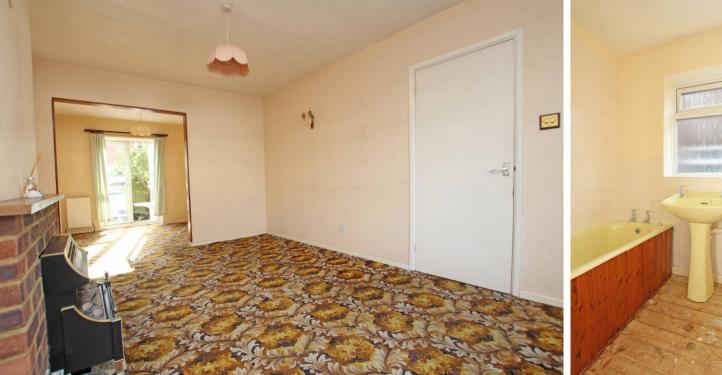

#### **ENTRANCE HALL**

**SITTING ROOM** 14'4" (4.37m) x 10'4" (3.15m)

**DINING ROOM** 9'2" (2.79m) x 8'7" (2.62m)

**KITCHEN** 13'1" (3.99m) x 9'4" (2.84m)

### WC

FIRST FLOOR LANDING

**BEDROOM 1** 12'5" (3.78m) x 9'6" (2.9m)

**BEDROOM 2** 10'7" (3.23m) x 9'6" (2.9m)

**BEDROOM 3** 8'9" (2.67m) x 8'7" (2.62m)

BATHROOM

OUTSIDE:

FRONT & REAR GARDENS