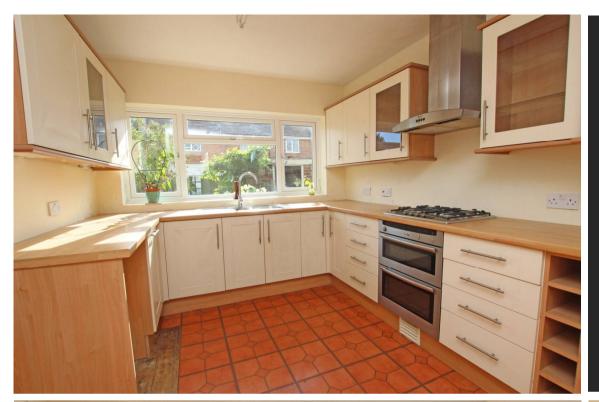

#### **ENTRANCE HALL**

**SITTING ROOM** 14'4" (4.37m) x 10'4" (3.15m)

**DINING ROOM** 9'2" (2.79m) x 8'7" (2.62m)

**KITCHEN** 13'1" (3.99m) x 9'4" (2.84m)