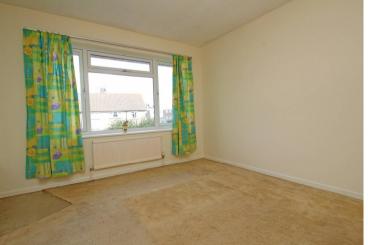

#### **ENTRANCE HALL**

**SITTING ROOM** 14'4" (4.37m) x 10'4" (3.15m)

**DINING ROOM** 9'2" (2.79m) x 8'7" (2.62m)

**KITCHEN** 13'1" (3.99m) x 9'4" (2.84m)