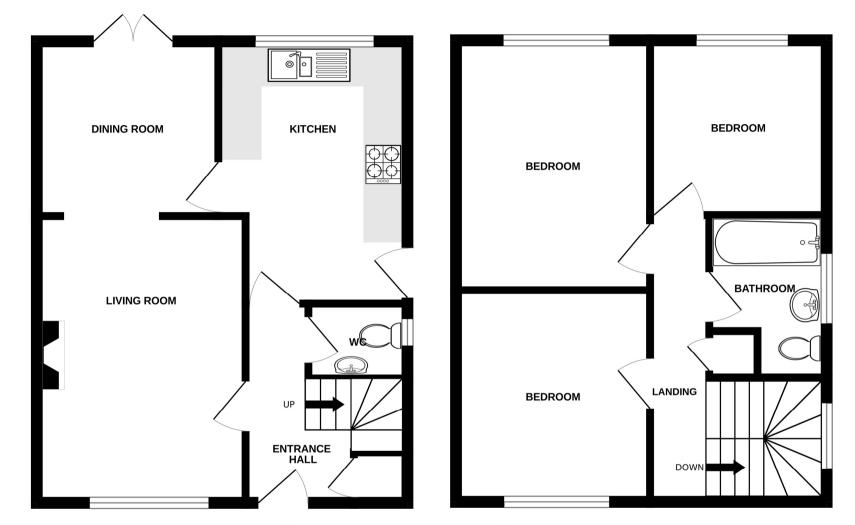

#### **ENTRANCE HALL**

**SITTING ROOM** 14'4" (4.37m) x 10'4" (3.15m)

**DINING ROOM** 9'2" (2.79m) x 8'7" (2.62m)

**KITCHEN** 13'1" (3.99m) x 9'4" (2.84m)

### WC

FIRST FLOOR LANDING

**BEDROOM 1** 12'5" (3.78m) x 9'6" (2.9m)

**BEDROOM 2** 10'7" (3.23m) x 9'6" (2.9m)

**BEDROOM 3** 8'9" (2.67m) x 8'7" (2.62m)

BATHROOM

OUTSIDE:

FRONT & REAR GARDENS

**GARAGE** Located in a block within the close

**COUNCIL TAX:** Band `C`

**EPC:** `D` **GROUND FLOOR** 

Whilst every attempt has been made to ensure the accuracy of the floorplan contained here, measurements of doors, windows, rooms and any other items are approximate and no responsibility is taken for any error, omission or mis-statement. This plan is for illustrative purposes only and should be used as such by any prospective purchaser. The services, systems and appliances shown have not been tested and no guarantee as to their operability or efficiency can be given. Made with Metrook ©2024