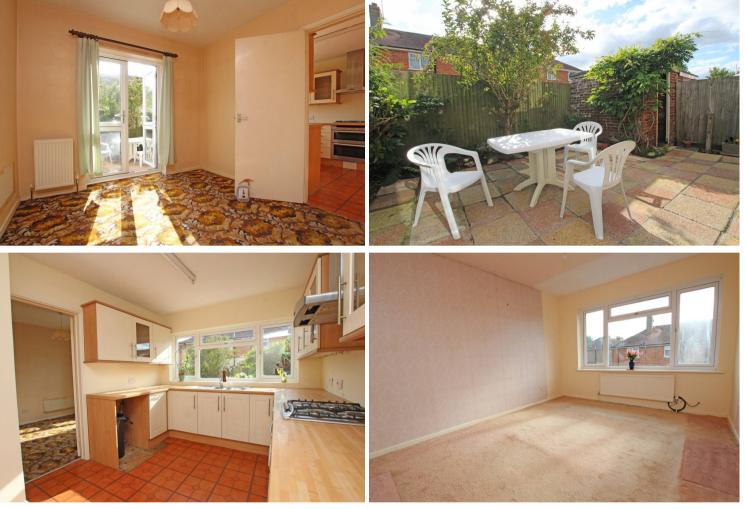

#### **ENTRANCE HALL**

**SITTING ROOM** 14'4" (4.37m) x 10'4" (3.15m)

**DINING ROOM** 9'2" (2.79m) x 8'7" (2.62m)

**KITCHEN** 13'1" (3.99m) x 9'4" (2.84m)

### WC

FIRST FLOOR LANDING

**BEDROOM 1** 12'5" (3.78m) x 9'6" (2.9m)

**BEDROOM 2** 10'7" (3.23m) x 9'6" (2.9m)

**BEDROOM 3** 8'9" (2.67m) x 8'7" (2.62m)

BATHROOM

OUTSIDE:

FRONT & REAR GARDENS