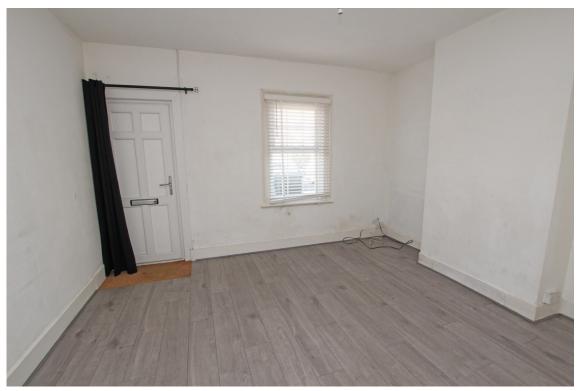

## Accommodation:

**SITTING ROOM** 13'2" (4.01m) x 11'3" (3.43m)

**DINING ROOM** 11'0'' (3.35m) x 10'6'' (3.2m)

**KITCHEN** 7'10'' (2.39m) x 7'8'' (2.34m)

LOBBY

**DOWNSTAIRS WC** 

LANDING

**BEDROOM 1** 13'3" (4.04m) x 11'3" (3.43m)