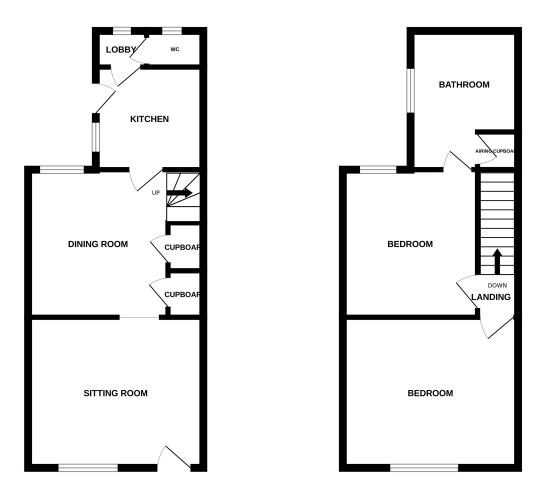

## Accommodation:

**SITTING ROOM** 13'2" (4.01m) x 11'3" (3.43m)

**DINING ROOM** 11'0'' (3.35m) x 10'6'' (3.2m)

**KITCHEN** 7'10'' (2.39m) x 7'8'' (2.34m)

LOBBY

**DOWNSTAIRS WC** 

LANDING

**BEDROOM 1** 13'3" (4.04m) x 11'3" (3.43m)

**BEDROOM 2** 11'0" (3.35m) x 10'4" (3.15m)

**BATHROOM** 10'6" (3.2m) x 8'0" (2.44m)

COURTYARD GARDEN

**COUNCIL TAX:** Band `C`

**EPC:** `E`

While every attempt has been made to ensure the accuracy of the forcyplan contained here, measurements of closers, undrocks, crooms and upy order them are as approximate and no responsibility is taken for say energ, omission or mis-statement. This plan is for illustrative purposes only and should be used as such by any prospective purchaser. The services, systems and applicance shows have not been tested and no guarantee as to their operability or efficiency; can be given. Also with the services, systems c2024