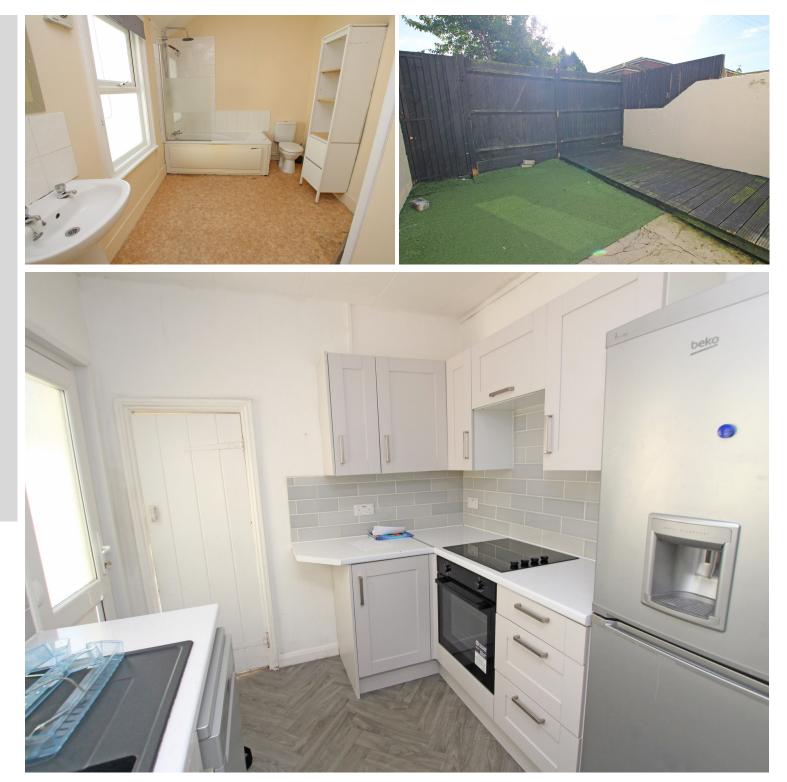

## Accommodation:

**SITTING ROOM** 13'2" (4.01m) x 11'3" (3.43m)

**DINING ROOM** 11'0'' (3.35m) x 10'6'' (3.2m)

**KITCHEN** 7'10'' (2.39m) x 7'8'' (2.34m)

LOBBY

**DOWNSTAIRS WC** 

LANDING

**BEDROOM 1** 13'3" (4.04m) x 11'3" (3.43m)

**BEDROOM 2** 11'0" (3.35m) x 10'4" (3.15m)

**BATHROOM** 10'6" (3.2m) x 8'0" (2.44m)

COURTYARD GARDEN

**COUNCIL TAX:** Band `C`

**EPC:** `E`

While every attempt has been made to ensure the accuracy of the forcyplan contained here, measurements of closers, undrocks, crooms and upy order them are as approximate and no responsibility is taken for say energ, omission or mis-statement. This plan is for illustrative purposes only and should be used as such by any prospective purchaser. The services, systems and applicance shows have not been tested and no guarantee as to their operability or efficiency; can be given. Also with the services, systems c2024