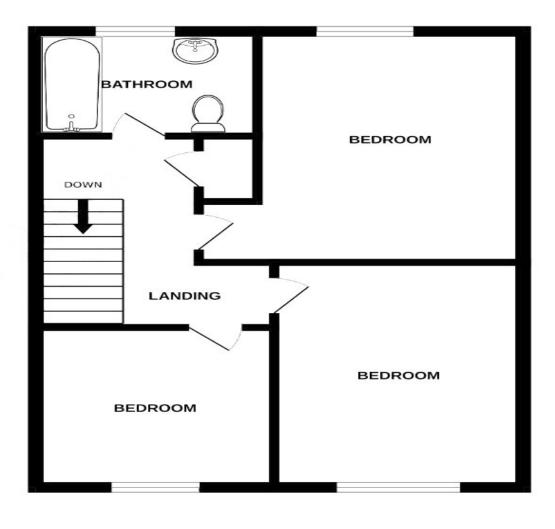

LANDING

BEDROOM 1

13'0" (3.96m) x 12'3" (3.73m)

BEDROOM 2

13'0" (3.96m) x 9'6" (2.9m)

BEDROOM 3

9'0" (2.74m) x 9'0" (2.74m)

BATHROOM/WC

**OUTSIDE:** 

**GARDEN** 

**COUNCIL TAX:** 

Band 'C'

EPC:

'D'

TOTAL FLOOR AREA: 1009 sq.ft. (93.7 sq.m.) approx.

Whilst every attempt has been made to ensure the accuracy of the floorplan contained here, measurements of doors, windows, rooms and any other items are approximate and no responsibility is taken for any error, omission or mis-statement. This plan is for illustrative purposes only and should be used as such by any prospective purchaser. The services, systems and appliances shown have not been tested and no guarantee as to their operability or efficiency can be given.