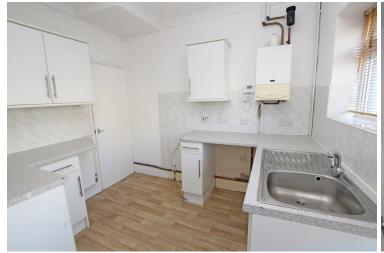

## Accommodation:

HALL

SITTING ROOM

15'6" (4.72m) x 12'4" (3.76m)

**DINING ROOM** 

13'0" (3.96m) x 10'0" (3.05m)

**KITCHEN** 

9'6" (2.9m) x 8'3" (2.51m)