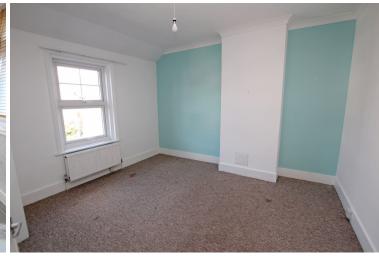

LANDING

BEDROOM 1

13'0" (3.96m) x 12'3" (3.73m)

BEDROOM 2

13'0" (3.96m) x 9'6" (2.9m)

BEDROOM 3

9'0" (2.74m) x 9'0" (2.74m)

BATHROOM/WC