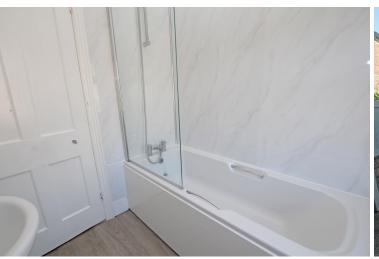

LANDING

BEDROOM 1

13'0" (3.96m) x 12'3" (3.73m)

BEDROOM 2

13'0" (3.96m) x 9'6" (2.9m)

BEDROOM 3

9'0" (2.74m) x 9'0" (2.74m)

BATHROOM/WC