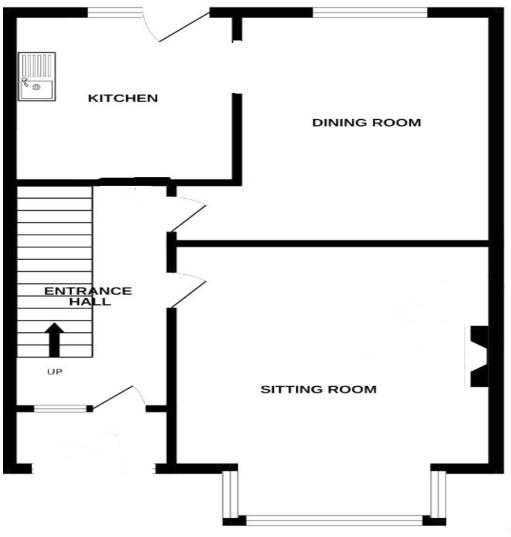

## Accommodation:

HALL

SITTING ROOM

15'6" (4.72m) x 12'4" (3.76m)

**DINING ROOM** 

13'0" (3.96m) x 10'0" (3.05m)

**KITCHEN** 

9'6" (2.9m) x 8'3" (2.51m)

LANDING

BEDROOM 1

13'0" (3.96m) x 12'3" (3.73m)

BEDROOM 2

13'0" (3.96m) x 9'6" (2.9m)

BEDROOM 3

9'0" (2.74m) x 9'0" (2.74m)

BATHROOM/WC

**OUTSIDE:** 

**GARDEN** 

**COUNCIL TAX:** 

Band 'C'

EPC:

'D'

TOTAL FLOOR AREA: 1009 sq.ft. (93.7 sq.m.) approx.

Whilst every attempt has been made to ensure the accuracy of the floorplan contained here, measurements of doors, windows, rooms and any other items are approximate and no responsibility is taken for any error, omission or mis-statement. This plan is for illustrative purposes only and should be used as such by any prospective purchaser. The services, systems and appliances shown have not been tested and no guarantee as to their operability or efficiency can be given.

Made with Metropix @2023