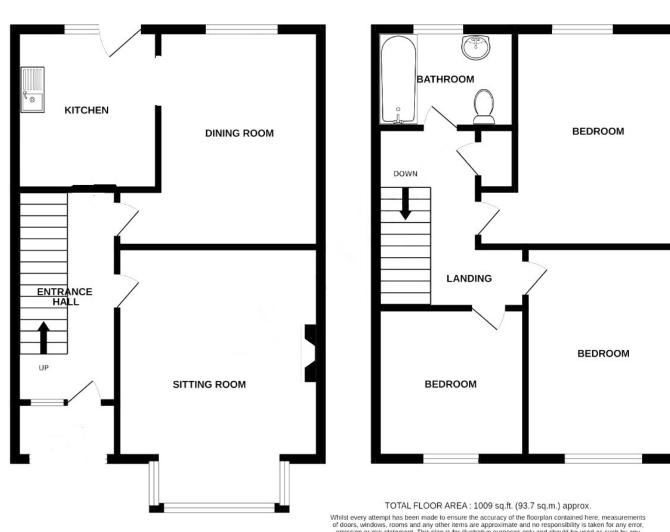

### Accommodation:

### HALL

**SITTING ROOM** 15'6" (4.72m) x 12'4" (3.76m)

**DINING ROOM** 13'0" (3.96m) x 10'0" (3.05m)

**KITCHEN** 9'6" (2.9m) x 8'3" (2.51m)

## LANDING

**BEDROOM 1** 13'0" (3.96m) x 12'3" (3.73m)

**BEDROOM 2** 13'0" (3.96m) x 9'6" (2.9m)

**BEDROOM 3** 9'0'' (2.74m) x 9'0'' (2.74m)

BATHROOM / WC

**OUTSIDE:** 

GARDEN

COUNCIL TAX: Band `C`

EPC: `D`

**GROUND FLOOR** 

516 sq.ft. (47.9 sq.m.) approx.

of doors, windows, rooms and any other items are approximate and no responsibility is taken for any error, omission or mis-statement. This plan is for illustrative purposes only and should be used as such by any prospective purchaser. The services, systems and appliances shown have not been tested and no guarantee as to their operability or efficiency can be given. Made with Metropix @2023

1ST FLOOR

493 sq.ft. (45.8 sq.m.) approx.