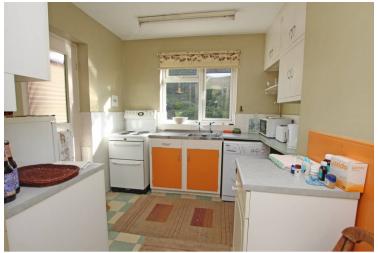

## Accommodation:

**ENTRANCE PORCH** 

**ENTRANCE HALL** 

LIVING ROOM

14'9" (4.5m) x 11'3" (3.43m)

**DINING ROOM** 

12'2" (3.71m) x 11'3" (3.43m)

**KITCHEN** 