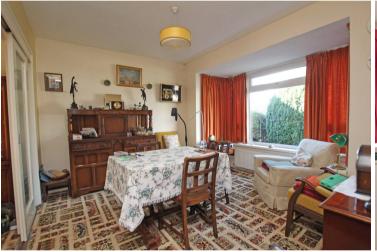

## Accommodation:

**ENTRANCE PORCH** 

**ENTRANCE HALL** 

LIVING ROOM

14'9" (4.5m) x 11'3" (3.43m)

**DINING ROOM** 

12'2" (3.71m) x 11'3" (3.43m)

**KITCHEN** 