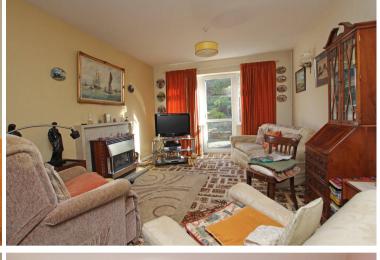

## Accommodation:

**ENTRANCE PORCH** 

**ENTRANCE HALL** 

LIVING ROOM

14'9" (4.5m) x 11'3" (3.43m)

**DINING ROOM** 

12'2" (3.71m) x 11'3" (3.43m)

**KITCHEN** 