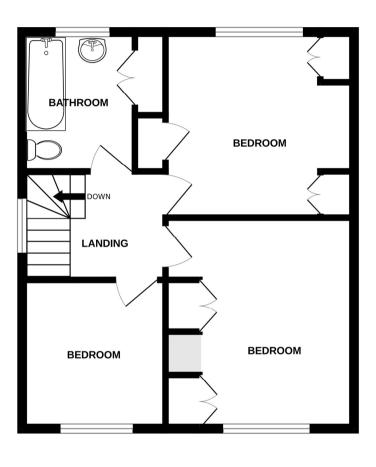

10'9" (3.28m) x 8'6" (2.59m)

**DOWNSTAIRS WC** 

STAIRS TO FIRST FLOOR LANDING

FIRST FLOOR LANDING

**BEDROOM ONE** 

12'7" (3.84m) x 11'3" (3.43m)

**BEDROOM TWO** 

11'4" (3.45m) x 11'4" (3.45m)

**BEDROOM THREE** 

9'11" (3.02m) x 8'9" (2.67m)

**BATHROOM** 

**OUTSIDE**:

FRONT GARDEN

**DRIVEWAY** 

**GARAGE** 

TWO OUTDOOR STORE CUPBOARDS

**REAR GARDEN** 

**COUNCIL TAX:** 

Band `E`

EPC:

D,

1ST FLOOR

Whilst every attempt has been made to ensure the accuracy of the floorplan contained here, measurements of doors, windows, rooms and any other items are approximate and no responsibility is taken for any error, omission or mis-statement. This plan is for illustrative purposes only and should be used as such by any