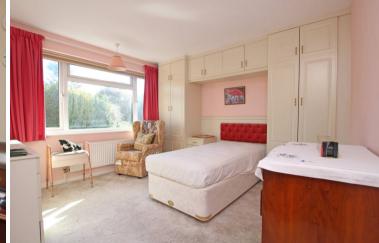

## Accommodation:

**ENTRANCE PORCH** 

**ENTRANCE HALL** 

LIVING ROOM

14'9" (4.5m) x 11'3" (3.43m)

**DINING ROOM** 

12'2" (3.71m) x 11'3" (3.43m)

**KITCHEN** 

10'9" (3.28m) x 8'6" (2.59m)

**DOWNSTAIRS WC** 

STAIRS TO FIRST FLOOR LANDING

FIRST FLOOR LANDING

**BEDROOM ONE** 

12'7" (3.84m) x 11'3" (3.43m)

**BEDROOM TWO** 

11'4" (3.45m) x 11'4" (3.45m)