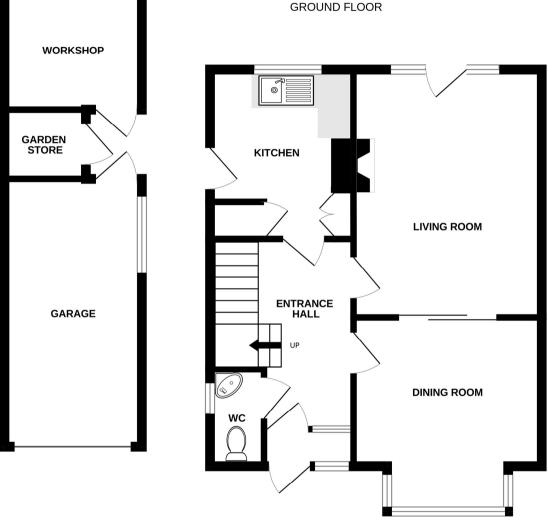

## Accommodation:

**ENTRANCE PORCH** 

**ENTRANCE HALL** 

LIVING ROOM

14'9" (4.5m) x 11'3" (3.43m)

**DINING ROOM** 

12'2" (3.71m) x 11'3" (3.43m)

**KITCHEN** 

10'9" (3.28m) x 8'6" (2.59m)

**DOWNSTAIRS WC** 

STAIRS TO FIRST FLOOR LANDING

FIRST FLOOR LANDING

**BEDROOM ONE** 

12'7" (3.84m) x 11'3" (3.43m)

**BEDROOM TWO** 

11'4" (3.45m) x 11'4" (3.45m)

**BEDROOM THREE** 

9'11" (3.02m) x 8'9" (2.67m)

**BATHROOM** 

**OUTSIDE**:

FRONT GARDEN

**DRIVEWAY** 

**GARAGE** 

TWO OUTDOOR STORE CUPBOARDS