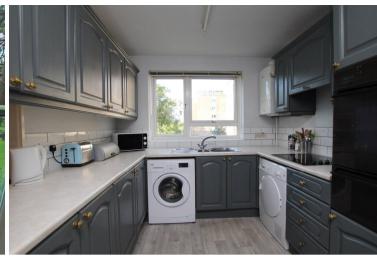

d to the market chain free and is considered to be in good decorative order with the current vendors having recently redecorated and having newly fitted The property enjoys spacious carpets. accommodation comprising communal entrance hall passenger lift, private entrance hall, sitting/dining room with enclosed balcony, both overlooking The Royal Eastbourne golf course, kitchen, two excellent size double bedrooms, modern shower room and separate wc. The property is set within beautifully manicured communal grounds and benefits from being double glazed, having gas central heating and has a single garage. Linkswood is conveniently located approximately a half mile level walking distance from Eastbourne Town Centre, and a Waitrose store, whilst Gildredge park is within a few hundred yards.

















# At a Glance:

- Spacious two bedroom 4th floor flat
- Magnificent views over The Royal Eastbourne golf course
- Chain Free
- Sitting/dining room
- Enclosed balcony
- Modern shower room and separate wc
- Kitchen
- Garage
- Well kept communal gardens
- Double glazing and gas central heating





# Accommodation:

#### COMMUNAL ENTRANCE HALL

Stairs and passenger lift to 4th floor

# PRIVATE ENTRANCE HALL

#### SITTING/DINING ROOM

18'0" (5.49m) x 14'0" (4.27m) Overlooking The Royal Eastbourne golf course

# **ENCLOSED BALCONY**

Accessed via the sitting room with views over golf course

#### KITCHEN

10'0" (3.05m) x 8'8" (2.64m)

#### **BEDROOM ONE**

17'9" (5.41m) x 11'0" (3.35m)

#### **BEDROOM TWO**

12'0" (3.66m) x 11'0" (3.35m)

#### **SHOWER ROOM**

WC

#### OUTSIDE:

#