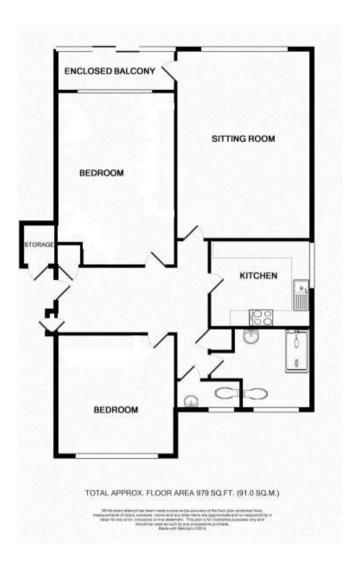

# Accommodation:

#### SITTING/DINING ROOM

18'0" (5.49m) x 14'0" (4.27m) Overlooking The Royal Eastbourne golf course

# **ENCLOSED BALCONY**

Accessed via the sitting room with views over golf course

#### KITCHEN

10'0" (3.05m) x 8'8" (2.64m)

#### **BEDROOM ONE**

17'9" (5.41m) x 11'0" (3.35m)

#### **BEDROOM TWO**

12'0" (3.66m) x 11'0" (3.35m)

#### **SHOWER ROOM**

WC