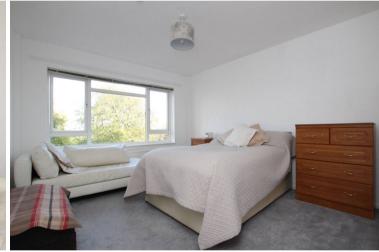

#### **BEDROOM ONE**

17'9" (5.41m) x 11'0" (3.35m)

#### **BEDROOM TWO**

12'0" (3.66m) x 11'0" (3.35m)