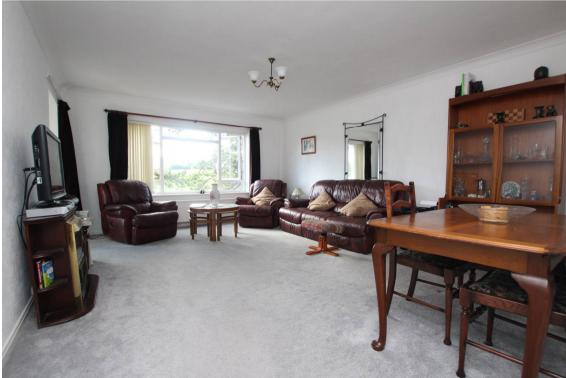

#### SITTING/DINING ROOM

18'0" (5.49m) x 14'0" (4.27m) Overlooking The Royal Eastbourne golf course