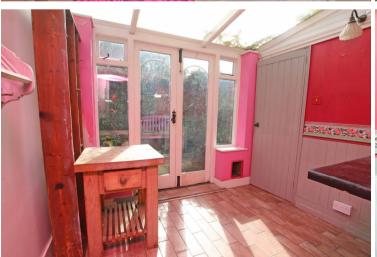

**BREAKFAST ROOM** 

8'2" (2.49m) x 5'6" (1.68m)

**SHOWER ROOM** 

WC

FIRST FLOOR LANDING

**BEDROOM ONE** 

11'7" (3.53m) x 8'7" (2.62m)

**BEDROOM TWO** 