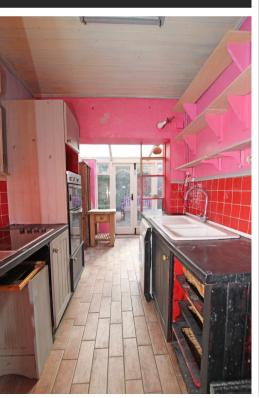

## Accommodation:

**ENTRANCE HALL** 

SITTING ROOM

11'7" (3.53m) x 11'6" (3.51m)

**DINING ROOM** 

9'5" (2.87m) x 8'7" (2.62m)

**KITCHEN** 

8'2" (2.49m) x 6'3" (1.91m)