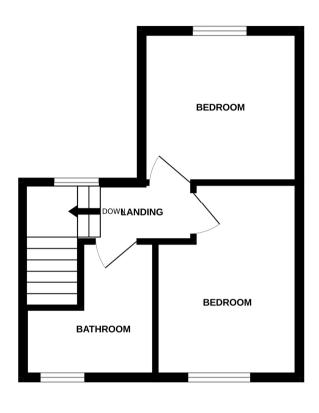

**BREAKFAST ROOM** 

8'2" (2.49m) x 5'6" (1.68m)

**SHOWER ROOM** 

WC

FIRST FLOOR LANDING

**BEDROOM ONE** 

11'7" (3.53m) x 8'7" (2.62m)

**BEDROOM TWO** 

9'6" (2.9m) x 9'2" (2.79m)

**BATHROOM** 

FRONT, SIDE AND REAR GARDENS

**DRIVEWAY** 

Off road parking for one vehicle

**EPC** 

`E`

**COUNCIL TAX** 