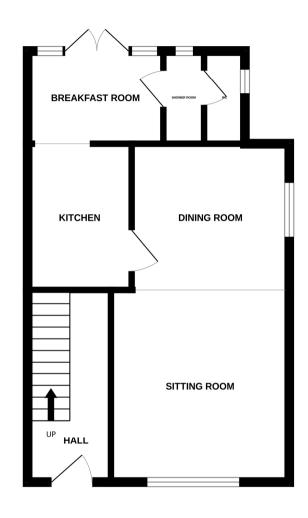

## Accommodation:

**ENTRANCE HALL** 

SITTING ROOM

11'7" (3.53m) x 11'6" (3.51m)

**DINING ROOM** 

9'5" (2.87m) x 8'7" (2.62m)

**KITCHEN** 

8'2" (2.49m) x 6'3" (1.91m)

**BREAKFAST ROOM** 

8'2" (2.49m) x 5'6" (1.68m)

**SHOWER ROOM** 

WC

FIRST FLOOR LANDING

**BEDROOM ONE** 

11'7" (3.53m) x 8'7" (2.62m)

**BEDROOM TWO** 

9'6" (2.9m) x 9'2" (2.79m)

**BATHROOM** 

FRONT, SIDE AND REAR GARDENS

**DRIVEWAY** 

Off road parking for one vehicle

**EPC** 

`E`

**COUNCIL TAX** 

Band `C`

GROUND FLOOR 1ST FLOOR

Ref: 1

Whilst every care has been taken in the preparation of these particulars, neither the agents nor the vendor accept any responsibility for error or omission, nor do they constitute an offer or contract. Please note we have not tested any apparatus, fixtures, fittings, or services. Interested parties must undertake their own investigation into the working order of these items. All measurements are approximate whilst photographs and floorplans are provided for quidance only.