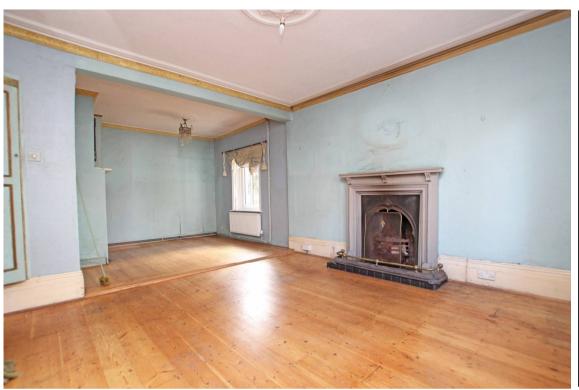

## Accommodation:

**ENTRANCE HALL** 

SITTING ROOM

11'7" (3.53m) x 11'6" (3.51m)

**DINING ROOM** 

9'5" (2.87m) x 8'7" (2.62m)

**KITCHEN** 

8'2" (2.49m) x 6'3" (1.91m)