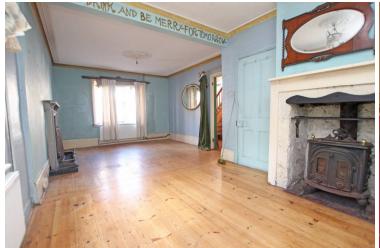

## Accommodation:

**ENTRANCE HALL** 

SITTING ROOM

11'7" (3.53m) x 11'6" (3.51m)

**DINING ROOM** 

9'5" (2.87m) x 8'7" (2.62m)

**KITCHEN** 

8'2" (2.49m) x 6'3" (1.91m)