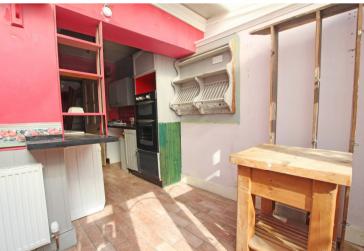

## Accommodation:

**ENTRANCE HALL** 

SITTING ROOM

11'7" (3.53m) x 11'6" (3.51m)

**DINING ROOM** 

9'5" (2.87m) x 8'7" (2.62m)

**KITCHEN** 

8'2" (2.49m) x 6'3" (1.91m)