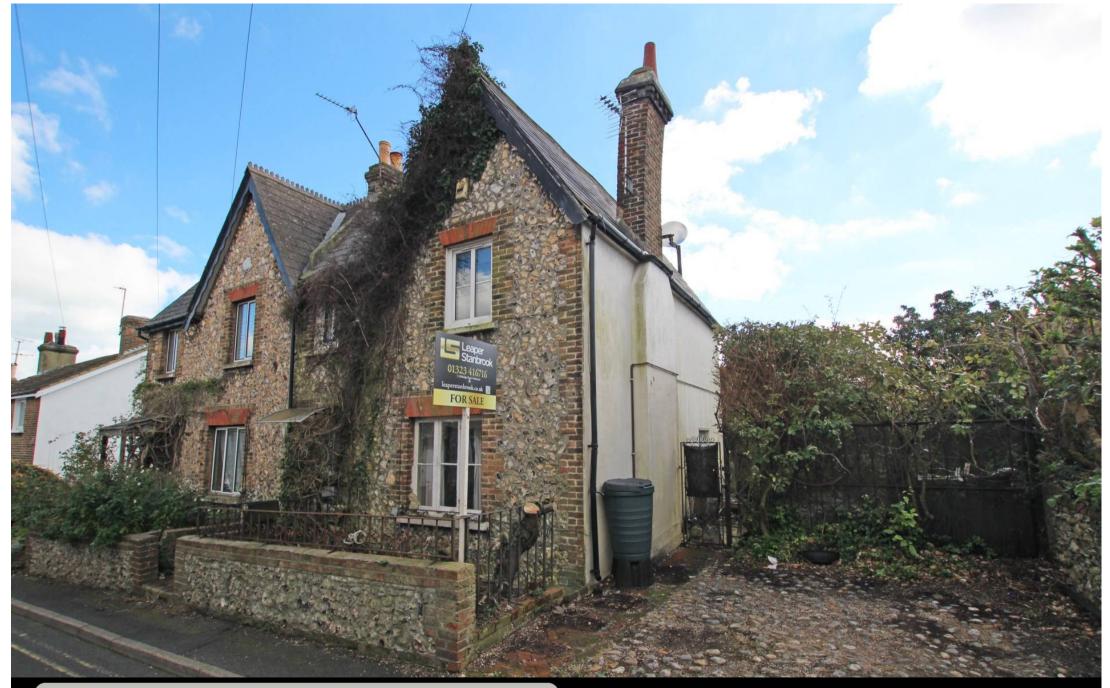

16 Bradford Street, Eastbourne, BN21 1HY

Price £310,000 | Freehold

TOWN CENTRE OFFICE 01323 416716

MEADS STREET OFFICE 01323 737962

A charming two bedroom semi-detached period house with attractive flint and rendered elevations located in a quiet position within the much sought after Old Town area of Eastbourne. Although in need of improvement this delightful property offers an abundance of character and is offered to the market chain free. Accommodation comprises entrance hall, sitting room opening to a dining room, kitchen leading to a breakfast room, ground floor shower room and wc. To the first floor there are two bedrooms and a bathroom. A particular feature is a driveway which is rare for properties in this location. There are gardens to the front and rear and there is a modern gas boiler with radiators. The property is conveniently located within close proximity to a Waitrose supermarket and the open green space of Gildredge park with Eastbourne town centre railway with mainline station approximately a mile away.

## At a Glance:

- Charming two bedroom period house
- Popular Old Town location
- Sitting and dining room
- Kitchen
- Breakfast room
- Ground floor shower room and wc
- Bathroom/wc
- Modern gas boiler
- Close to Waitrose, Gildredge park and town centre
- Chain free