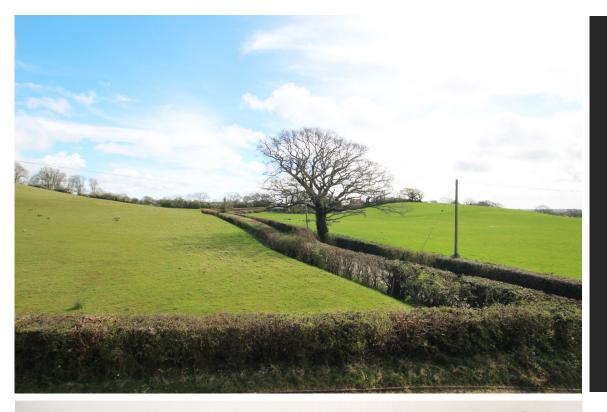

Mountain Side, Under Road, Magham Down, Hailsham, BN27 1QD
Guide Price £700,000 - £725,000 | Freehold

TOWN CENTRE OFFICE 01323 416716

MEADS STREET OFFICE 01323 737962

GUIDE PRICE £700,000 - £725,000. An individually designed four bedroom detached property in a quiet country lane near Magham Down and set within approximately 0.4 of an acre and offering versatile accommodation, glorious gardens, lovely views, riding stables nearby and boasting large car barn. This unique property is located on a quiet, rural country lane with no close neighbours and boasting outstanding far reaching countryside views. This delightful property enjoys many features and benefits and has accommodation comprising entrance hall, sitting room with wood burner, dining room, kitchen with a range of work surface, wall and floor units and door to a utility room. There are two ground floor bedrooms, downstairs bathroom and separate w.c, to the first floor there are a two further bedrooms and bath/shower room. There is a large loft area which has scope for conversion into further accommodation subject to the usual consents. A particular benefit of the property is the fantastic, extensive outside space and gardens. The property boasts a large car barn/workshop which could be utilised or converted into separate accommodation if needed subject to permissions. There is a septic tank and modern oil fired heating system.

- Spacious four bedroom detached property
- Rural location in Magham Down
- Set in approximately 0.4 of an acre
- Outstanding countryside views
- Large car barn/workshop
- Off road parking for several vehicles
- Sitting room with woodburner
- Dining room
- Kitchen and utility room
- Two bathrooms