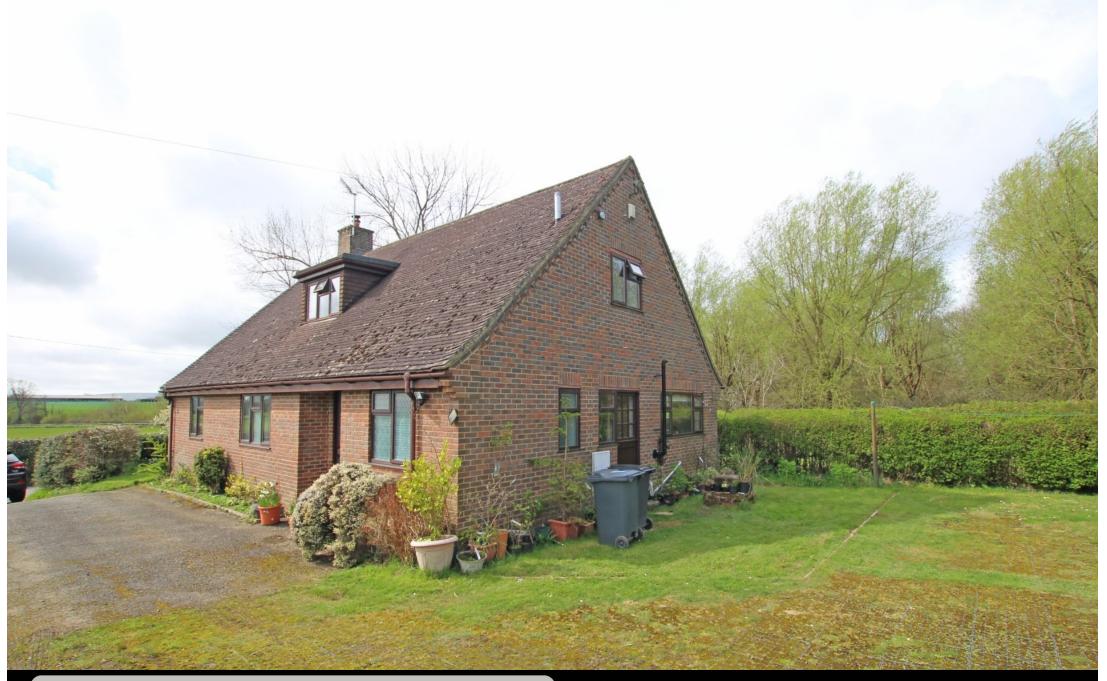

Mountain Side, Under Road, Magham Down, Hailsham, BN27 1QD
Guide Price £700,000 - £725,000 | Freehold

TOWN CENTRE OFFICE 01323 416716

MEADS STREET OFFICE 01323 737962

GUIDE PRICE £700,000 - £725,000. An individually designed four bedroom detached property in a quiet country lane near Magham Down and set within approximately 0.4 of an acre and offering versatile accommodation, glorious gardens, lovely views, riding stables nearby and boasting large car barn. This unique property is located on a quiet, rural country lane with no close neighbours and boasting outstanding far reaching countryside views. This delightful property enjoys many features and benefits and has accommodation comprising entrance hall, sitting room with wood burner, dining room, kitchen with a range of work surface, wall and floor units and door to a utility room. There are two ground floor bedrooms, downstairs bathroom and separate w.c, to the first floor there are a two further bedrooms and bath/shower room. There is a large loft area which has scope for conversion into further accommodation subject to the usual consents. A particular benefit of the property is the fantastic, extensive outside space and gardens. The property boasts a large car barn/workshop which could be utilised or converted into separate accommodation if needed subject to permissions. There is a septic tank and modern oil fired heating system.

- Spacious four bedroom detached property
- Rural location in Magham Down
- Set in approximately 0.4 of an acre
- Outstanding countryside views
- Large car barn/workshop
- Off road parking for several vehicles
- Sitting room with woodburner
- Dining room
- Kitchen and utility room
- Two bathrooms