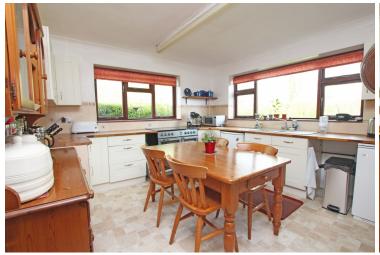

**ENTRANCE HALL** 

SITTING ROOM

21'7" (6.58m) x 14'6" (4.42m)

**DINING ROOM** 

11'9" (3.58m) x 9'8" (2.95m)

**KITCHEN** 

11'9" (3.58m) x 11'8" (3.56m)

UTILITY ROOM