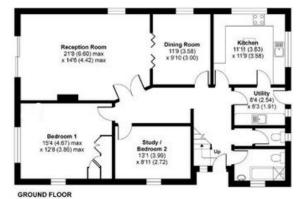

**ENTRANCE HALL** 

SITTING ROOM

21'7" (6.58m) x 14'6" (4.42m)

**DINING ROOM** 

11'9" (3.58m) x 9'8" (2.95m)

**KITCHEN** 

11'9" (3.58m) x 11'8" (3.56m)

UTILITY ROOM

8'4" (2.54m) x 6'3" (1.91m)

**BEDROOM 1** 

15'2" (4.62m) x 8'11" (2.72m)

**BEDROOM 2/OFFICE** 

12'8" (3.86m) x 8'11" (2.72m)

**BATHROOM** 

**SEPARATE WC** 

FIRST FLOOR LANDING