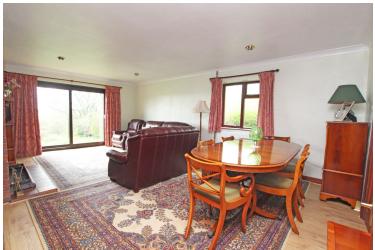

**ENTRANCE HALL** 

SITTING ROOM

21'7" (6.58m) x 14'6" (4.42m)

**DINING ROOM** 

11'9" (3.58m) x 9'8" (2.95m)

**KITCHEN** 

11'9" (3.58m) x 11'8" (3.56m)

UTILITY ROOM