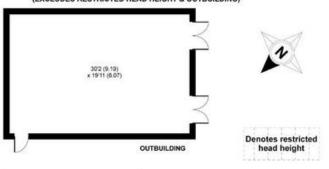

## Under Road, Magham Down, Hailsham, BN27

APPROX. GROSS INTERNAL FLOOR AREA 1989 SQ FT 184.7 SQ METRES (EXCLUDES RESTRICTED HEAD HEIGHT & OUTBUILDING)

Whilst every attempt has been made to ensure the accuracy of the floor plan contained here, measurements of doors, windows and rooms are approximate and no responsibility is taken for any error, omission or misstatement. These plans are for repentation purposes only as defined by RICS Code of Measuring Practice and should be used as such by any prospective purchaser. Specifically no guarantee is given on the total square footage of the property if quoted on this plan. Any figure given is for initial guidance only and should not be relied on as a basis of valuation.