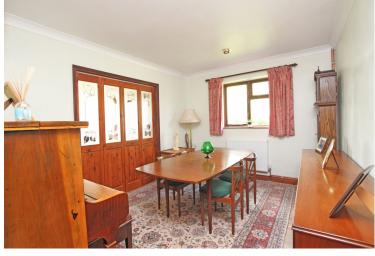

**ENTRANCE HALL** 

SITTING ROOM

21'7" (6.58m) x 14'6" (4.42m)

**DINING ROOM** 

11'9" (3.58m) x 9'8" (2.95m)

**KITCHEN** 

11'9" (3.58m) x 11'8" (3.56m)

UTILITY ROOM