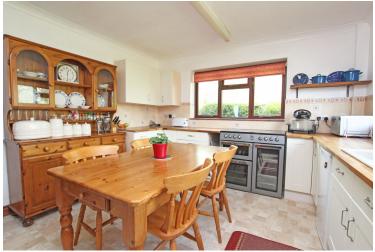

**ENTRANCE HALL** 

SITTING ROOM

21'7" (6.58m) x 14'6" (4.42m)

**DINING ROOM** 

11'9" (3.58m) x 9'8" (2.95m)

**KITCHEN** 

11'9" (3.58m) x 11'8" (3.56m)

UTILITY ROOM