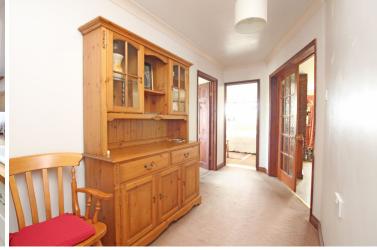

**ENTRANCE HALL** 

SITTING ROOM

21'7" (6.58m) x 14'6" (4.42m)

**DINING ROOM** 

11'9" (3.58m) x 9'8" (2.95m)

**KITCHEN** 

11'9" (3.58m) x 11'8" (3.56m)

UTILITY ROOM