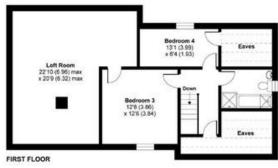

**BEDROOM 3** 

12'8" (3.86m) x 12'3" (3.73m)

BEDROOM 4

13'1" (3.99m) x 6'4" (1.93m)

**BATH/SHOWER ROOM** 

**OUTSIDE:** 

**EXTENSIVE GARDENS FRONT & REAR** 

LARGE CAR BARN/WORKSHOP